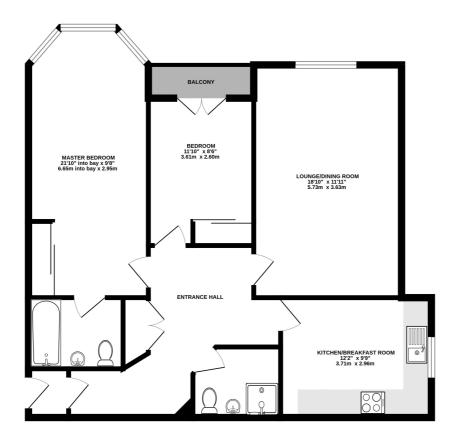

## **Description**

A very spacious first floor apartment, forming part of this prestigious development, on the favoured south side of Farnham. The generous accommodation includes a large entrance hall, lounge/dining room, kitchen/breakfast room, master bedroom with fitted wardrobes and en-suite bathroom, 2nd bedroom with fitted wardrobe and french doors to balcony, and a shower room. Further benefits include video entry system, gas radiator central heating, double glazing, a storage cage on the lower level, communal grounds and a garage and parking space. Ferndown Court is situated within walking distance of local shops and Farnham's elegant Georgian town centre is only 1.5 miles away.

## **Directions**

Sat Nav Ref: GU10 3PZ

**Local Authority** 

Waverley Band F

OTAL FLOOR AREA: 880 sq.ft. (81.8 sq.m.) approx

Whist every attempt has been made to ensure the accuracy of the floorplan contained here, measurements of doors, windows, comes and any other items are approximate and no responsibility is taken for any error, omission or mis-statement. This plan is for illustrative purposes only and should be used as such by any prospective purchaser. The services, systems and appliances shown have not been tested and no guarantee as to their operability or efficiency can be given.