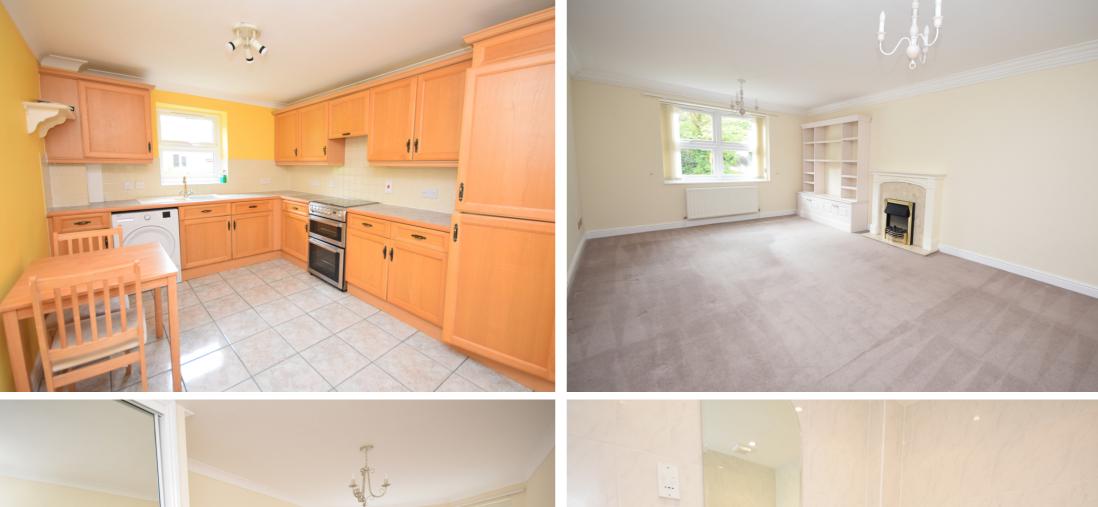

## **Description**

A very spacious first floor apartment, forming part of this prestigious development, on the favoured south side of Farnham. The generous accommodation includes a large entrance hall, lounge/dining room, kitchen/breakfast room, master bedroom with fitted wardrobes and en-suite bathroom, 2nd bedroom with fitted wardrobe and french doors to balcony, and a shower room. Further benefits include video entry system, gas radiator central heating, double glazing, a storage cage on the lower level, communal grounds and a garage and parking space. Ferndown Court is situated within walking distance of local shops and Farnham's elegant Georgian town centre is only 1.5 miles away.