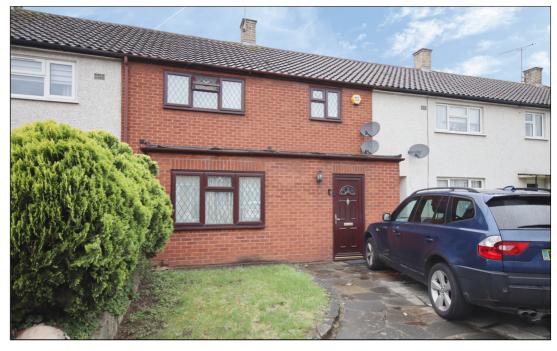

## Anton Road, South Ockendon

Offers In Excess Of £300,000

- THREE BEDROOMS TERRACED HOUSE
- EXTENDED TO FRONT & REAR
- MAINTAINED & PRESENTED TO A HIGH STANDARD THROUGHOUT
- 20' MAIN RECEPTION ROOM & 13' SECOND RECEPTION ROOM
- OFF STREET PARKING
- 0.7 MILES TO OCKENDON C2C STATION
- CLOSE TO AMENITIES & SCHOOLS WITH EASY