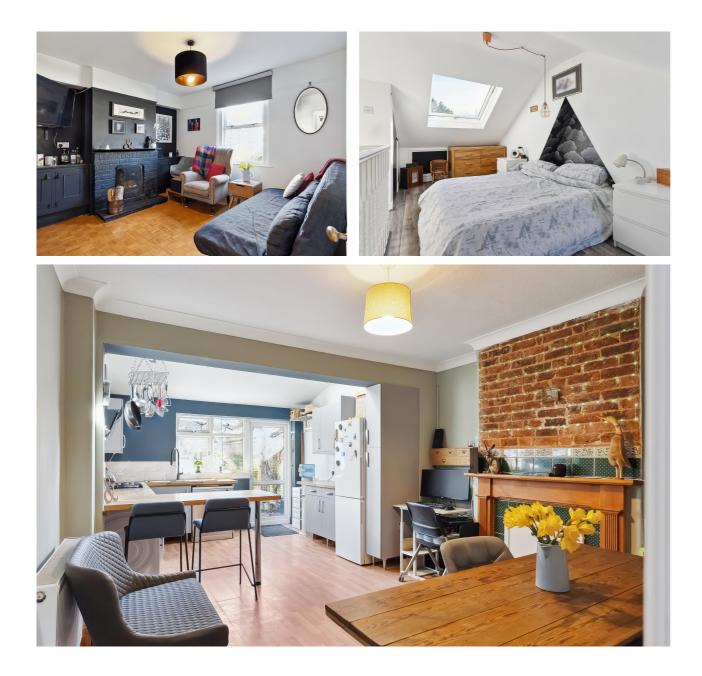

A charming and spacious period home, this impressive two-bedroom property with a loft room is situated in the highly soughtafter Meadvale area. Beautifully presented throughout, the home offers flexible living across three floors. At the front, a generous reception room features a striking bay window and a working fireplace, adding character and warmth. The heart of the home is the extended kitchen and dining area, designed for modern family living. With exposed brickwork, high-quality fitted appliances, and two Velux windows, this inviting space is perfect for gathering, cooking, and unwinding.

Door opens onto a beautifully landscaped 120ft garden (approx), thoughtfully divided into distinct areas, including a grey sandstone patio, lawn, two powered sheds, and a cabin at the rear. Upstairs, the first floor boasts two well-proportioned bedrooms and a stylish family bathroom. The loft has been converted into a spacious room, currently used as the primary bedroom, featuring a Velux window and convenient eaves storage. This stunning home is impeccably presented and perfectly suited for young families seeking a blend of period charm, modern comforts, and excellent transport links.