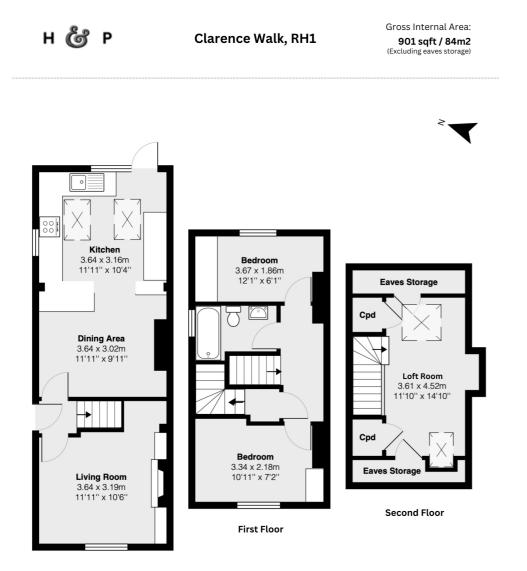

**Ground Floor** 

**Disclaimer:** This floor plan has been produced by Lock and Key Media. All measurements are approximate and no responsibility is taken for any errors. For Illustration purposes only.

A charming and spacious period home, this impressive two-bedroom property with a loft room is situated in the highly soughtafter Meadvale area. Beautifully presented throughout, the home offers flexible living across three floors. At the front, a generous reception room features a striking bay window and a working fireplace, adding character and warmth. The heart of the home is the extended kitchen and dining area, designed for modern family living. With exposed brickwork, high-quality fitted appliances, and two Velux windows, this inviting space is perfect for gathering, cooking, and unwinding.

Door opens onto a beautifully landscaped 120ft garden (approx), thoughtfully divided into distinct areas, including a grey sandstone patio, lawn, two powered sheds, and a cabin at the rear. Upstairs, the first floor boasts two well-proportioned bedrooms and a stylish family bathroom. The loft has been converted into a spacious room, currently used as the primary bedroom, featuring a Velux window and convenient eaves storage. This stunning home is impeccably presented and perfectly suited for young families seeking a blend of period charm, modern comforts, and excellent transport links.