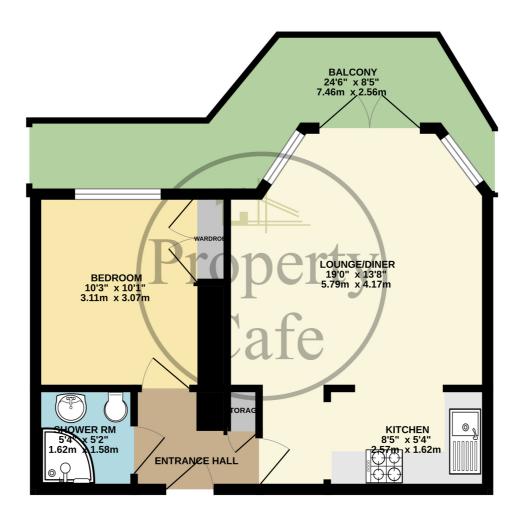

## 2ND FLOOR 392 sq.ft. (36.4 sq.m.) approx.

The property belongs to a highly sought after retirement development located directly on Bexhill seafront and within easy walking distance of Bexhill

Town Centre which offers an excellent range of independent shops and amenities serving the local residents. Within the Town Centre you will find all the
shops general facilities that you may need daily, most are independently owned and have been in existence for many years but of course there are also
some excellent main shopping facilities. You will find an excellent Doctors surgery, various dentist, excellent local pubs and restaurants, a main pharmacy

21 The Sackville De la Warr Parade, Bexhill-on-Sea, East Sussex, TN40 1LS One bedroom retirement flat with private balcony & stunning sea views. £150,000

The Property Cafe is delighted to offer for sale this one bedroom second floor retirement flat with private covered balcony area offering stunning Sea views. Accommodation and benefits include. A secure communal entrance leading through to a spacious and well presented communal lounge and house managers office & lift access to all floors (number 21 will be found on the second floor). An inner hallway with storage cupboard gives access through to a spacious lounge diner with double glazed bay window and central patio doors leading out to a private covered balcony area offering beautiful views across the seafront, a semi-open plan galley style kitchen area, double bedroom with storage cupboard & sea views. There is a modern refitted shower room & efficient electric heating. The apartment is presented for sale in a pleasant neutral colour scheme throughout and also offers the security of a 24 hour care alarm system along with a video entry phone. Retirement flats with their own private balconies are genuinely rarely available so your earliest viewing would be highly recommended. Additional benefits include: Excellent communal facilities which include: A spacious residents lounge with piano, residents launderette, games room/library, guest suit available for visiting family & friends and on site house manager. In addition there are various social events & day trips organised by the residents ideal for the actively retired. The property is being sold with NO ONWARD CHAIN! For any additional information or to arrange a viewing please contact one of the sale team @ The Property Café on & we will more be happy to assist you. Call 01424 224488.