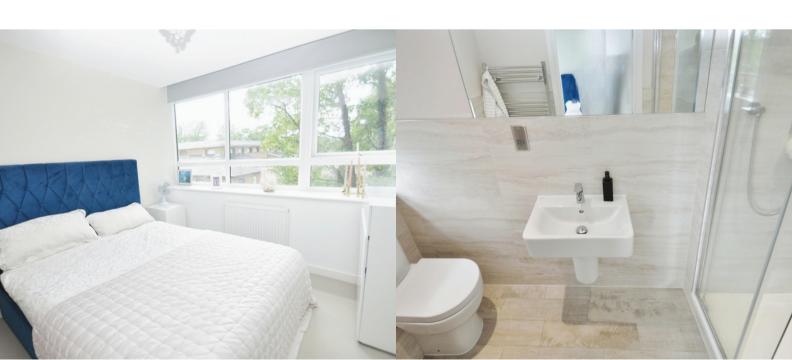

### **Bedroom One**

12' 0" x 10' 0" (3.66m x 3.05m)

Double glazed window to rear, radiator and door to:

### **En-Suite Shower Room**

Independent shower cubicle, wash hand basin, low level w.c., obscure double glazed window to rear, shaver point and heated towel rail.