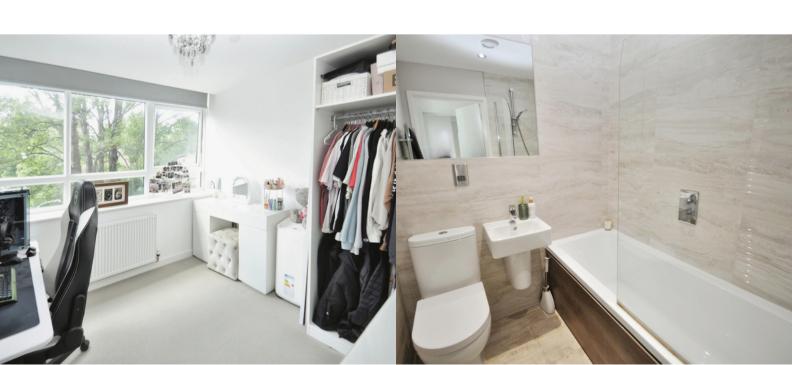

## **Bedroom Two**

9' 9"  $\times$  9' 7" (2.97m  $\times$  2.92m) plus door recess. Double glazed window to rear, radiator and door through to:

### **En-Suite Bathroom**

Panelled bath with shower over, low level w.c., wash hand basin, shaver point, heated towel rail and spotlights.