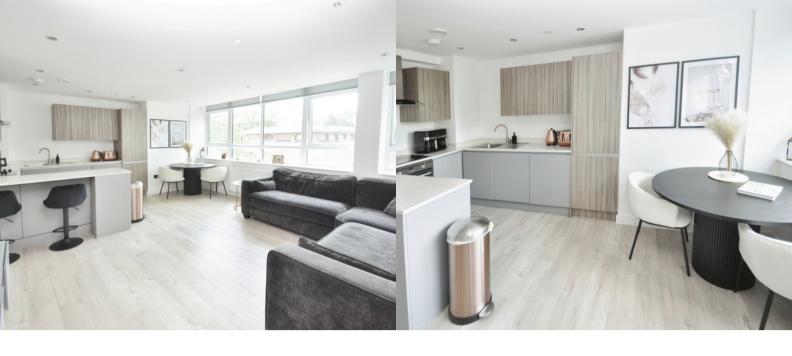

## Kitchen/Living Area

19' 8" x 15' 0" (5.99m x 4.57m) Overall measurement A lovely open plan room with double glazed windows to rear aspect, radiator.

#### Kitchen

Fitted with a range of base and eye level wall cupboards, integrated electric oven and hob with extractor over, integrated fridge/freezer, integrated dishwasher, space and plumbing for washing machine, stainless steel sink unit.