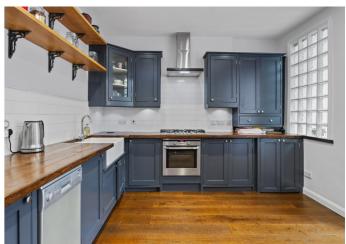

# Altenburg Avenue, WI3 GUIDE PRICE £875,000

Welcome to this charming two bedroom, one bathroom property that effortlessly blends modern living with original character. Upon entering, you'll find a separate reception room showcasing beautiful original features. The hallway leads you to a stunning open plan kitchen and living/dining area, perfect for entertaining and family gatherings. The ground floor also includes a convenient shower room.