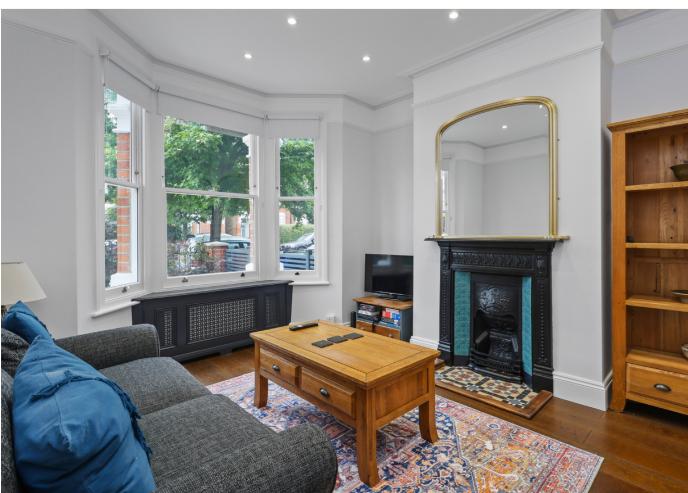

# Altenburg Avenue, WI3 GUIDE PRICE £875,000

Welcome to this charming two bedroom, one bathroom property that effortlessly blends modern living with original character. Upon entering, you'll find a separate reception room showcasing beautiful original features. The hallway leads you to a stunning open plan kitchen and living/dining area, perfect for entertaining and family gatherings. The ground floor also includes a convenient shower room.