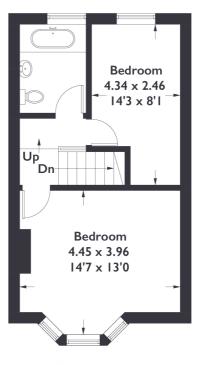

### Altenburg Avenue, W13

Approximate Gross Internal Area = 85.8 sq m / 924 sq ft
Home Office = 4.3 sq m / 46 sq ft
Total = 90.1 sq m / 970 sq ft

**Ground Floor** 

First Floor

Measured in accordance with RICS Code of Measuring Practice. To be used for identification and guidance purposes only.

Whilst every care is taken in the preparation of this plan, please check all dimensions, shapes and compass bearings before making any decisions reliant upon them. www.london58.com © 2024 hello@london58.com