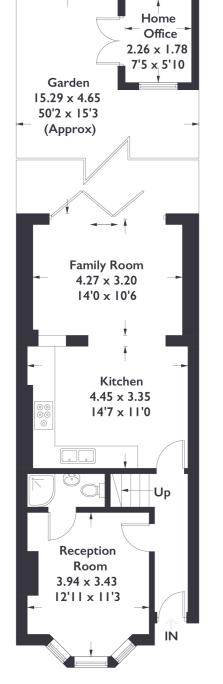

### Altenburg Avenue, W13

Approximate Gross Internal Area = 85.8 sq m / 924 sq ft
Home Office = 4.3 sq m / 46 sq ft
Total = 90.1 sq m / 970 sq ft

**Ground Floor** 

First Floor

Measured in accordance with RICS Code of Measuring Practice. To be used for identification and guidance purposes only.

Whilst every care is taken in the preparation of this plan, please check all dimensions, shapes and compass bearings before making any decisions reliant upon them. www.london58.com © 2024 hello@london58.com