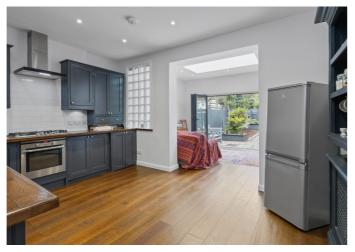

# Altenburg Avenue, WI3 GUIDE PRICE £875,000

Welcome to this charming two bedroom, one bathroom property that effortlessly blends modern living with original character. Upon entering, you'll find a separate reception room showcasing beautiful original features. The hallway leads you to a stunning open plan kitchen and living/dining area, perfect for entertaining and family gatherings. The ground floor also includes a convenient shower room.

## Altenburg Avenue, WI3

Bifold doors open up to reveal a gorgeous landscaped south facing garden, complete with a fantastic office space at the far end, ideal for remote work or a creative retreat.

Upstairs, you'll find two spacious double bedrooms and a well appointed bathroom. Additionally, there is potential to extend into the loft, subject to planning permission (STPP), offering an opportunity to further enhance this delightful home.