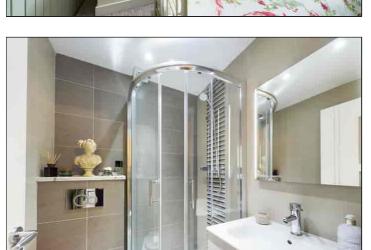

# Shower Room/W.C.

Fully tiled to walls and ceiling. Fitted with corner shower unit, wash basin with vanity storage under and low level W.C. Fitted mirror with lighting. Extractor and ladder-style radiator.