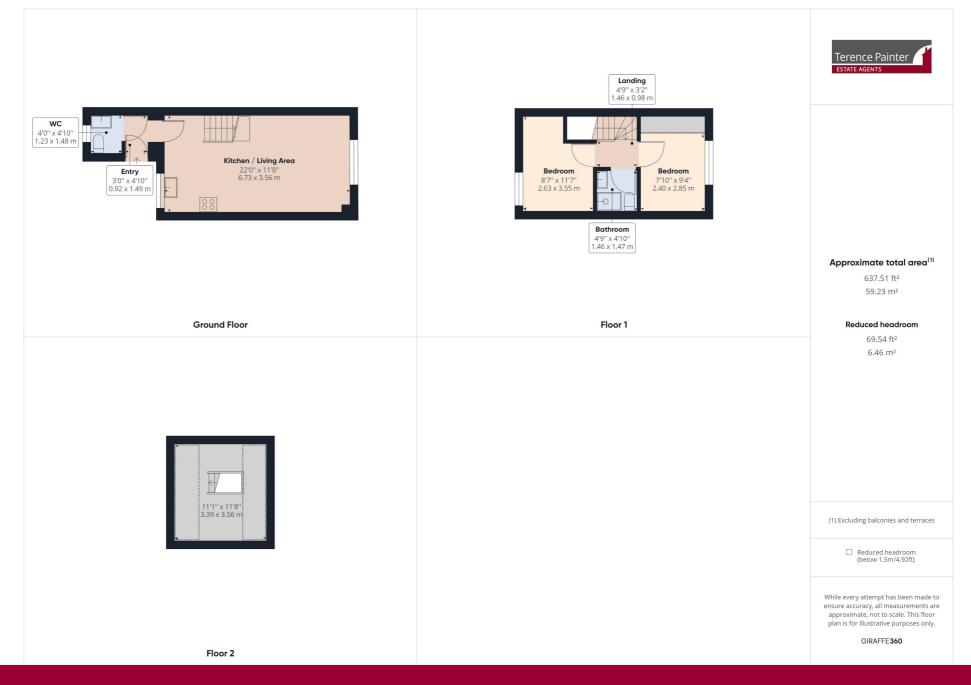

#### **Entrance**

Via secure gate with entry system leading to shared pathway. Private wrought iron gate leading to private walled courtyard garden.

#### **Entrance Hall**

Composite front door with obscure glazed panel. Ceramic tiled flooring. Door entry system for gate entry. Inset ceiling lights. Doors to kitchen/living room and cloakroom/W.C.

# Cloakroom/W.C.

With double glazed window to front. Travertine floor tiling and tiling to half wall height. Fitted with low level close coupled W.C. and wash hand basin. Radiator, extractor and electric consumer unit. Built-in cupboard housing gas fired boiler.

# Kitchen/Living Room

6.72m x 3.60m (22' 1" x 11' 10") Open plan double aspect room with double glazed window over looking the courtyard garden and window to the rear. Ceramic tiled flooring, radiator and feature lighting. Television point. The kitchen area is fitted with a good range of high gloss units incorporating integrated fridge and freezer, washing machine, electric over, ceramic hob with extractor over and a microwave. Inset ceiling lighting. Staircase leading to first floor.

# Landing

Fitted carpet. Hatch with pull down ladder leading to loft room. Doors to bedrooms and shower room/W.C.

4 Old School Mews, Broadstairs, Kent. CT101FT.

£380,000

#### **Bedroom One**

3.58m x 2.64m max (11' 9" x 8' 8" max) Double glazed window to front. Radiator. Two pendant lights. Fitted carpet.

### **Bedroom Two**

 $2.86 \text{m} \times 2.40 \text{m}$  (9' 5" x 7' 10") Double glazed window to rear with fitted blinds and further skylight window. Fitted wardrobe and storage unit to one wall. Part vaulted feature ceiling with two pendant lights. Radiator and fitted carpet.

# Shower Room/W.C.

Fully tiled to walls and ceiling. Fitted with corner shower unit, wash basin with vanity storage under and low level W.C. Fitted mirror with lighting. Extractor and ladder-style radiator.

## **Loft Room**

 $3.56m \times 3.39m (11' 8" \times 11' 1")$  Accessed via pull down ladder. With finished walls, fitted carpet, television point, radiator and light. Further eaves storage.