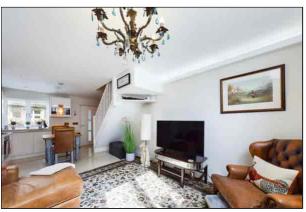

# Kitchen/Living Room

6.72m x 3.60m (22' 1" x 11' 10") Open plan double aspect room with double glazed window over looking the courtyard garden and window to the rear. Ceramic tiled flooring, radiator and feature lighting. Television point. The kitchen area is fitted with a good range of high gloss units incorporating integrated fridge and freezer, washing machine, electric over, ceramic hob with extractor over and a microwave. Inset ceiling lighting. Staircase leading to first floor.