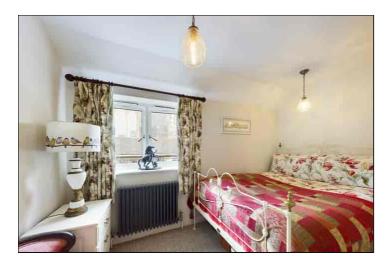

#### **Bedroom One**

3.58m x 2.64m max (11' 9" x 8' 8" max) Double glazed window to front. Radiator. Two pendant lights. Fitted carpet.

### **Bedroom Two**

 $2.86 \text{m} \times 2.40 \text{m}$  (9' 5" x 7' 10") Double glazed window to rear with fitted blinds and further skylight window. Fitted wardrobe and storage unit to one wall. Part vaulted feature ceiling with two pendant lights. Radiator and fitted carpet.