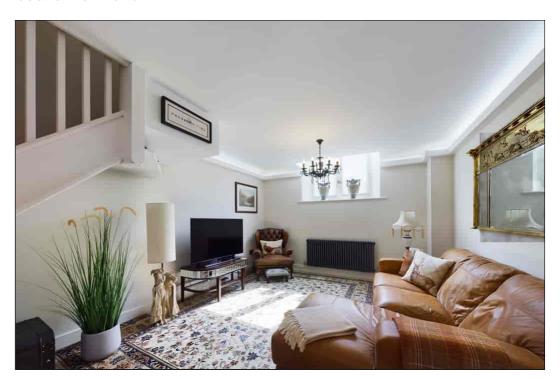

# Kitchen/Living Room

6.72m x 3.60m (22' 1" x 11' 10") Open plan double aspect room with double glazed window over looking the courtyard garden and window to the rear. Ceramic tiled flooring, radiator and feature lighting. Television point. The kitchen area is fitted with a good range of high gloss units incorporating integrated fridge and freezer, washing machine, electric over, ceramic hob with extractor over and a microwave. Inset ceiling lighting. Staircase leading to first floor.