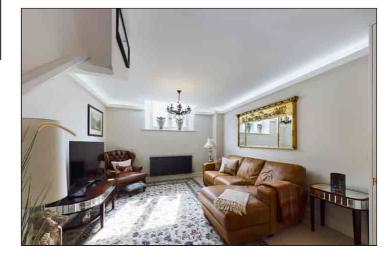

# Kitchen/Living Room

6.72m x 3.60m (22' 1" x 11' 10") Open plan double aspect room with double glazed window over looking the courtyard garden and window to the rear. Ceramic tiled flooring, radiator and feature lighting. Television point. The kitchen area is fitted with a good range of high gloss units incorporating integrated fridge and freezer, washing machine, electric over, ceramic hob with extractor over and a microwave. Inset ceiling lighting. Staircase leading to first floor.