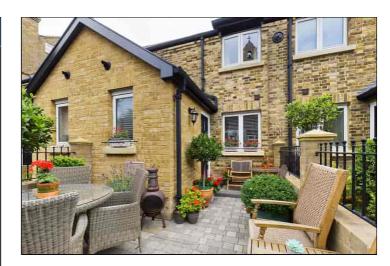

#### **Entrance**

Via secure gate with entry system leading to shared pathway. Private wrought iron gate leading to private walled courtyard garden.

#### Exterior

To the front of the property is a private block paved and walled garden with a westerly aspect.