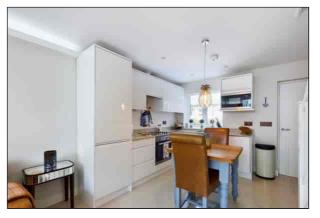

# Kitchen/Living Room

6.72m x 3.60m (22' 1" x 11' 10") Open plan double aspect room with double glazed window over looking the courtyard garden and window to the rear. Ceramic tiled flooring, radiator and feature lighting. Television point. The kitchen area is fitted with a good range of high gloss units incorporating integrated fridge and freezer, washing machine, electric over, ceramic hob with extractor over and a microwave. Inset ceiling lighting. Staircase leading to first floor.