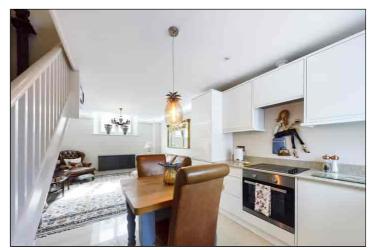

# Kitchen/Living Room

6.72m x 3.60m (22' 1" x 11' 10") Open plan double aspect room with double glazed window over looking the courtyard garden and window to the rear. Ceramic tiled flooring, radiator and feature lighting. Television point. The kitchen area is fitted with a good range of high gloss units incorporating integrated fridge and freezer, washing machine, electric over, ceramic hob with extractor over and a microwave. Inset ceiling lighting. Staircase leading to first floor.