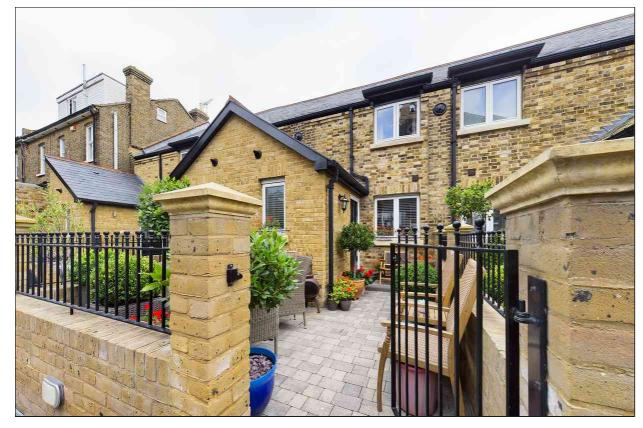

4 Old School Mews, Broadstairs, Kent. CT101FT.

Freehold £380,000

BEAUTIFULLY PRESENTED MEWS STYLE HOUSE SET WITHIN AN EXCLUSIVE GATED FORMER SCHOOL DEVELOPMENT AND JUST A STONE'S THROW FROM THE BEACH!

Forming part of a former school conversion this extremely well presented home would make the perfect holiday home or seaside retreat. This two bedroom house is nestled within a small private gated courtyard development, just a few hundred metres from both the award winning sandy beaches at Viking and Stone Bay. Offering modern comfortable living with the convenience of being close to the town's shops, restaurants and vibrant bars this delightful home is one not to be missed!

#### **Entrance**

Via secure gate with entry system leading to shared pathway. Private wrought iron gate leading to private walled courtyard garden.

#### Exterior

To the front of the property is a private block paved and walled garden with a westerly aspect.