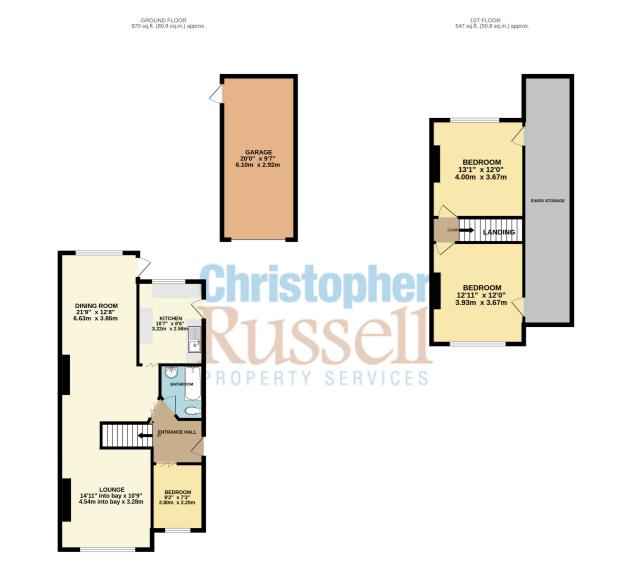

The property requires modernisation and refurbishment and this is reflected in the asking price.

Accommodation comprises to the ground floor extended through lounge/dining room, kitchen, bathroom and bedroom.

To the first floor are two double bedrooms with access to eaves storage.

This property offers a superb opportunity to extend to provide a substantial family home, subject to planning permission.

Please note that it is believed the extension to the dining room is of single skin brickwork.