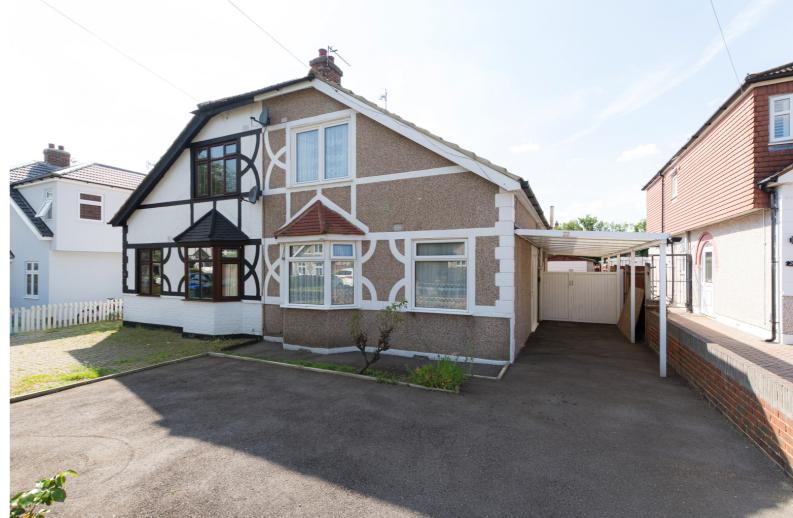

## Guide Price From £450,000 to £475,000.

A three bedroom semi detached chalet style house, situated in a sought after road close to The Oval shops and restaurants and conveniently located for transport links.

The property requires modernisation and refurbishment and this is reflected in the asking price.

Accommodation comprises to the ground floor extended through lounge/dining room, kitchen, bathroom and bedroom.

To the first floor are two double bedrooms with access to eaves storage.

This property offers a superb opportunity to extend to provide a substantial family home, subject to planning permission.

Please note that it is believed the extension to the dining room is of single skin brickwork.