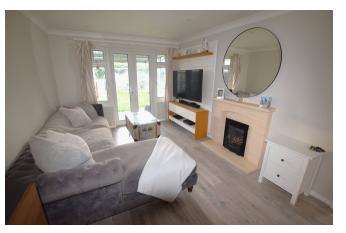

This home inside has a modern feel throughout and delivers two bedrooms with fitted wardrobes and bay window to bedroom one. There is a separate W.C. and bathroom both with large marble effect tiles, white suites and gold fitments. The bath has a rain shower over with separate handset and wall hung hand basin. Grey wood effect laminate flooring flows through the entire living area. The lounge to one side with a feature gas fireplace and stone surround opens onto the sunny south facing rear garden. A covered block paved patio here provides the perfect place for entertaining. The kitchen is fitted with a good range of white units with bar handles and contrasting wood effect worksurfaces with a peninsular. Integrated appliances include washing machine, slimline dishwasher, eyelevel electric oven, microwave and induction hob. This light bright area is open to the conservatory with radiators so that this can be used all year round, a perfect place for dining.