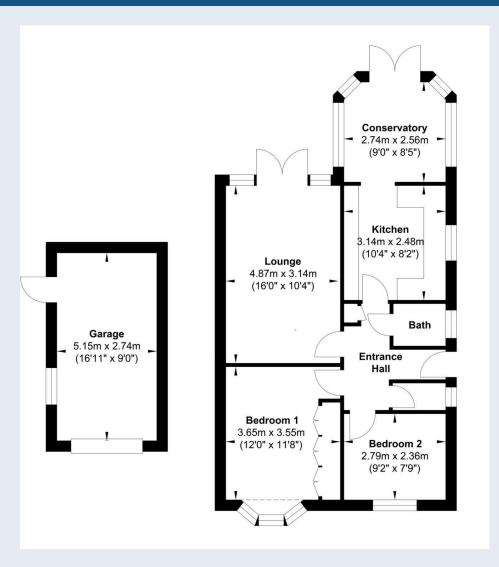

This home inside has a modern feel throughout and delivers two bedrooms with fitted wardrobes and bay window to bedroom one. There is a separate W.C. and bathroom both with large marble effect tiles, white suites and gold fitments. The bath has a rain shower over with separate handset and wall hung hand basin. Grey wood effect laminate flooring flows through the entire living area. The lounge to one side with a feature gas fireplace and stone surround opens onto the sunny south facing rear garden. A covered block paved patio here provides the perfect place for entertaining. The kitchen is fitted with a good range of white units with bar handles and contrasting wood effect worksurfaces with a peninsular. Integrated appliances include washing machine, slimline dishwasher, eyelevel electric oven, microwave and induction hob. This light bright area is open to the conservatory with radiators so that this can be used all year round, a perfect place for dining.

The garden has a secluded feel and benefits from a lovely sunny south facing aspect. Mostly laid to lawn with the block paved patio having a path extending round to the garage where a courtesy door from the garden takes you inside. Fitted with an electric roller door to the front, this space has a boarded loft with access for storage and has been used as a gym as well as for storage and utility purposes. A block paved area in front makes an ideal barbecue area with further covered section. Double gates open here with the block paved drive extending to the front allowing for parking for up to three cars.