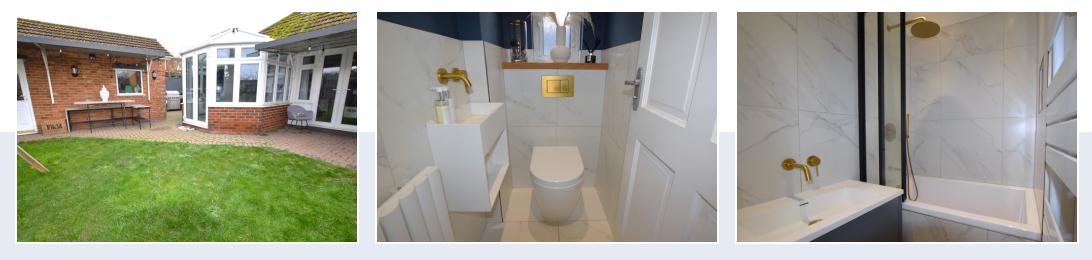

This home inside has a modern feel throughout and delivers two bedrooms with fitted wardrobes and bay window to bedroom one. There is a separate W.C. and bathroom both with large marble effect tiles, white suites and gold fitments. The bath has a rain shower over with separate handset and wall hung hand basin. Grey wood effect laminate flooring flows through the entire living area. The lounge to one side with a feature gas fireplace and stone surround opens onto the sunny south facing rear garden. A covered block paved patio here provides the perfect place for entertaining. The kitchen is fitted with a good range of white units with bar handles and contrasting wood effect worksurfaces with a peninsular. Integrated appliances include washing machine, slimline dishwasher, eyelevel electric oven, microwave and induction hob. This light bright area is open to the conservatory with radiators so that this can be used all year round, a perfect place for dining.

The garden has a secluded feel and benefits from a lovely sunny south facing aspect. Mostly laid to lawn with the block paved patio having a path extending round to the garage where a courtesy door from the garden takes you inside. Fitted with an electric roller door to the front, this space has a boarded loft with access for storage and has been used as a gym as well as for storage and utility purposes. A block paved area in front makes an ideal barbecue area with further covered section. Double gates open here with the block paved drive extending to the front allowing for parking for up to three cars.