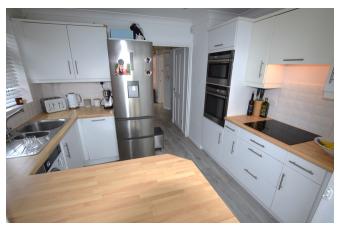

This home inside has a modern feel throughout and delivers two bedrooms with fitted wardrobes and bay window to bedroom one. There is a separate W.C. and bathroom both with large marble effect tiles, white suites and gold fitments. The bath has a rain shower over with separate handset and wall hung hand basin. Grey wood effect laminate flooring flows through the entire living area. The lounge to one side with a feature gas fireplace and stone surround opens onto the sunny south facing rear garden. A covered block paved patio here provides the perfect place for entertaining. The kitchen is fitted with a good range of white units with bar handles and contrasting wood effect worksurfaces with a peninsular. Integrated appliances include washing machine, slimline dishwasher, eyelevel electric oven, microwave and induction hob. This light bright area is open to the conservatory with radiators so that this can be used all year round, a perfect place for dining.