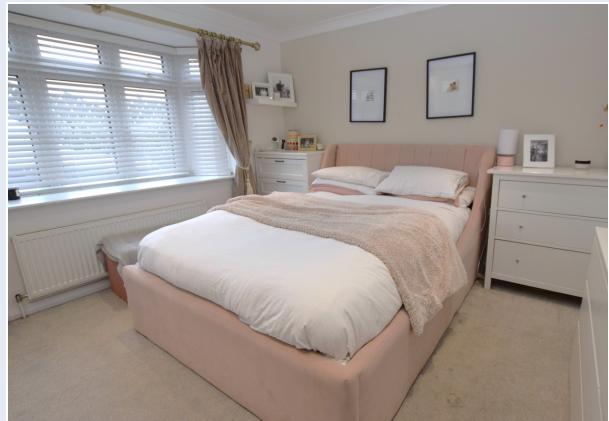

This home inside has a modern feel throughout and delivers two bedrooms with fitted wardrobes and bay window to bedroom one. There is a separate W.C. and bathroom both with large marble effect tiles, white suites and gold fitments. The bath has a rain shower over with separate handset and wall hung hand basin. Grey wood effect laminate flooring flows through the entire living area. The lounge to one side with a feature gas fireplace and stone surround opens onto the sunny south facing rear garden. A covered block paved patio here provides the perfect place for entertaining. The kitchen is fitted with a good range of white units with bar handles and contrasting wood effect worksurfaces with a peninsular. Integrated appliances include washing machine, slimline dishwasher, eyelevel electric oven, microwave and induction hob. This light bright area is open to the conservatory with radiators so that this can be used all year round, a perfect place for dining.