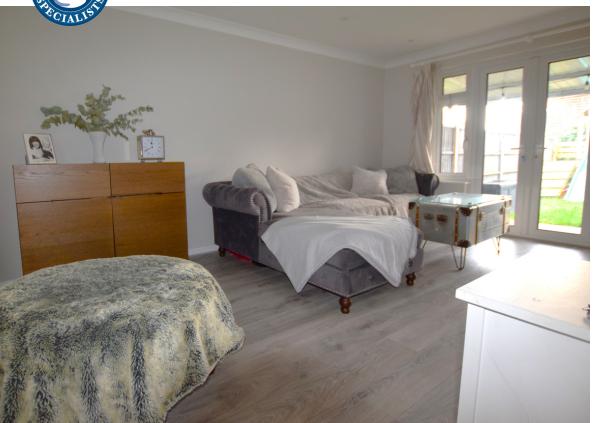

This home inside has a modern feel throughout and delivers two bedrooms with fitted wardrobes and bay window to bedroom one. There is a separate W.C. and bathroom both with large marble effect tiles, white suites and gold fitments. The bath has a rain shower over with separate handset and wall hung hand basin. Grey wood effect laminate flooring flows through the entire living area. The lounge to one side with a feature gas fireplace and stone surround opens onto the sunny south facing rear garden. A covered block paved patio here provides the perfect place for entertaining. The kitchen is fitted with a good range of white units with bar handles and contrasting wood effect worksurfaces with a peninsular. Integrated appliances include washing machine, slimline dishwasher, eyelevel electric oven, microwave and induction hob. This light bright area is open to the conservatory with radiators so that this can be used all year round, a perfect place for dining.