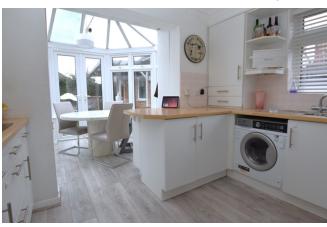

This home inside has a modern feel throughout and delivers two bedrooms with fitted wardrobes and bay window to bedroom one. There is a separate W.C. and bathroom both with large marble effect tiles, white suites and gold fitments. The bath has a rain shower over with separate handset and wall hung hand basin. Grey wood effect laminate flooring flows through the entire living area. The lounge to one side with a feature gas fireplace and stone surround opens onto the sunny south facing rear garden. A covered block paved patio here provides the perfect place for entertaining. The kitchen is fitted with a good range of white units with bar handles and contrasting wood effect worksurfaces with a peninsular. Integrated appliances include washing machine, slimline dishwasher, eyelevel electric oven, microwave and induction hob. This light bright area is open to the conservatory with radiators so that this can be used all year round, a perfect place for dining.