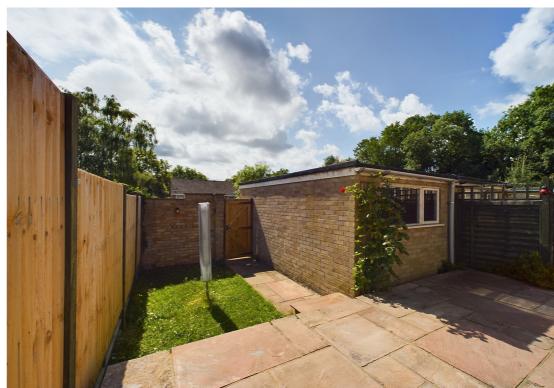

To the outside are both front and rear gardens and garage with driveway located to the rear. The property further benefits from double glazing throughout and gas central heating.

Hitchin is a charming medieval market town and has many fine Tudor and Georgian buildings, particularly around the market square. Near to the market square stands the large medieval parish church of St Mary. The town provides good shopping as well as a swimming pool, football team, two theatres, a wide variety of restaurants and pubs and highly regarded girls and boys schools. There is also a mainline railway station providing direct access to Kings Cross and Cambridge.

- A three bedroom family home
- Extended end of terrace
- Garage and driveway
- Southerly facing rear garden
- 36 mins walk, 1.8 miles to Hitchin town centre (as per Google maps)
- 21 mins walk, 1 mile to Hitchin train station (as per Google maps)