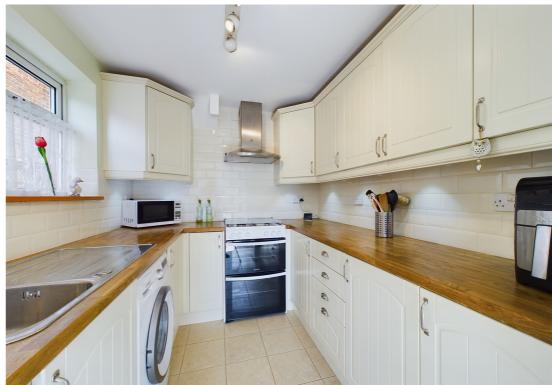

A three bedroom extended end terrace family home set close to Hitchin Train Station providing easy access into Hitchin town centre.

Ground floor accommodation comprises entrance hall, bright living room leading through to the open plan kitchen/diner which provides access onto the Southerly facing rear garden. To the first floor are two double bedrooms, a further single and a modern newly fitted shower suite including walk-in digital power shower, WC and wash hand basin.