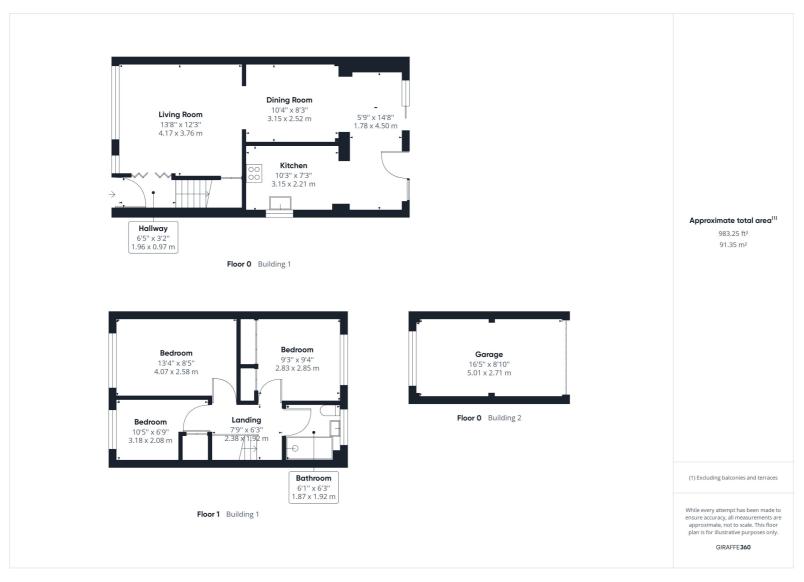

A three bedroom extended end terrace family home set close to Hitchin Train Station providing easy access into Hitchin town centre.

Ground floor accommodation comprises entrance hall, bright living room leading through to the open plan kitchen/diner which provides access onto the Southerly facing rear garden. To the first floor are two double bedrooms, a further single and a modern newly fitted shower suite including walk-in digital power shower, WC and wash hand basin.

To the outside are both front and rear gardens and garage with driveway located to the rear. The property further benefits from double glazing throughout and gas central heating.

Hitchin is a charming medieval market town and has many fine Tudor and Georgian buildings, particularly around the market square. Near to the market square stands the large medieval parish church of St Mary. The town provides good shopping as well as a swimming pool, football team, two theatres, a wide variety of restaurants and pubs and highly regarded girls and boys schools. There is also a mainline railway station providing direct access to Kings Cross and Cambridge.

- A three bedroom family home
- Extended end of terrace
- Garage and driveway
- Southerly facing rear garden
- 36 mins walk, 1.8 miles to Hitchin town centre (as per Google maps)
- 21 mins walk, 1 mile to Hitchin train station (as per Google maps)