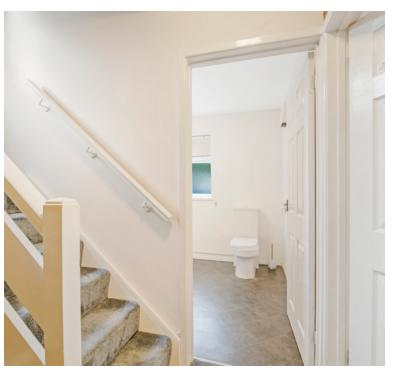

#### **Entrance Hall**

Doors to bedroom and bathroom, storage under the stairs and stairs rising to first floor landing.

# Stairs Rising to First Floor

Storage cupboard located at the top of stairs