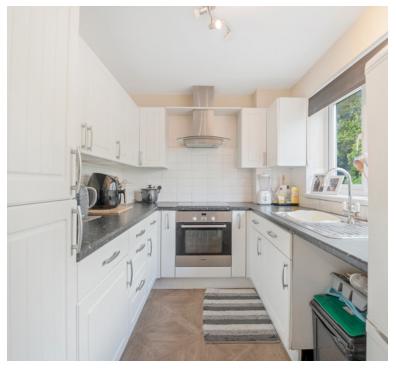

#### Kitchen

9' 5" x 7' 0" (2.87m x 2.13m) UPVC double glazed window to rear aspect, range of wall and base units inset sink and drainer, integrated hob and oven with extractor over, space for fridge freezer, space for washing machine.