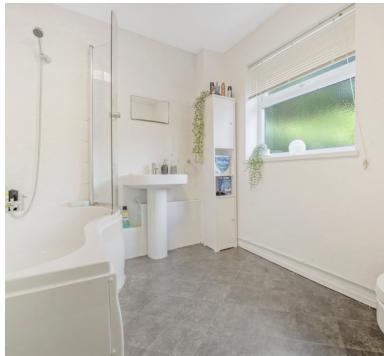

#### **Bathroom**

9' 5" x 6' 10" (2.87m x 2.08m) UPVC double glazed obscure window to rear aspect, bath with shower over, low level WC and pedestal wash hand basin.