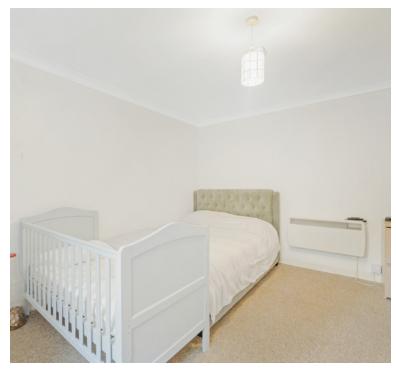

#### **Bedroom**

11' 2" x 13' 1" (3.40m x 3.99m) UPVC double glazed windows to rear aspect, wall mounted electric radiator.