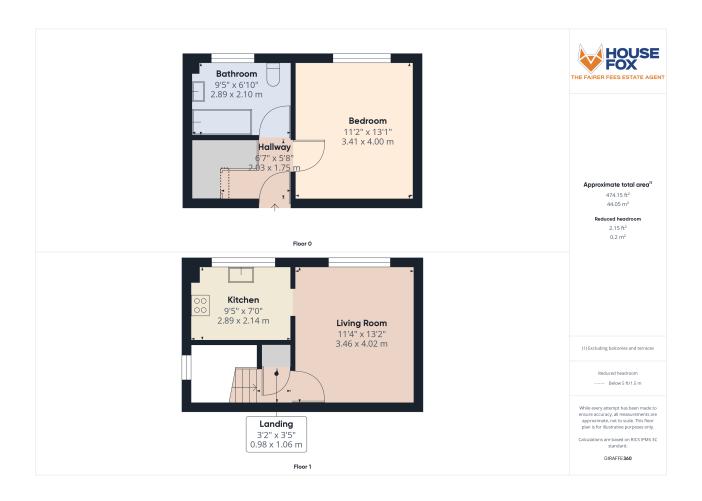

#### **Entrance Hall**

Doors to bedroom and bathroom, storage under the stairs and stairs rising to first floor landing.

#### **Bedroom**

11' 2" x 13' 1" (3.40m x 3.99m) UPVC double glazed windows to rear aspect, wall mounted electric radiator.

#### **Bathroom**

9' 5" x 6' 10" (2.87m x 2.08m) UPVC double glazed obscure window to rear aspect, bath with shower over, low level WC and pedestal wash hand basin.

# Living Room

11' 4" x 13' 2" (3.45m x 4.01m) UPVC double glazed window to rear aspect, wall mounted electric radiator, opening through to;

#### Kitchen

9' 5" x 7' 0" (2.87m x 2.13m) UPVC double glazed window to rear aspect, range of wall and base units inset sink and drainer, integrated hob and oven with extractor over, space for fridge freezer, space for washing machine.