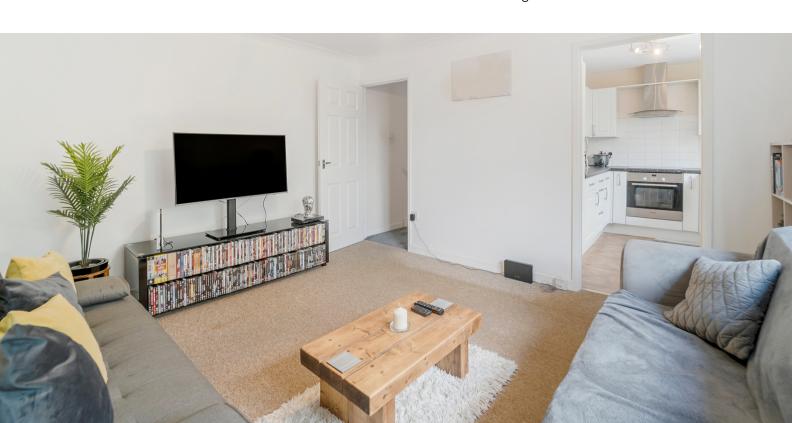

# Living Room

11' 4" x 13' 2" (3.45m x 4.01m) UPVC double glazed window to rear aspect, wall mounted electric radiator, opening through to;