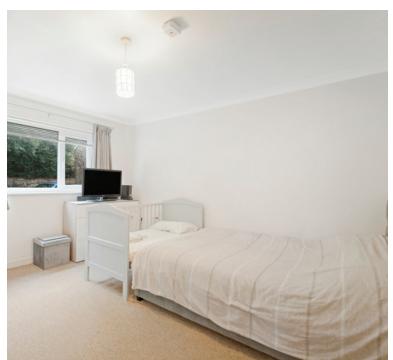

#### **Bedroom**

11' 2" x 13' 1" (3.40m x 3.99m) UPVC double glazed windows to rear aspect, wall mounted electric radiator.