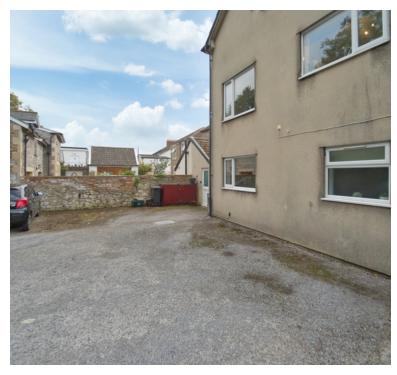

### **Bedroom**

11' 2" x 13' 1" (3.40m x 3.99m) UPVC double glazed windows to rear aspect, wall mounted electric radiator.

#### **Bathroom**

9' 5" x 6' 10" (2.87m x 2.08m) UPVC double glazed obscure window to rear aspect, bath with shower over, low level WC and pedestal wash hand basin.

# Stairs Rising to First Floor

Storage cupboard located at the top of stairs

# Living Room

11' 4" x 13' 2" (3.45m x 4.01m) UPVC double glazed window to rear aspect, wall mounted electric radiator, opening through to;

#### Kitchen

9' 5" x 7' 0" (2.87m x 2.13m) UPVC double glazed window to rear aspect, range of wall and base units inset sink and drainer, integrated hob and oven with extractor over, space for fridge freezer, space for washing machine.

# **Parking**

Off road parking to rear













# **FLOORPLAN & EPC**