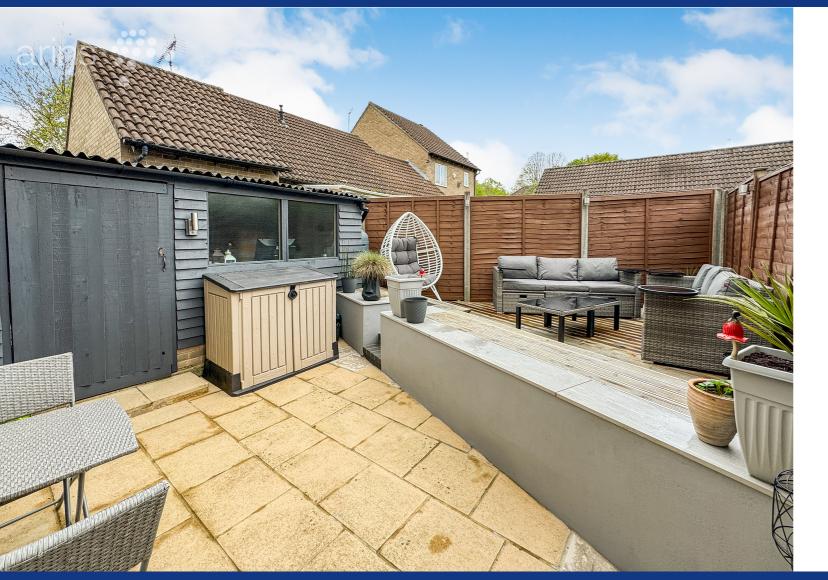

# 34 Selsey Way, Lower Earley, Reading, Berkshire. **RG6 4DL.**

Nestled in a pleasant cul-de-sac overlooking green spaces and offering convenient access to the Asda shopping complex, Loddon Valley leisure centre, and M4 motorway junctions 10 & 11, this meticulously maintained one-bedroom starter home is perfect for first-time buyers. Extensively updated and exceptionally well-presented, it's ready for a buyer to simply unpack their bags and settle in. The accommodation comprises an inviting open-plan lounge/kitchen area with spiral stairs leading to the first floor, a comfortable double bedroom, and a convenient modern first-floor bathroom. The property boasts double glazing throughout, recently installed electric radiators, off-road parking for at least two cars, and a private enclosed rear garden featuring a patio area and raised decking. Complete with a sizable shed equipped with lighting and power, this home offers both comfort and practicality.

## £270,000 Freehold

- Ideal first time purchase
- · One bedroom starter home
- · Open plan ground floor
- First floor bathroom
- Off road parking
- · Great location with amenities nearby
- Landscaped rear garden with patio and raised decking area
- Extremely well presented throughout
- · Sizeable shed with lighting and power
- · Cul-de-sac location overlooking a green

#### **Double Bedroom**

13' 8" x 8' 0" (4.17m x 2.44m)

Bathroom

Outside

Off Road Parking

**Rear Garden** 