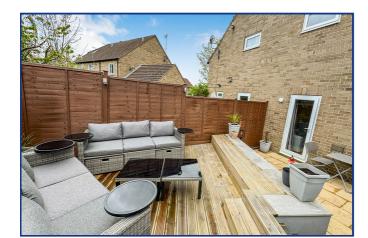

# 34 Selsey Way, Lower Earley, Reading, Berkshire. **RG6 4DL.**

Nestled in a pleasant cul-de-sac overlooking green spaces and offering convenient access to the Asda shopping complex, Loddon Valley leisure centre, and M4 motorway junctions 10 & 11, this meticulously maintained one-bedroom starter home is perfect for first-time buyers. Extensively updated and exceptionally well-presented, it's ready for a buyer to simply unpack their bags and settle in. The accommodation comprises an inviting open-plan lounge/kitchen area with spiral stairs leading to the first floor, a comfortable double bedroom, and a convenient modern first-floor bathroom. The property boasts double glazing throughout, recently installed electric radiators, off-road parking for at least two cars, and a private enclosed rear garden featuring a patio area and raised decking. Complete with a sizable shed equipped with lighting and power, this home offers both comfort and practicality.

## £270,000 Freehold

- Ideal first time purchase
- · One bedroom starter home
- · Open plan ground floor
- First floor bathroom
- Off road parking
- · Great location with amenities nearby
- Landscaped rear garden with patio and raised decking area
- Extremely well presented throughout
- · Sizeable shed with lighting and power
- · Cul-de-sac location overlooking a green

#### **Double Bedroom**

13' 8" x 8' 0" (4.17m x 2.44m)

Bathroom

Outside

Off Road Parking

**Rear Garden** 