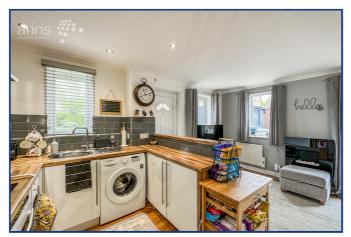

# 34 Selsey Way, Lower Earley, Reading, Berkshire. **RG6 4DL.**

Nestled in a pleasant cul-de-sac overlooking green spaces and offering convenient access to the Asda shopping complex, Loddon Valley leisure centre, and M4 motorway junctions 10 & 11, this meticulously maintained one-bedroom starter home is perfect for first-time buyers. Extensively updated and exceptionally well-presented, it's ready for a buyer to simply unpack their bags and settle in. The accommodation comprises an inviting open-plan lounge/kitchen area with spiral stairs leading to the first floor, a comfortable double bedroom, and a convenient modern first-floor bathroom. The property boasts double glazing throughout, recently installed electric radiators, off-road parking for at least two cars, and a private enclosed rear garden featuring a patio area and raised decking. Complete with a sizable shed equipped with lighting and power, this home offers both comfort and practicality.

#### **Ground Floor**

Lounge/Kitchen

15' 7" x 13' 7" (4.75m x 4.14m)