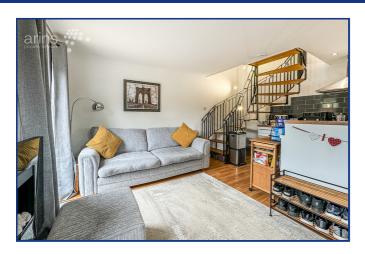

# 34 Selsey Way, Lower Earley, Reading, Berkshire. **RG6 4DL.**

Nestled in a pleasant cul-de-sac overlooking green spaces and offering convenient access to the Asda shopping complex, Loddon Valley leisure centre, and M4 motorway junctions 10 & 11, this meticulously maintained one-bedroom starter home is perfect for first-time buyers. Extensively updated and exceptionally well-presented, it's ready for a buyer to simply unpack their bags and settle in. The accommodation comprises an inviting open-plan lounge/kitchen area with spiral stairs leading to the first floor, a comfortable double bedroom, and a convenient modern first-floor bathroom. The property boasts double glazing throughout, recently installed electric radiators, off-road parking for at least two cars, and a private enclosed rear garden featuring a patio area and raised decking. Complete with a sizable shed equipped with lighting and power, this home offers both comfort and practicality.

#### **Ground Floor**

Lounge/Kitchen

15' 7" x 13' 7" (4.75m x 4.14m)