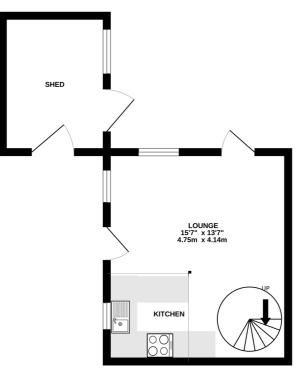

34 Selsey Way, Lower Earley, Reading, Berkshire. RG6 4DL.

GROUND FLOOR

of doors, windows, rooms and any other items are a omission or mis-statement. This plan is for illustrat rospective purchaser. The services, systems and ap as to their operability of

#### **Ground Floor**

Lounge/Kitchen

15' 7" x 13' 7" (4.75m x 4.14m)

### Sizeable Shed

**Council Tax Band** 

В

1ST FLOOR

y of the floorplan contained here, measurements mate and no responsibility is taken for any error, poses only and should be used as such by any es shown have not been tested and no guarantee encv can be given.