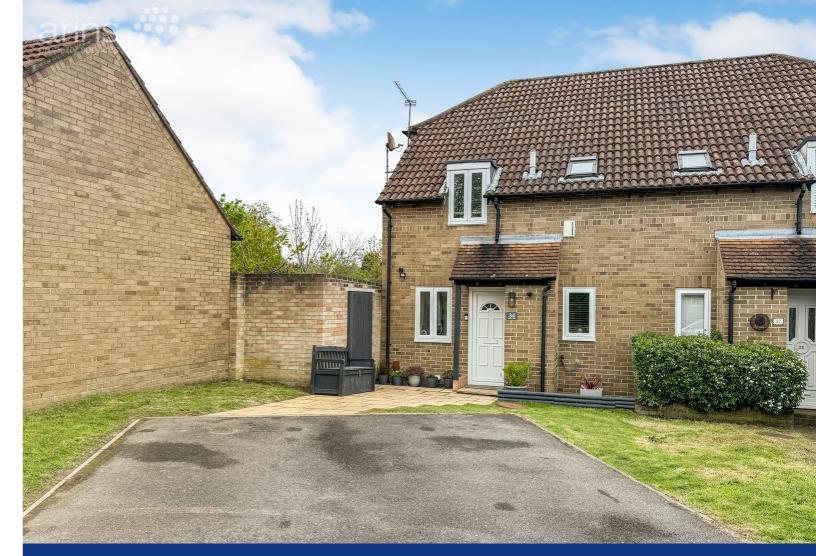

# 34 Selsey Way, Lower Earley, Reading, Berkshire. **RG6 4DL.**

Nestled in a pleasant cul-de-sac overlooking green spaces and offering convenient access to the Asda shopping complex, Loddon Valley leisure centre, and M4 motorway junctions 10 & 11, this meticulously maintained one-bedroom starter home is perfect for first-time buyers. Extensively updated and exceptionally well-presented, it's ready for a buyer to simply unpack their bags and settle in. The accommodation comprises an inviting open-plan lounge/kitchen area with spiral stairs leading to the first floor, a comfortable double bedroom, and a convenient modern first-floor bathroom. The property boasts double glazing throughout, recently installed electric radiators, off-road parking for at least two cars, and a private enclosed rear garden featuring a patio area and raised decking. Complete with a sizable shed equipped with lighting and power, this home offers both comfort and practicality.

## £270,000 Freehold

- Ideal first time purchase
- · One bedroom starter home
- · Open plan ground floor
- First floor bathroom
- Off road parking
- · Great location with amenities nearby
- Landscaped rear garden with patio and raised decking area
- Extremely well presented throughout
- · Sizeable shed with lighting and power
- · Cul-de-sac location overlooking a green

#### **Double Bedroom**

13' 8" x 8' 0" (4.17m x 2.44m)

Bathroom

Outside

Off Road Parking

**Rear Garden** 