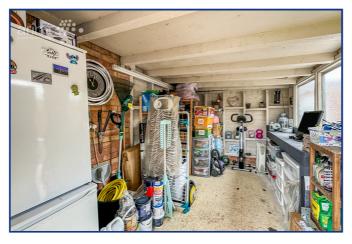

# 34 Selsey Way, Lower Earley, Reading, Berkshire. **RG6 4DL.**

Nestled in a pleasant cul-de-sac overlooking green spaces and offering convenient access to the Asda shopping complex, Loddon Valley leisure centre, and M4 motorway junctions 10 & 11, this meticulously maintained one-bedroom starter home is perfect for first-time buyers. Extensively updated and exceptionally well-presented, it's ready for a buyer to simply unpack their bags and settle in. The accommodation comprises an inviting open-plan lounge/kitchen area with spiral stairs leading to the first floor, a comfortable double bedroom, and a convenient modern first-floor bathroom. The property boasts double glazing throughout, recently installed electric radiators, off-road parking for at least two cars, and a private enclosed rear garden featuring a patio area and raised decking. Complete with a sizable shed equipped with lighting and power, this home offers both comfort and practicality.

## £270,000 Freehold

- Ideal first time purchase
- · One bedroom starter home
- · Open plan ground floor
- First floor bathroom
- Off road parking
- · Great location with amenities nearby
- Landscaped rear garden with patio and raised decking area
- Extremely well presented throughout
- · Sizeable shed with lighting and power
- · Cul-de-sac location overlooking a green

### Sizeable Shed

**Council Tax Band** 

В

1ST FLOOR

y of the floorplan contained here, measurements mate and no responsibility is taken for any error, poses only and should be used as such by any es shown have not been tested and no guarantee encv can be given.