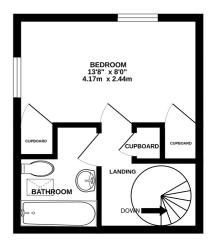

### **First Floor**

Landing

#### **Double Bedroom**

13' 8" x 8' 0" (4.17m x 2.44m)

Bathroom

Outside

Off Road Parking

**Rear Garden** 