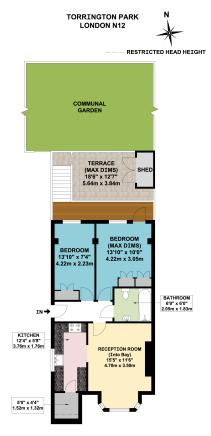

## LOWER FLOOR FLAT

INTERNAL FLOOR AREA 577.48 SQ. FT / 53.65 SQ. M

When you are considering a property we recommend that you instruct a surveyor to ensure the property is in sound structural order and that equipment, fitting, services, etc are in working order and/or fit for their purpose and a solicitor to verify tenure and title of the property. We can give no assurances in this regard nor can we verify accuracy of measurements or distance.