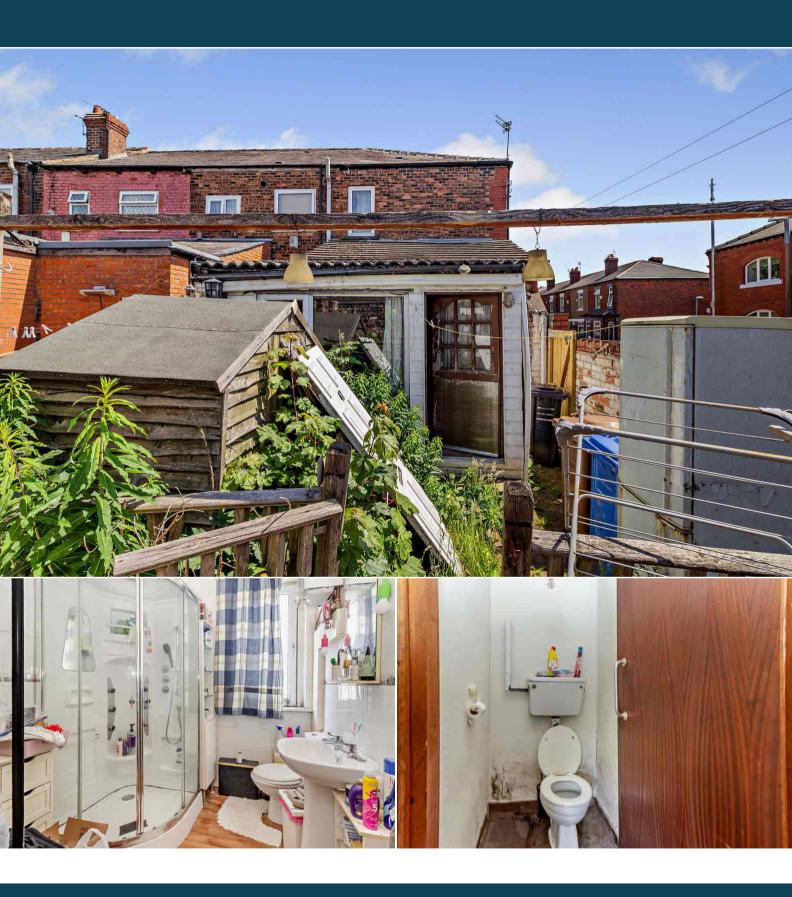

The council tax band is A.

This is a leasehold property with 885 years remaining on the lease; the ground rent is £3.00 per annum

The interior of this property comprises a spacious living room, dining room, fitted kitchen, utility room and WC on the ground floor. The first floor consists of 2 bedrooms and the family bathroom. The exterior boasts a private rear yard