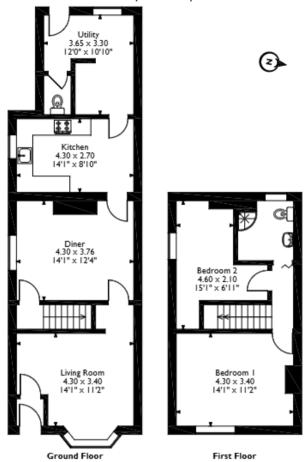

## Mulgrave Street, Swinton, Manchester Approximate Gross Internal Area 98 Sq M/1055 Sq Ft

Plazze note that the location of doors, windows and other loans are approximate and this floorsian is to be used for illustrative