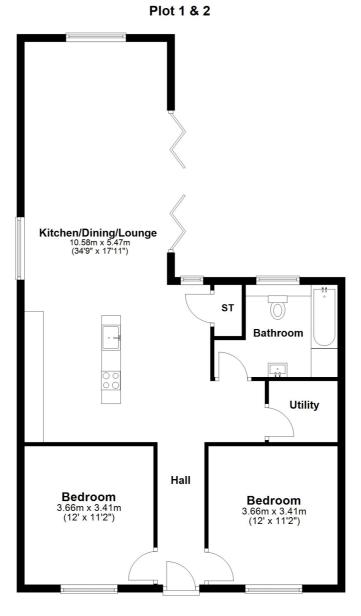

Inside, you'll find two spacious double bedrooms located at the front, perfect for restful retreats. The highlight of the home is the expansive open-plan kitchen family room, stretching an impressive 35 feet in length. This triple-aspect space is bathed in natural light and includes ample room for a dining table and chairs, while concertina-style doors seamlessly connect the indoor space to the garden.

Additional features include a large family bathroom and a convenient utility room. For future potential, the bungalow boasts a sizable roof void equipped with attic trusses, allowing for the option to transform this area into a third bedroom, study, or hobby room.

## Satchells

For ullustration purposes only - NOT TO SCALE - Measurements shown are approximate. The size and position of doors, windows, appliances and other features are approximate. Plan produced using PlanUp.