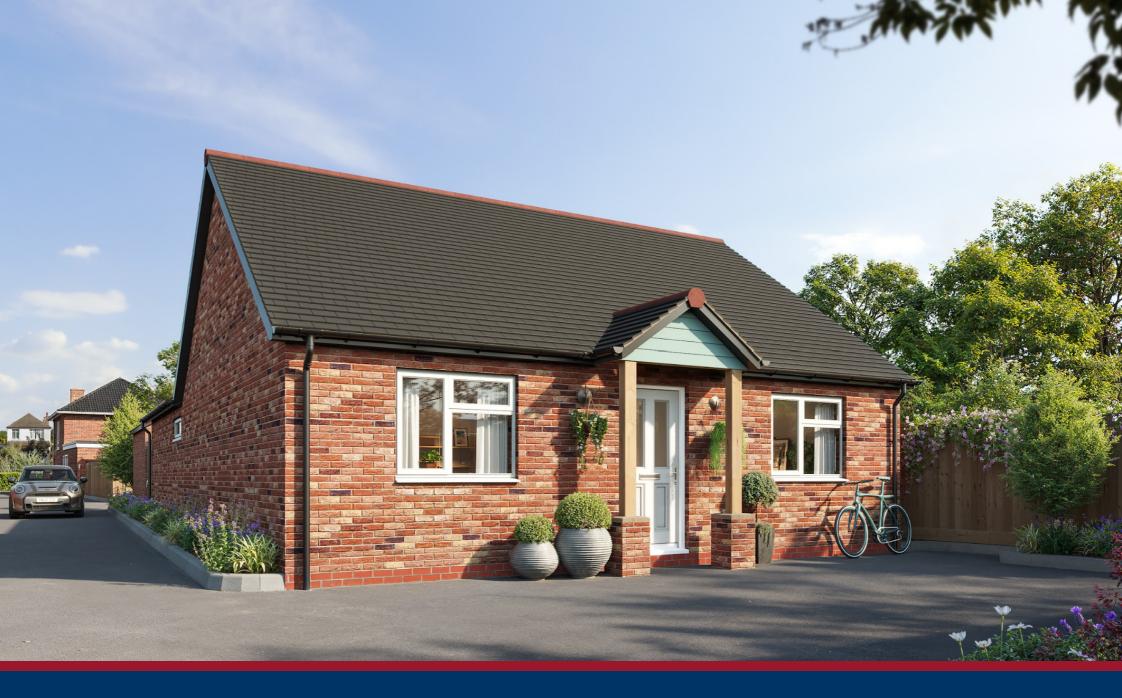

## 3 Bedroom Bungalow £550,000 Freehold

This brand new detached bungalow offers a generous space of approximately 1133 sq. ft. (GEA) and is nestled in a tranquil cul-de-sac consisting of just three properties. Crafted by an independent builder, the traditional brick and block construction showcases exceptional quality and style.

Inside, you'll find two spacious double bedrooms located at the front, perfect for restful retreats. The highlight of the home is the expansive open-plan kitchen family room, stretching an impressive 35 feet in length. This triple-aspect space is bathed in natural light and includes ample room for a dining table and chairs, while concertina-style doors seamlessly connect the indoor space to the garden.

Additional features include a large family bathroom and a convenient utility room. For future potential, the bungalow boasts a sizable roof void equipped with attic trusses, allowing for the option to transform this area into a third bedroom, study, or hobby room.

In summary, this exceptional bungalow combines modern living with a peaceful setting, providing easy access to the town center—a perfect blend for those seeking comfort and convenience.

- Brand new
- Particularly spacious 35ft open plan kitchen
- Concertina style doors to the garden
- Traditional build
- 10 year warranty
- Energy efficient 'Air Source' heat pumps
- Parking for several cars and electric car charging point
- Amtico and carpet flooring
- Estimated completion March 2025
- Awaiting EPC. Awaiting council tax band