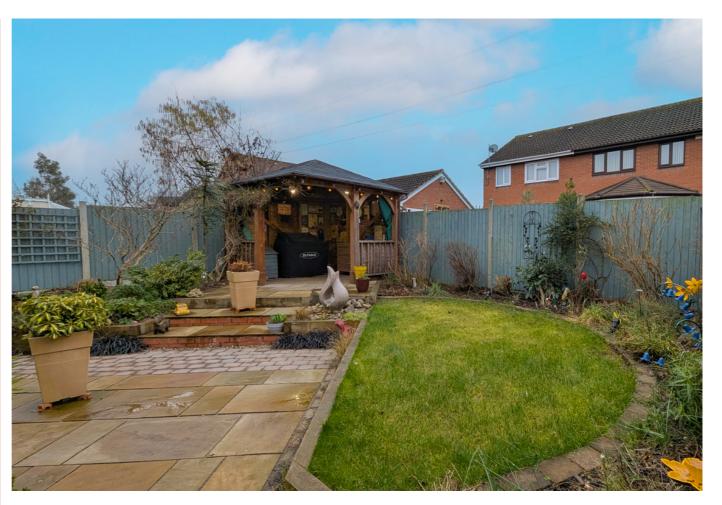

## Outside

The front of the property is approached via a large driveway leading to entrance door, garage with insulated electric door and side access leading to rear garden with side door into garage. To the rear is a pleasant rear garden laid to a mixture of patio and lawn with borders, BBQ shed and fenced boundaries to sides and rear. To the main dwelling are 16 solar panels belonging to the property.