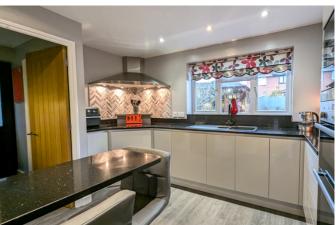

#### Kitchen

With matching wall and base units with work surfaces over, rear aspect double glazed window, peninsula breakfast bar unit, sink and drainer with mixer tap over, built-in oven, grill, microwave and hot draw as well as induction hob with cooker hood over. Space for fridge/freezer and door into utility.