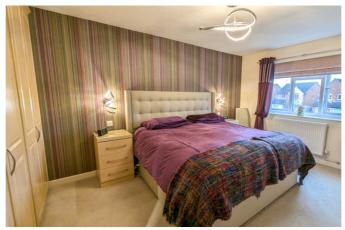

# Bedroom 1

With front aspect double glazed window, built-in sharps wardrobes, door into ensuite as well as door into small dressing storage area.