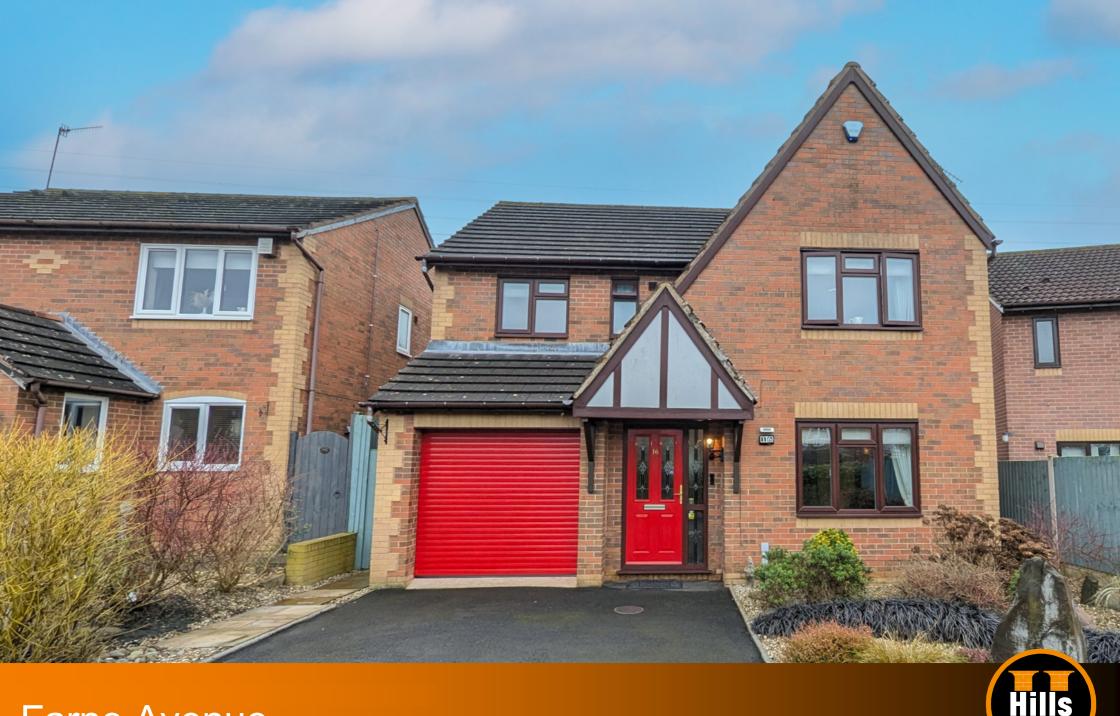

# Farne Avenue Worcester

£430,000

Situated within the popular residential location of St Peters providing great access to the M5 motorway as well as city centre is this well presented four bedroom detached family home. The accommodation comprises entrance hall, sitting room, dining room, rear reception room, kitchen, utility and WC. To the first floor are four good size bedrooms with ensuite to bedroom one as well as family bathroom. The property also benefits from a large driveway providing ample parking and garage. The house is offered for sale with no onward chain.

# We've Noticed

- Well presented detached family home
- Four bedrooms
- Generous accommodation
- Driveway and garage
- · Must be viewed
- What3words = tree.jars.save
- No onward chain

## Outside

The front of the property is approached via a large driveway leading to entrance door, garage with insulated electric door and side access leading to rear garden with side door into garage. To the rear is a pleasant rear garden laid to a mixture of patio and lawn with borders, BBQ shed and fenced boundaries to sides and rear. To the main dwelling are 16 solar panels belonging to the property.