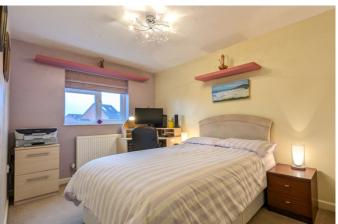

## Bedroom 2

With front aspect double glazed window, radiator and built-in storage cupboard.

## Bedroom 3

With rear aspect double glazed window, radiator and built-in sharps wardrobe.

## Bedroom 4

With front aspect double glazed window and radiator.