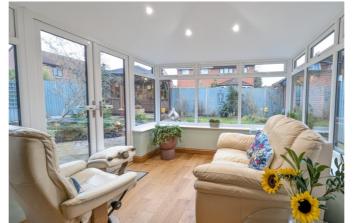

## Rear Reception Room

With side and rear aspect double glazed windows and doors opening to the rear garden.