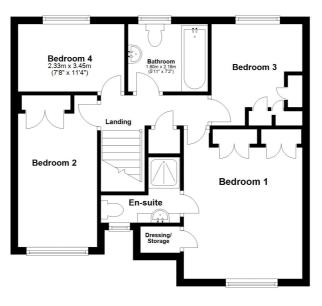

# First Floor Landing

With doors into bedrooms, bathroom and cupboard housing megaflo tank.

# Bedroom 1

With front aspect double glazed window, built-in sharps wardrobes, door into ensuite as well as door into small dressing storage area.

# Ensuite

With front aspect double glazed window, WC, wash hand basin and shower cubicle.

## Bedroom 2

With front aspect double glazed window, radiator and built-in storage cupboard.

## Bedroom 3

With rear aspect double glazed window, radiator and built-in sharps wardrobe.

## Bedroom 4

With front aspect double glazed window and radiator.

#### Bathroom

With rear aspect double glazed window, WC, wash hand basin, and bath with shower over.

# **First Floor**

46 Foregate Street, Worcester WR1 1EE
Tel: 01905 723545 info@hillsestateagents.co.uk