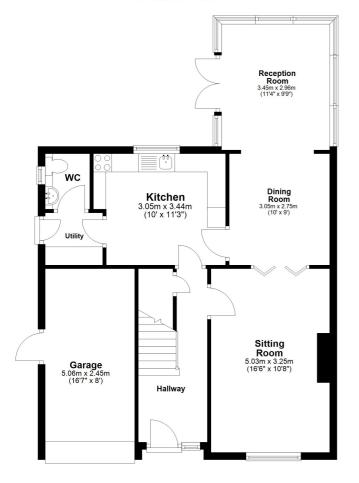

## Entrance

Through front entrance door into hallway with doors to sitting room, kitchen, radiator and stairs to first floor.

# Sitting Room

With engineered oak flooring, front aspect double glazed window, radiator, electric fire, surround sound connections and glazed bi-fold doors opening into the dining room.

# Dining Room

With radiator, door into kitchen and opening int rear reception room.

## Rear Reception Room

With side and rear aspect double glazed windows and doors opening to the rear garden.

#### Kitchen

With matching wall and base units with work surfaces over, rear aspect double glazed window, peninsula breakfast bar unit, sink and drainer with mixer tap over, built-in oven, grill, microwave and hot draw as well as induction hob with cooker hood over. Space for fridge/freezer and door into utility.

#### Utility

With space and plumbing for washing machine and tumble dryer, door to WC and further door to side of property.

#### wc

With WC, wash hand basin, heated towel rail and side aspect double glazed window

# **Ground Floor**