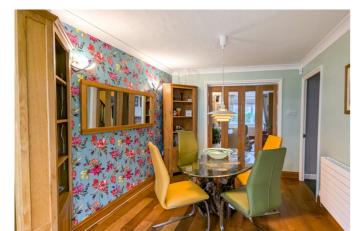

# Dining Room

With radiator, door into kitchen and opening int rear reception room.