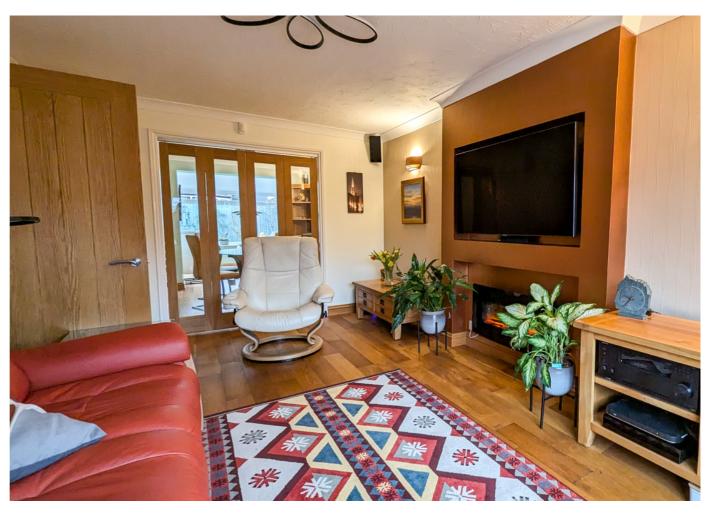

# Sitting Room

With engineered oak flooring, front aspect double glazed window, radiator, electric fire, surround sound connections and glazed bi-fold doors opening into the dining room.