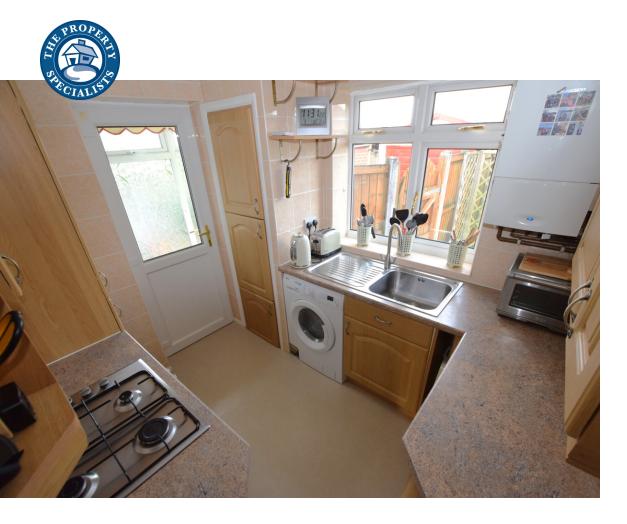

On entering the property you are greeted by a light and bright T shaped entrance all with Amtico style flooring. The accommodation comprises of three bedrooms, a living room with double glazed double doors, a fully fitted kitchen with Worcester Bosch Combination boiler. The property benefits from a modern fitted shower room with separate w/c with matching fully tiled walls.