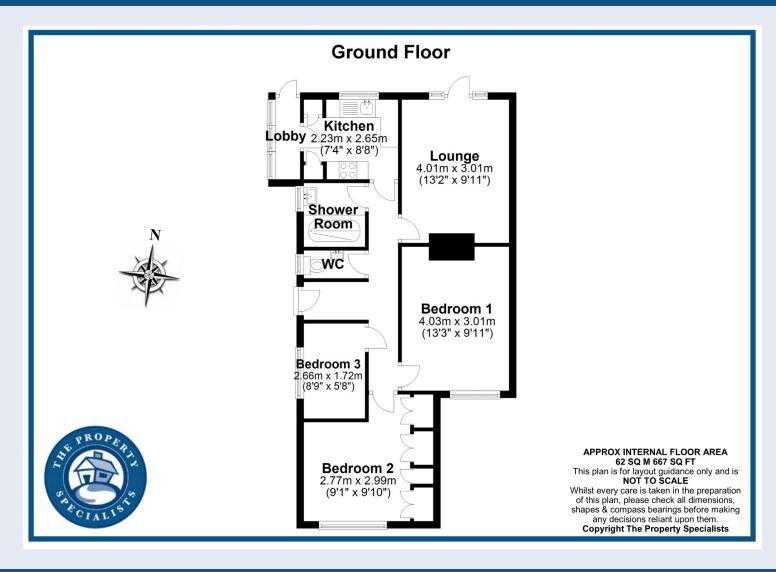

On entering the property you are greeted by a light and bright T shaped entrance all with Amtico style flooring. The accommodation comprises of three bedrooms, a living room with double glazed double doors, a fully fitted kitchen with Worcester Bosch Combination boiler. The property benefits from a modern fitted shower room with separate w/c with matching fully tiled walls.

Outside the property there is a side porch / lobby which is accessed from the kitchen providing extra storage for a Fridge Freezer. To the front of the house there is a beautifully kept front garden with potential to add additional parking and a shared driveway leading to a detached garage with parking in front. The rear garden has several defined areas and with a feature lawn and many patio areas to soak up the summer sun.