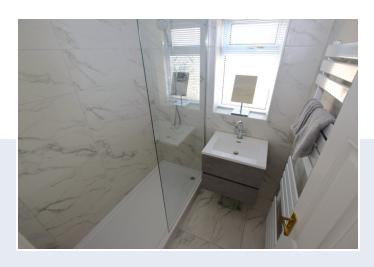

On entering the property you are greeted by a light and bright T shaped entrance all with Amtico style flooring. The accommodation comprises of three bedrooms, a living room with double glazed double doors, a fully fitted kitchen with Worcester Bosch Combination boiler. The property benefits from a modern fitted shower room with separate w/c with matching fully tiled walls.