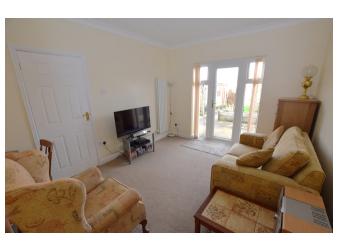

On entering the property you are greeted by a light and bright T shaped entrance all with Amtico style flooring. The accommodation comprises of three bedrooms, a living room with double glazed double doors, a fully fitted kitchen with Worcester Bosch Combination boiler. The property benefits from a modern fitted shower room with separate w/c with matching fully tiled walls.