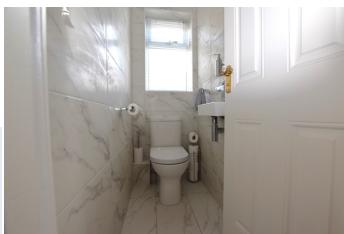

On entering the property you are greeted by a light and bright T shaped entrance all with Amtico style flooring. The accommodation comprises of three bedrooms, a living room with double glazed double doors, a fully fitted kitchen with Worcester Bosch Combination boiler. The property benefits from a modern fitted shower room with separate w/c with matching fully tiled walls.