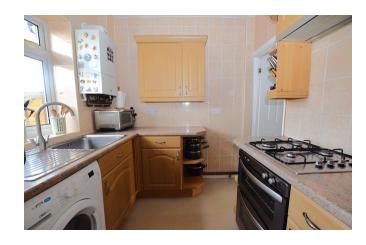

On entering the property you are greeted by a light and bright T shaped entrance all with Amtico style flooring. The accommodation comprises of three bedrooms, a living room with double glazed double doors, a fully fitted kitchen with Worcester Bosch Combination boiler. The property benefits from a modern fitted shower room with separate w/c with matching fully tiled walls.