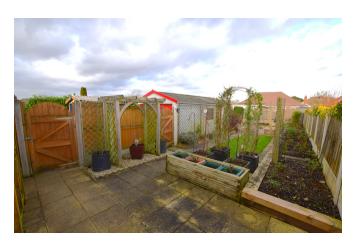

Outside the property there is a side porch / lobby which is accessed from the kitchen providing extra storage for a Fridge Freezer. To the front of the house there is a beautifully kept front garden with potential to add additional parking and a shared driveway leading to a detached garage with parking in front. The rear garden has several defined areas and with a feature lawn and many patio areas to soak up the summer sun.