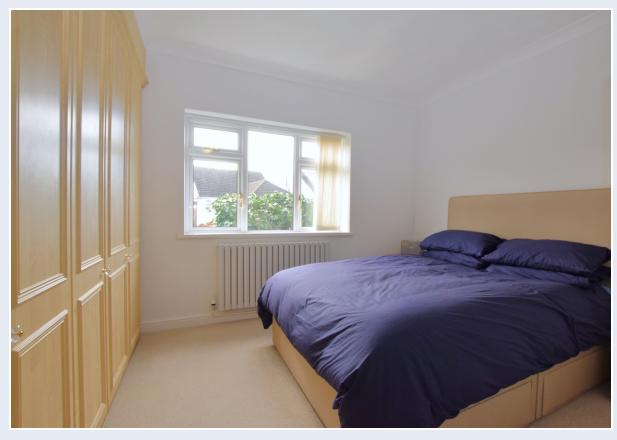

On entering the property you are greeted by a light and bright T shaped entrance all with Amtico style flooring. The accommodation comprises of three bedrooms, a living room with double glazed double doors, a fully fitted kitchen with Worcester Bosch Combination boiler. The property benefits from a modern fitted shower room with separate w/c with matching fully tiled walls.