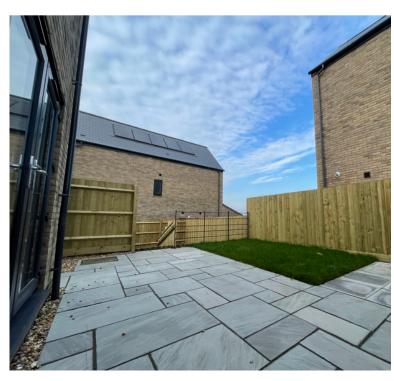

Ground floor accommodation comprises; entrance hall with stairs rising to first floor accommodation, sitting room, cloakroom, utility room, storage cupboard and an open plan kitchen / dining room with French doors that open out onto the rear garden. First floor accommodation offers bedrooms two, three and four. The entire second floor is dedicated to the master bedroom with feature Juliet balcony providing stunning views, a dressing room area and a large ensuite. Outside the property offers off road parking to the front, a rear garden which presents itself directly on to the Grand Union Canal.