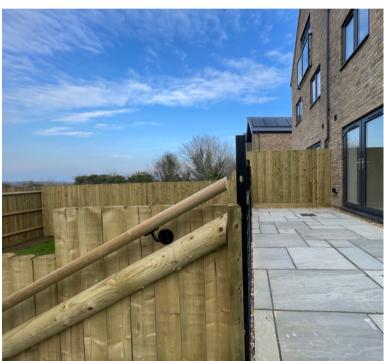

Ground floor accommodation comprises; entrance hall with stairs rising to first floor accommodation, sitting room, cloakroom, utility room, storage cupboard and an open plan kitchen / dining room with French doors that open out onto the rear garden. First floor accommodation offers bedrooms two, three and four. The entire second floor is dedicated to the master bedroom with feature Juliet balcony providing stunning views, a dressing room area and a large ensuite. Outside the property offers off road parking to the front, a rear garden which presents itself directly on to the Grand Union Canal.