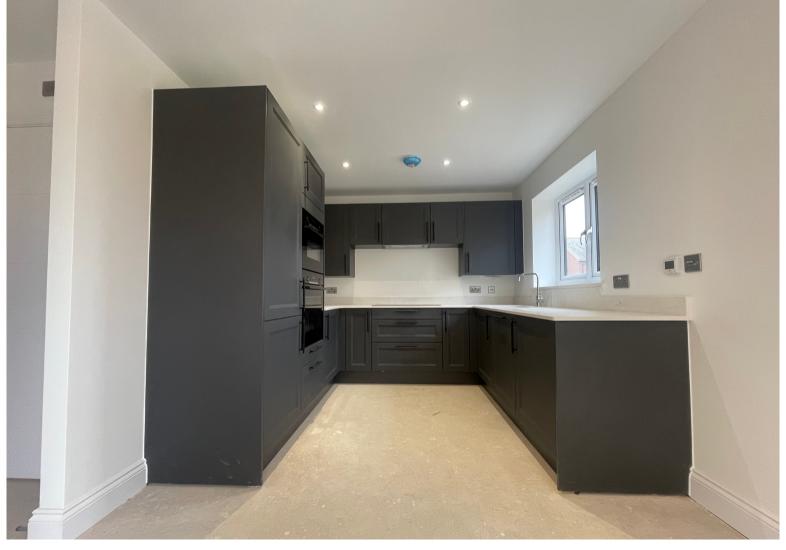

Ground floor accommodation comprises; entrance hall with stairs rising to first floor accommodation, sitting room, cloakroom, utility room, storage cupboard and an open plan kitchen / dining room with French doors that open out onto the rear garden. First floor accommodation offers bedrooms two, three and four. The entire second floor is dedicated to the master bedroom with feature Juliet balcony providing stunning views, a dressing room area and a large ensuite. Outside the property offers off road parking to the front, a rear garden which presents itself directly on to the Grand Union Canal.

## ROOM DESCRIPTIONS