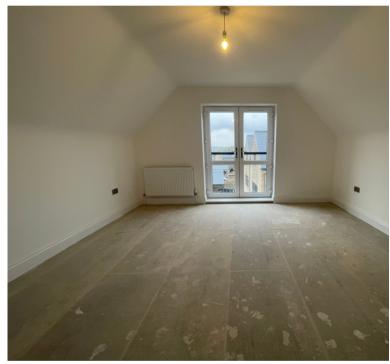

Ground floor accommodation comprises; entrance hall with stairs rising to first floor accommodation, sitting room, cloakroom, utility room, storage cupboard and an open plan kitchen / dining room with French doors that open out onto the rear garden. First floor accommodation offers bedrooms two, three and four. The entire second floor is dedicated to the master bedroom with feature Juliet balcony providing stunning views, a dressing room area and a large ensuite. Outside the property offers off road parking to the front, a rear garden which presents itself directly on to the Grand Union Canal.