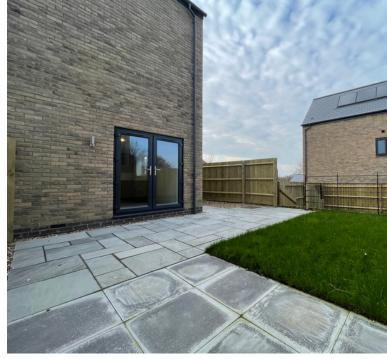

Ground floor accommodation comprises; entrance hall with stairs rising to first floor accommodation, sitting room, cloakroom, utility room, storage cupboard and an open plan kitchen / dining room with French doors that open out onto the rear garden. First floor accommodation offers bedrooms two, three and four. The entire second floor is dedicated to the master bedroom with feature Juliet balcony providing stunning views, a dressing room area and a large ensuite. Outside the property offers off road parking to the front, a rear garden which presents itself directly on to the Grand Union Canal.