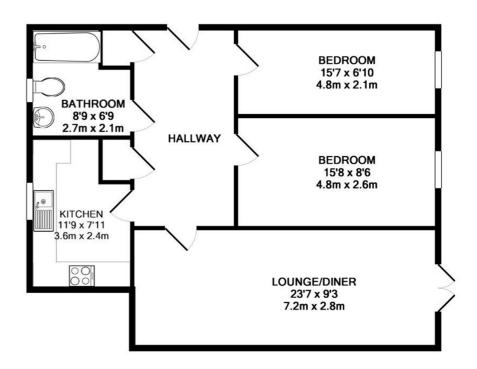

TOTAL APPROX. FLOOR AREA 745 SQ.FT. (69.2 SQ.M.)
Measurements are approximate. Not to scale. Illustrative purposes only
Made with Metropix ©2017