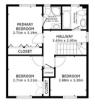

#### W/C

**First Floor** 

#### Floor Plan

FLOOR 2

GROSS INTERNAL AREA RLOOR 1 51.0 m<sup>2</sup> RLOOR 2 44.6 m<sup>3</sup> EXCLUDED AREAS : STORAGE 15.2 m<sup>3</sup> PATIO 19.7 m<sup>3</sup> TOTAL : 95.6 m<sup>3</sup>

Matterport