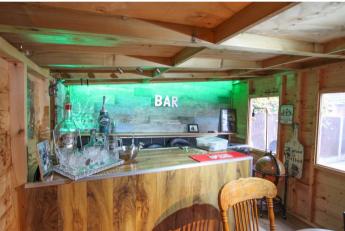

Detached family home located on a small quiet and friendly cul de sac. The property is of good proportions for a growing family with a garage conversion making a larger than average lounge. In the rear garden you will find a generous sized cabin where the current owners use as a bar and entertaining area.

#### Bar

**Property Information** 

Council Tax Band - D

Utilities - Mains Gas, Mains Electricity, Mains Water

Water Meter -

Tenure -

Solar Panels -

Space Heating System -