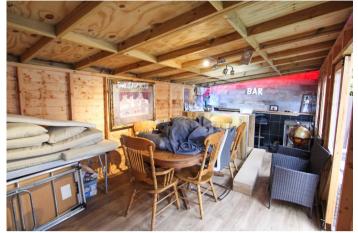

#### Bar

**Property Information** 

Council Tax Band - D

Utilities - Mains Gas, Mains Electricity, Mains Water

Water Meter -

Tenure -

Solar Panels -

Space Heating System -

Detached family home located on a small quiet and friendly cul de sac. The property is of good proportions for a growing family with a garage conversion making a larger than average lounge. In the rear garden you will find a generous sized cabin where the current owners use as a bar and entertaining area.