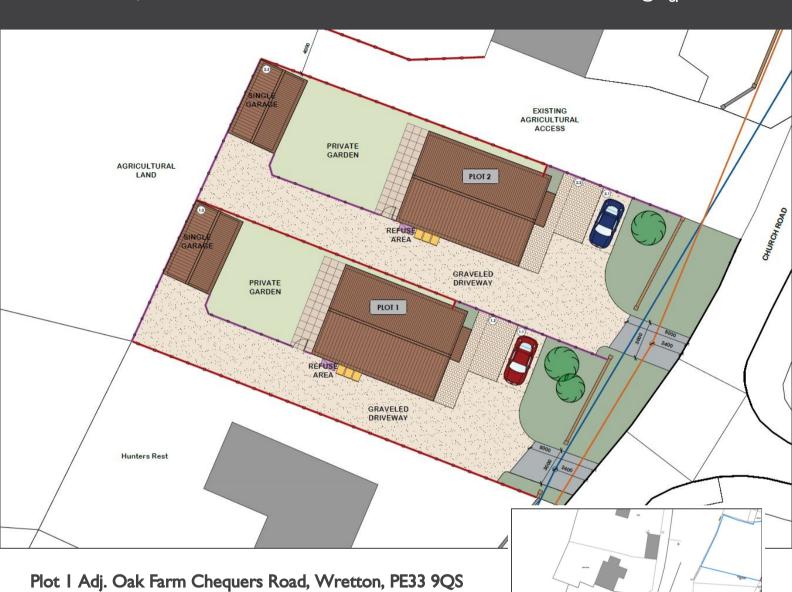

## £150,000 Freehold

- Outline Planning Permission
- Planning for Detached House & Garage
- Frontage 12.25m (40ft)
- Depth 34.5m (113ft)
- Borough Council of Kings Lynn & West Norfolk Planning Reference 21/00185/O
- West Facing Plot
- Central Village location
- Ideal Self Build Opportunity
- Additional Land Available by Separate Negotiation
- EPC Rating

This single building plot has been granted outline planning permission for a detached house and garage by King's Lynn and West Norfolk council under planning reference 21/00185/O. The plot is located in the heart of the village of Wretton which is situated between the towns of Downham Market, King's Lynn and Brandon with connections to Cambridge and London from Downham Market train station. The plot measures 12.25m (40ft) in width by 34.5m (113ft) in depth with additional land available by separate negotiation.