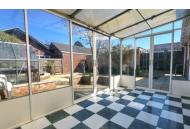

#### **LEAN TO**

7' 3" x 12' 2" (2.21m x 3.71m) (approx) Windows to rear and side, doors to side and rear.