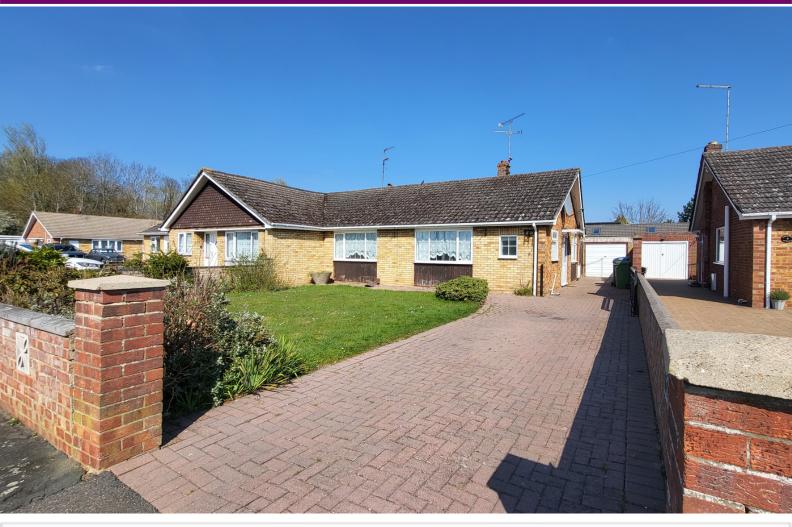

3 Bristol Avenue, Werrington PE4 6PG

£250,000

\*\*\* NO ONWARD CHAIN \*\*\* "Located in Werrington village, this 3 bedroom semi detached bungalow eagerly awaits it's new owner. Featuring a spacious long driveway leading to a garage, entrance hall, kitchen, living room, lean to, 3 bedrooms, bathroom and a low maintenance rear garden. Viewings are highly recommended to appreciate the location of this home. EPC Energy Rating - D/ Council Tax Band - C ".

## **ENTRANCE**

19' 2" x 3' 8" (min)(5.84m x 1.12m) 5' 5"(max) (1.65m) (approx) The front of the property has brick block driveway leading to Door to side, cupboard and radiator.

#### **OUTSIDE**

garage, laid to lawn and mature shrubs. The rear of the property has fencing, patio area, raised flower beds and mature shrubs.