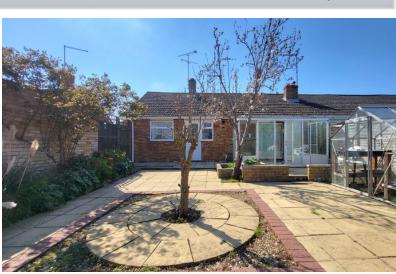

#### **LEAN TO**

7' 3" x 12' 2" (2.21m x 3.71m) (approx) Windows to rear and side, doors to side and rear.

#### **OUTSIDE**

garage, laid to lawn and mature shrubs. The rear of the property has fencing, patio area, raised flower beds and mature shrubs.