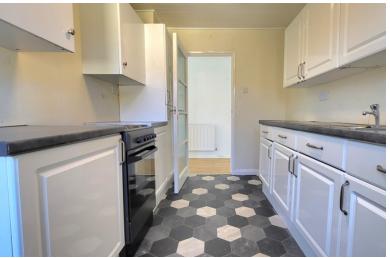

#### **KITCHEN**

7' 7" x 10' 9" (2.31m x 3.28m) (approx) Fitted with a range of base and eye level units with work surfaces over, sink unit with drainer, plumbing for a washing machine, space for a cooker, space for a to side. fridge/ freezer and wall mounted boiler. Window to rear and door to rear.