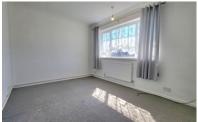

#### **BEDROOM 1**

11' 2" x 13' 0" (3.40m x 3.96m) (approx) Window to front and radiator.

#### **BEDROOM 2**

8' 8" x 13' 0" (2.64m x 3.96m) (approx) Window to front and radiator.

# **BEDROOM 3**

8' 9"(min) (2.67m) 10' 9"(max) x 7' 9" (3.28mx2.36m) (approx)Window to side, window to rear and radiator.