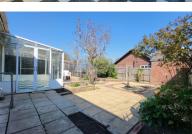

#### **OUTSIDE**

garage, laid to lawn and mature shrubs. The rear of the property has fencing, patio area, raised flower beds and mature shrubs.