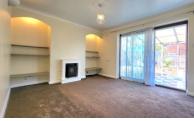

#### LIVING ROOM

13' 1" (min)(3.99m)14' 3" (max) x 10' 9" (4.34m x 3.28m) (approx) is meant as a guide only. Radiator and sliding door to :-