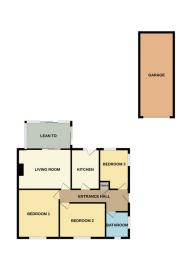

## **ENTRANCE**

19' 2" x 3' 8" (min)(5.84m x 1.12m) 5' 5"(max) (1.65m) (approx) The front of the property has brick block driveway leading to Door to side, cupboard and radiator.

#### **KITCHEN**

7' 7" x 10' 9" (2.31m x 3.28m) (approx) Fitted with a range of base and eye level units with work surfaces over, sink unit with drainer, plumbing for a washing machine, space for a cooker, space for a to side. fridge/ freezer and wall mounted boiler. Window to rear and door to rear.

#### LIVING ROOM

13' 1" (min)(3.99m)14' 3" (max) x 10' 9" (4.34m x 3.28m) (approx) is meant as a guide only. Radiator and sliding door to :-

#### **LEAN TO**

7' 3" x 12' 2" (2.21m x 3.71m) (approx) Windows to rear and side, doors to side and rear.

#### **BEDROOM 1**

11' 2" x 13' 0" (3.40m x 3.96m) (approx) Window to front and radiator.

#### **BEDROOM 2**

8' 8" x 13' 0" (2.64m x 3.96m) (approx) Window to front and radiator.

# **BEDROOM 3**

8' 9"(min) (2.67m) 10' 9"(max) x 7' 9" (3.28mx2.36m) (approx)Window to side, window to rear and radiator.

### **BATHROOM**

5' 5" x 7' 0" (1.65m x 2.13m) (approx) Fitted with a three piece suite comprising low level W/C, wash hand basin, bath with shower over and radiator. Window to front, window to side.

#### **GARAGE**

9' 3" x 22' 9" (2.82m x 6.93m) (approx) Up and over door, window

#### **AGENT NOTES**

The floorplan is for illustrative purposes only. Fixtures and fittings do not represent the current state of the property. Not to scale and