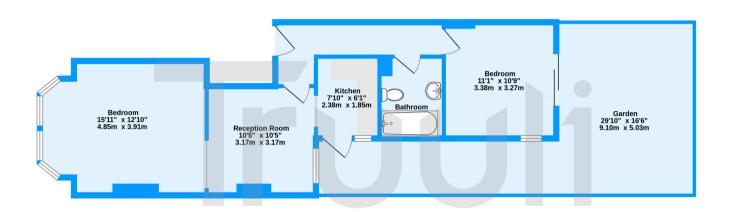

## £300,000 Leasehold

Offered to the market chain-free, this newly refurbished two-bedroom flat offers spacious accommodation throughout and has been renovated to a high standard. The property comprises a separate kitchen with access to a large rear garden, a reception room, a fully tiled family bathroom and two double bedrooms.

## Ground Floor 567 sq.ft. (52.7 sq.m.) approx.

Bensham Lane, Croydon, CR0

TOTAL FLOOR AREA : 567 sq.ft. (52.7 sq.m.) approx.

Measurements are approximate. Not to scale. Illustrative purposes only Made with Metropix ©2024