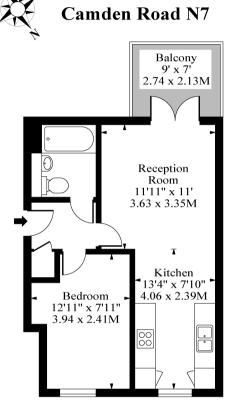

173 West End Lane West Hampstead London NW6 2LY

020 7624 4443

info@jaffeproperties.co.uk www.jaffeproperties.co.uk

Fourth Floor

Approx Gross Internal Area

452 Sq Ft - 42.0 Sq M

Measured in accordance with RICS guidelines. Every attempt is made to ensure accuracy However all measurments are approximate. The floor plan is illustrative purposes only and is not to scale www.tomekphotography.co.uk