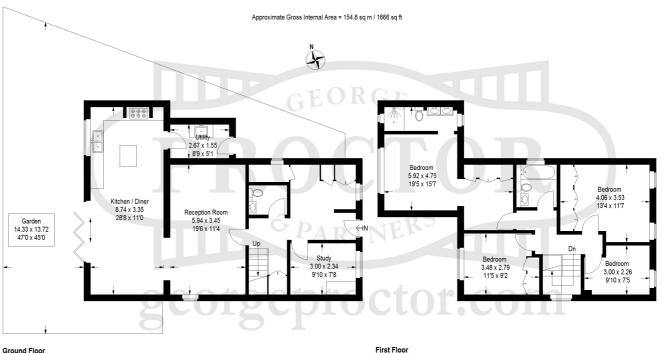

#### Tenure: Freehold 4 Bedrooms | 1 Reception Room | 2 Bathrooms

EXCLUSIVE TO GEORGE PROCTOR AND PARTNERS! This four-bedroomed detached home is situated in a highly favoured residential cul-de-sac. The property has been subject to considerable enlargement in recent years and now provides sumptuous fourbedroom accommodation with a contemporary finished open plan kitchen/dining area that has bifold doors leading onto the westerly facing garden. The master bedroom benefits from an en-suite, and there is an additional family bathroom. This delightful home offers well-proportioned and flexible accommodation and must be seen internally to be fully appreciated. EPC Rating: D **Enquiries** To: GUILD

#### Ground Floor

These particulars whilst believed to be accurate are made without responsibility on the part of the vendor or agents, their accuracy is not guaranteed nor do they form part of any contract and no warranty is given. Services or appliances have not been tested and no guarantee can be given as to their operation, buyers should seek professional advice where necessary. All measurements are approximate and may be rounded to the nearest three inches (10 cm). Floor plans, where shown, are indicative only. Any photographs included may be taken with the use of a wide angle lens. If there is a matter of particular interest please contact us for further information, especially before travelling any distance to view. Map reproduced by permission of Geographers A-Z Map Co Ltd. Licence No. A0514. This map is based upon Ordnance Survey maps with the permission of the controller of Her Majesty & TMs Stationary Office