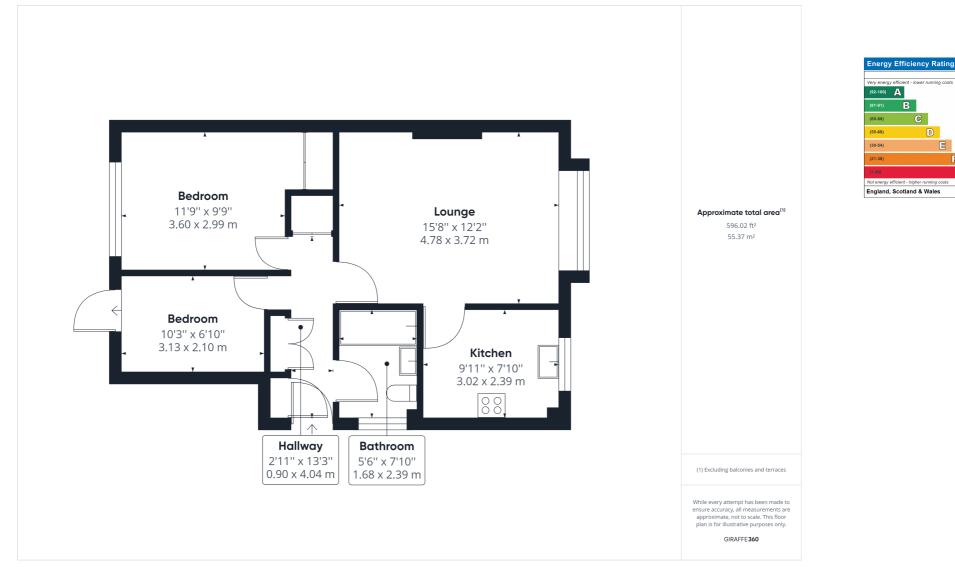

## CASH BUYERS ONLY

We offer to the market with no onward chain this great opportunity to purchase a spacious two bedroom ground floor maisonette with private garden and garage.

Through the front door is the entrance hall which provides access into lounge/diner, bathroom and both bedrooms. The spacious lounge/diner has a bay window and provides access into the separate kitchen. The bathroom includes WC, wash hand basin and bath with overhead shower. Included in the front aspect master bedroom is fitted wardrobe space and the second bedroom provides door access onto the private garden.

To the outside is a single garage with up and over door, front garden which is mainly laid to lawn and path leading to the main entrance.

We have been advised by the vendor that the remaining lease on the property is approx 50 years, the ground rent is £60 per annum, and there are no service charges.

- Two Bedrooms
- Ground Floor Maisonette
- Private Garden
- Garage
- Gas Central Heating
- 1.3 miles, 25 min walk to Hitchin train station (as per Google maps)
- 1.0 mile, 19 min walk to Hitchin town centre (as per Google maps)

All measurements are approximate and quoted in metric with imperial equivalents and for general guidance only and whilst every attempt has been made to ensure accuracy, they must not be relied on. The fixtures, fittings and appliances referred to have not been tested and therefore no guarantee can be given and that they are in working order. Internal photographs are reproduced for general information and it must not be inferred that any item shown is included with the property. For a free valuation, contact the numbers listed on the brochure.