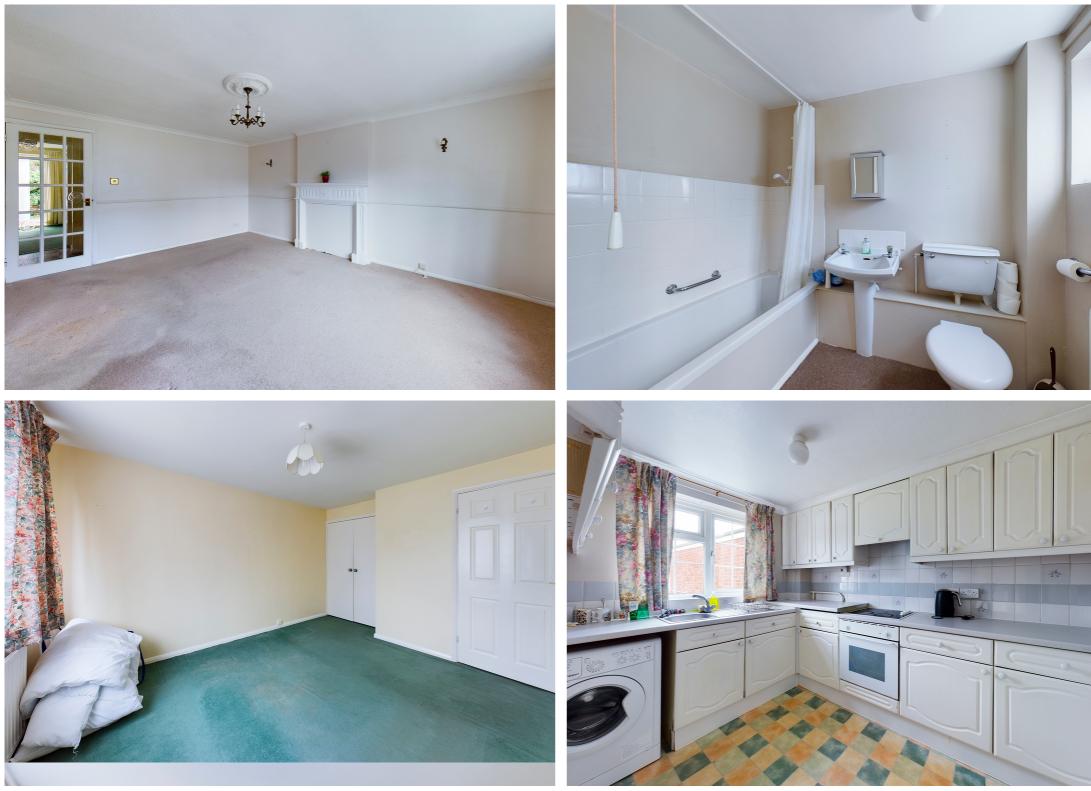

## CASH BUYERS ONLY

We offer to the market with no onward chain this great opportunity to purchase a spacious two bedroom ground floor maisonette with private garden and garage.

Through the front door is the entrance hall which provides access into lounge/diner, bathroom and both bedrooms. The spacious lounge/diner has a bay window and provides access into the separate kitchen. The bathroom includes WC, wash hand basin and bath with overhead shower. Included in the front aspect master bedroom is fitted wardrobe space and the second bedroom provides door access onto the private garden.