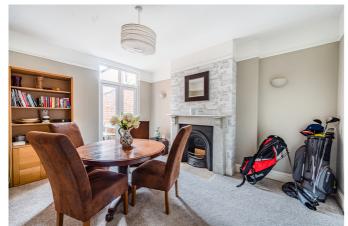

#### Dining Room

With fireplace, radiator and rear aspect double doors opening to rear garden.