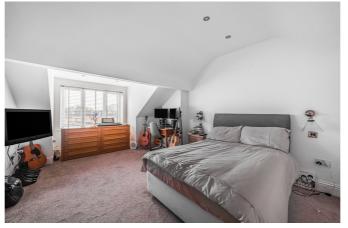

#### Bedroom 1

With rear aspect window, radiator, built-in storage and door into ensuite.