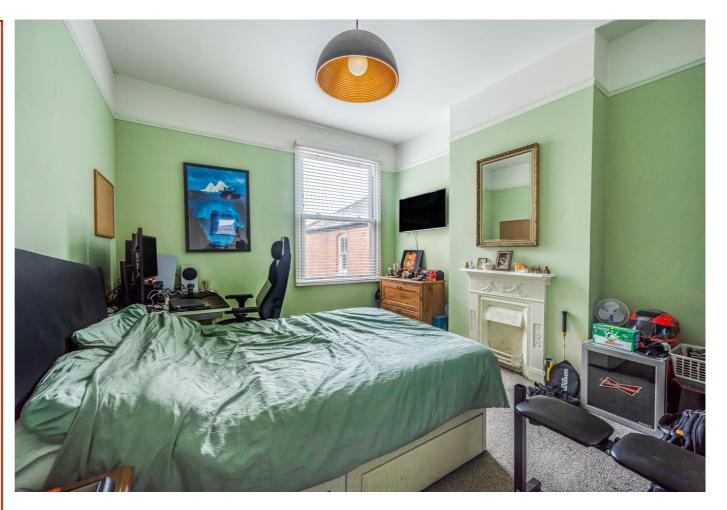

#### Bedroom 2

With front aspect bay window, feature fireplace, radiator and door into ensuite shower room.

#### Bedroom 3

With rear aspect window, feature fireplace and radiator.

#### Bedroom 4

With side aspect window, feature fireplace and radiator.

#### Bedroom 5

With rear aspect windows and radiator.

Second Floor