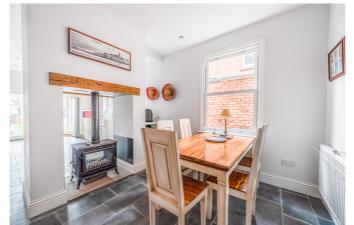

#### Breakfast Room

With side aspect window, radiator and opening to kitchen with log burner separating the spaces.

Kitchen With tiled flooring, units with work surfaces over, Belfast sink, built-in ovens and hob with cooker hood over, recess for American style fridge/freezer. Side aspect windows and rear doors opening and overlooking the rear garden.