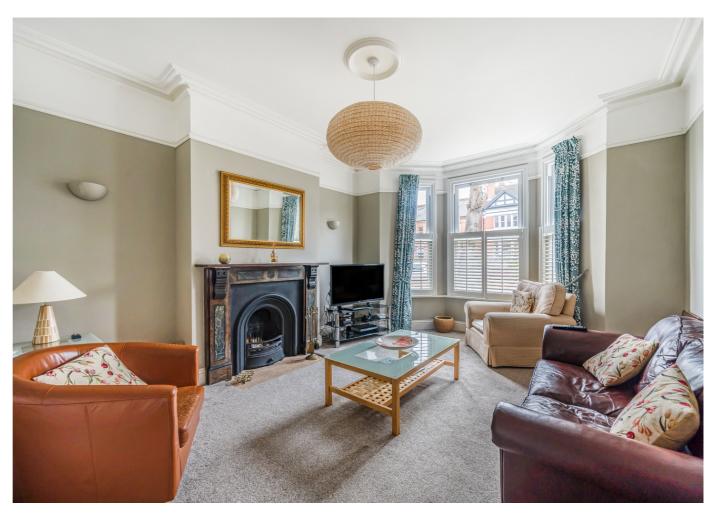

#### Sitting Room

With front aspect bay window, fireplace surround and radiator.