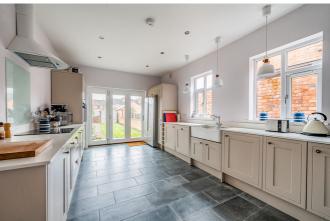

#### Breakfast Room

With side aspect window, radiator and opening to kitchen with log burner separating the spaces.

Kitchen With tiled flooring, units with work surfaces over, Belfast sink, built-in ovens and hob with cooker hood over, recess for American style fridge/freezer. Side aspect windows and rear doors opening and overlooking the rear garden.