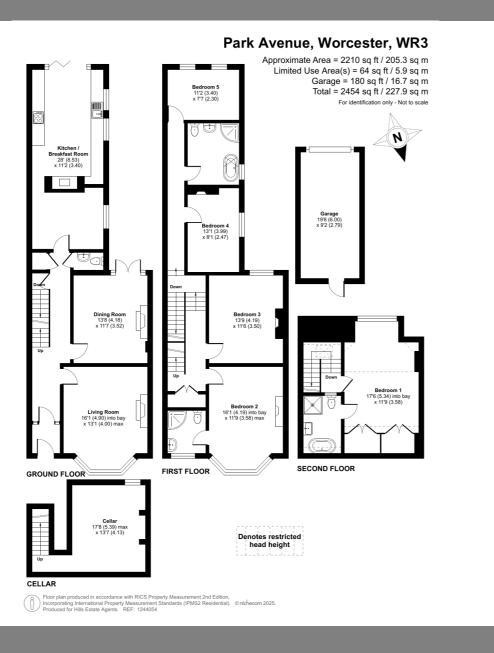

# Park Avenue Worcester

## £650,000

Positioned within a highly sought after location is this substantial five bedroom period property. The property boasts great access to city centre as well as Gheluvelt Park and Pitchcroft Racecourse with the accommodation comprising entrance hallway, living room, dining room, breakfast room, kitchen and WC. To the first floor are four bedrooms with ensuite as well a family bathroom. To the second floor is bedroom one with ensuite bathroom. Outside is a good size rear garden with garage and graveled area to rear. A viewing is highly advised to appreciate the accommodation on offer.

#### Entrance

Through front entrance door and porch into hall with tiled flooring, radiator, doors into sitting room, dining room and breakfast room, door leading down to cellar and stairs to first floor.

#### Sitting Room

With front aspect bay window, fireplace surround and radiator.

#### Dining Room

With fireplace, radiator and rear aspect double doors opening to rear garden.

#### Breakfast Room

With side aspect window, radiator and opening to kitchen with log burner separating the spaces.

Kitchen With tiled flooring, units with work surfaces over, Belfast sink, built-in ovens and hob with cooker hood over, recess for American style fridge/freezer. Side aspect windows and rear doors opening and overlooking the rear garden.

With WC, wash hand basin and radiator.

#### Cellar

First Floor

#### First Floor Landing

With radiator, doors into bedrooms, family bathroom and stairs to second floor.

#### Bedroom 2

With front aspect bay window, feature fireplace, radiator and door into ensuite shower room.

### Ensuite

With front aspect window, WC, wash hand basin and shower.

#### Bedroom 3

With rear aspect window, feature fireplace and radiator.

#### Bedroom 4

With side aspect window, feature fireplace and radiator.

## Bathroom

With side aspect window, WC, wash hand basin, radiator, shower cubicle and roll top bath.

#### Bedroom 5

With rear aspect windows and radiator.

Second Floor

#### Bedroom 1

With rear aspect window, radiator, built-in storage and door into ensuite.

#### Ensuite

With WC, wash hand basin, shower cubicle and roll top bath.

The front of the property is approached via a pathway to entrance door. To the rear is pleasant garden laid to a mixture of patio, gravel and lawn with gate accessing rear graveled area and garage.