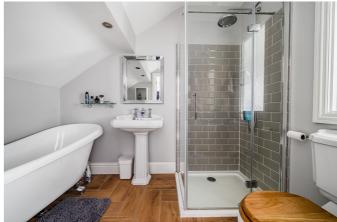

## Bathroom

With side aspect window, WC, wash hand basin, radiator, shower cubicle and roll top bath.

#### Ensuite

With WC, wash hand basin, shower cubicle and roll top bath.

The front of the property is approached via a pathway to entrance door. To the rear is pleasant garden laid to a mixture of patio, gravel and lawn with gate accessing rear graveled area and garage.