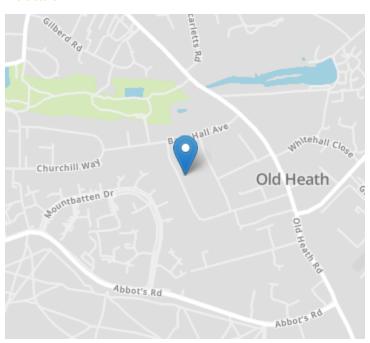

#### Location

# 103 Cavendish Avenue, Colchester, Essex. CO2 8BT.

Offered to the market with no onward chain is this late 1930's three bedroom semi-detached house, pleasantly located to the South-East of Colchester, situated within close proximity to good schooling, a variety of locals shops and well served bus routes to the town centre and mainline train station. The internal accommodation on the ground floor comprises of an entrance hall which leads through to the 22ft open plan lounge/diner and a fitted kitchen. To the first floor, there are three well proportioned bedrooms and a family bathroom. Outside, the property comes with a generous rear garden which is enclosed by fencing with gated side access. There is also a detached garage/workshop and a driveway to the front of the property providing parking. Internal viewings are highly advised.