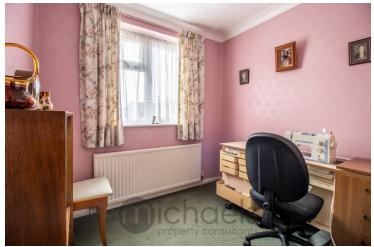

### **Bedroom Three**

 $7'7" \times 7'0"$  (2.31m x 2.13m) With UPVC double glazed window to rear, radiator.