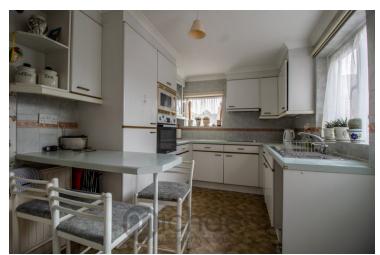

#### **Kitchen**

12'0" x 8'2" (3.66m x 2.49m) With UPVC double glazed window to rear and side, door to garden, a range of matching eye level and base units with drawers and worktops over, inset sink and drainer, space for kitchen appliances.