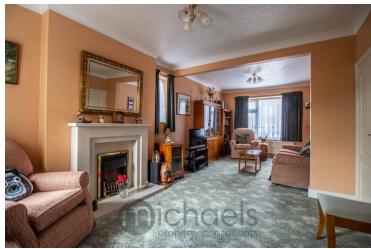

### Lounge/Diner

 $22' 11" \times 10' 8"$  (6.99m x 3.25m) With UPVC double glazed window to front, side and rear, radiator, door to;