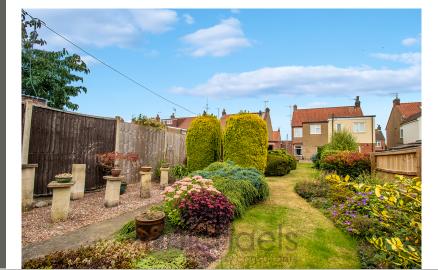

### Rear Garden

A generous rear garden enclosed by panel fencing with gated access.