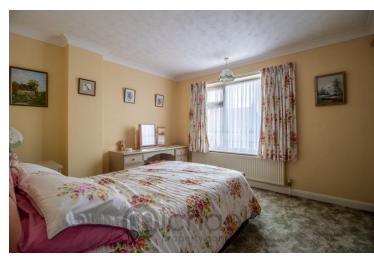

### **Bedroom One**

11'10" x 10'8" (3.61m x 3.25m) With UPVC double glazed window to front, radiator, built in wardrobes.