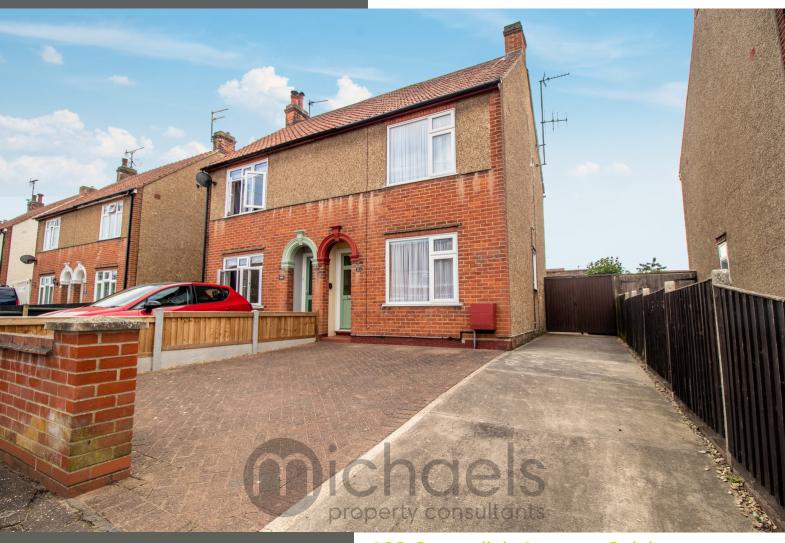

# 103 Cavendish Avenue, Colchester, Essex. CO2 8BT.

Offered to the market with no onward chain is this late 1930's three bedroom semi-detached house, pleasantly located to the South-East of Colchester, situated within close proximity to good schooling, a variety of locals shops and well served bus routes to the town centre and mainline train station. The internal accommodation on the ground floor comprises of an entrance hall which leads through to the 22ft open plan lounge/diner and a fitted kitchen. To the first floor, there are three well proportioned bedrooms and a family bathroom. Outside, the property comes with a generous rear garden which is enclosed by fencing with gated side access. There is also a detached garage/workshop and a driveway to the front of the property providing parking. Internal viewings are highly advised.

# **Garage & Parking**

With up and over door to front, power and light connected. Driveway to the front providing off road parking.