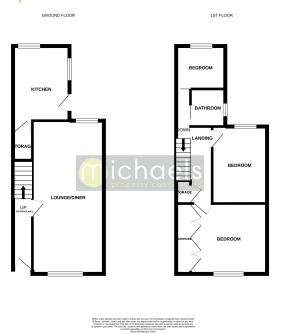

### Floorplans

### **Ground Floor**

#### **Entrance Hall**

With stairs rising to first floor, door to;

### Lounge/Diner

 $22' 11" \times 10' 8"$  (6.99m x 3.25m) With UPVC double glazed window to front, side and rear, radiator, door to;

#### **Kitchen**

12'0" x 8'2" (3.66m x 2.49m) With UPVC double glazed window to rear and side, door to garden, a range of matching eye level and base units with drawers and worktops over, inset sink and drainer, space for kitchen appliances.

### First Floor

# Landing

With doors to;

### **Bedroom One**

11'10" x 10'8" (3.61m x 3.25m) With UPVC double glazed window to front, radiator, built in wardrobes.

### **Bedroom Two**

11'9" x 8'3" (3.58m x 2.51m) With UPVC double glazed window to rear.

### **Bedroom Three**

 $7'7" \times 7'0"$  (2.31m x 2.13m) With UPVC double glazed window to rear, radiator.

### **Bathroom**

With UPVC double glazed obscure window to side, panelled bath, wash hand basin, low level WC.