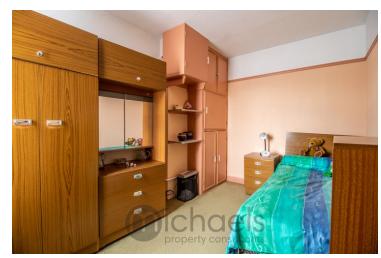

### **Bedroom Two**

11'9" x 8'3" (3.58m x 2.51m) With UPVC double glazed window to rear.

### **Bedroom Three**

 $7'7" \times 7'0"$  (2.31m x 2.13m) With UPVC double glazed window to rear, radiator.