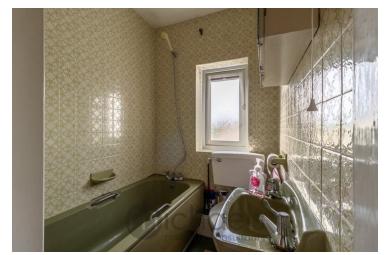

### **Bathroom**

With UPVC double glazed obscure window to side, panelled bath, wash hand basin, low level WC.