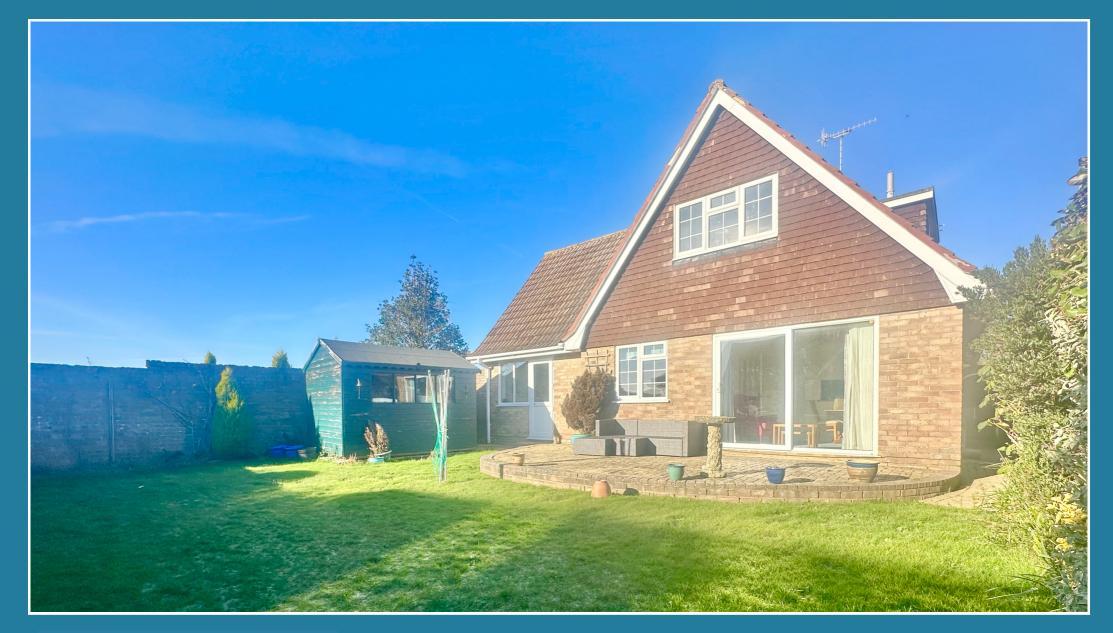

### **OUTSIDE** -

The house sits on a corner plot with gardens to the front side and rear. The front garden has an area of lawn with mature plantings and side access to the rear garden. There is a blockpaved driveway and a garage accessed via an up & overdoor benefiting from power & light.

The rear garden is south-facing and predominantly laid to lawn. There is a patio area ideal for alfresco dining and mature plantings, together with a garden shed.