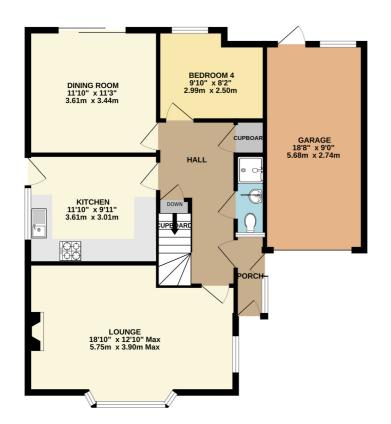

# AT A GLANCE...

This detached chalet bungalow is offered for sale by Bexhill Estates with NO ONWARD CHAIN. The property is located on a corner plot in a sought-after area of Cooden West Bexhill, and features a covered entrance porch leading to a spacious hallway. A dualaspect lounge is located at the front of the property and features an attractive bay window and fireplace. Located to the rear of the property is a dining room with double doors leading to the rear garden and a fitted kitchen that includes; A range of fitted wall and base units with laminated work surfaces. There is a door opening to the side of the property, as well as an integrated eye-level oven, a gas hob and space for additional appliances. The ground floor benefits further from a ground-floor bedroom and a shower room. On the first floor, you will find three double bedrooms with fitted wardrobes and a bathroom. The bedroom to the rear of the property boasts distant sea views. Furthermore, the property is fully double glazed and gas centrally heated.

## **Key Features:**

- Detached Chalet Bungalow
- Four Bedrooms, Two Bathrooms
- Highly Desirable Cooden Location
- Gas Central Heating & Double Glazing
- Corner Plot In Cooden
- No Onward Chain
- Garage & Off Road Parking
- South-Facing Rear Garden

#### TOTAL FLOOR AREA: 1460 sq.ft. (135.7 sq.m.) approx.

Whilst every attempt has been made to ensure the accuracy of the floorplan contained here, measurements of doors, windows, rooms and any other items are approximate and no responsibility is taken for any error, omission or mis-statement. This plan is for illustrative purposes only and should be used as such by any prospective purchaser. The services, systems and appliances shown have not been tested and no guarantee as to their operability or efficiency can be given.