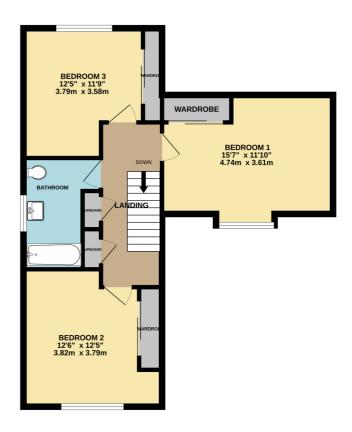

# AT A GLANCE...

This detached chalet bungalow is offered for sale by Bexhill Estates with NO ONWARD CHAIN. The property is located on a corner plot in a sought-after area of Cooden West Bexhill, and features a covered entrance porch leading to a spacious hallway. A dualaspect lounge is located at the front of the property and features an attractive bay window and fireplace. Located to the rear of the property is a dining room with double doors leading to the rear garden and a fitted kitchen that includes; A range of fitted wall and base units with laminated work surfaces. There is a door opening to the side of the property, as well as an integrated eye-level oven, a gas hob and space for additional appliances. The ground floor benefits further from a ground-floor bedroom and a shower room. On the first floor, you will find three double bedrooms with fitted wardrobes and a bathroom. The bedroom to the rear of the property boasts distant sea views. Furthermore, the property is fully double glazed and gas centrally heated.

## **Key Features:**

- Detached Chalet Bungalow
- Four Bedrooms, Two Bathrooms
- Highly Desirable Cooden Location
- Gas Central Heating & Double Glazing
- Corner Plot In Cooden
- No Onward Chain
- Garage & Off Road Parking
- South-Facing Rear Garden

#### TOTAL FLOOR AREA: 1460 sq.ft. (135.7 sq.m.) approx.

Whilst every attempt has been made to ensure the accuracy of the floorplan contained here, measurements of doors, windows, rooms and any other items are approximate and no responsibility is taken for any error, omission or mis-statement. This plan is for illustrative purposes only and should be used as such by any prospective purchaser. The services, systems and appliances shown have not been tested and no guarantee as to their operability or efficiency can be given.