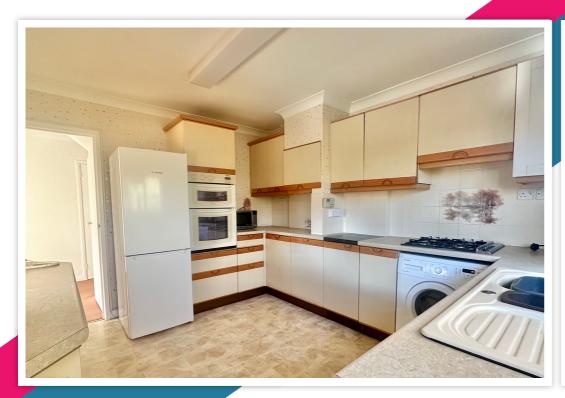

# AT A GLANCE...

This detached chalet bungalow is offered for sale by Bexhill Estates with NO ONWARD CHAIN. The property is located on a corner plot in a sought-after area of Cooden West Bexhill, and features a covered entrance porch leading to a spacious hallway. A dualaspect lounge is located at the front of the property and features an attractive bay window and fireplace. Located to the rear of the property is a dining room with double doors leading to the rear garden and a fitted kitchen that includes; A range of fitted wall and base units with laminated work surfaces. There is a door opening to the side of the property, as well as an integrated eye-level oven, a gas hob and space for additional appliances. The ground floor benefits further from a ground-floor bedroom and a shower room. On the first floor, you will find three double bedrooms with fitted wardrobes and a bathroom. The bedroom to the rear of the property boasts distant sea views. Furthermore, the property is fully double glazed and gas centrally heated.