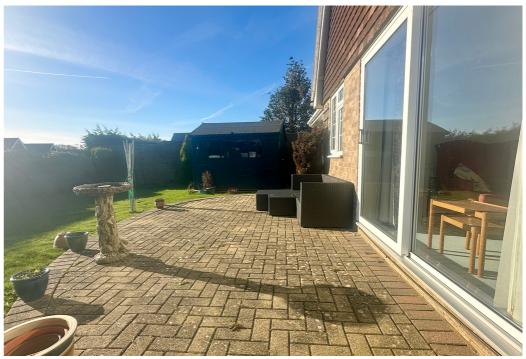

The rear garden is south-facing and predominantly laid to lawn. There is a patio area ideal for alfresco dining and mature plantings, together with a garden shed.