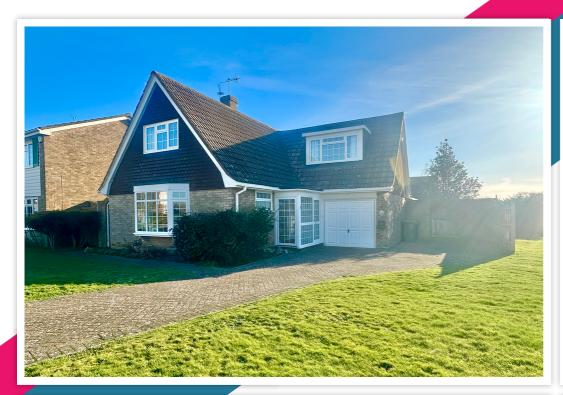

# AT A GLANCE...

This detached chalet bungalow is offered for sale by Bexhill Estates with NO ONWARD CHAIN. The property is located on a corner plot in a sought-after area of Cooden West Bexhill, and features a covered entrance porch leading to a spacious hallway. A dualaspect lounge is located at the front of the property and features an attractive bay window and fireplace. Located to the rear of the property is a dining room with double doors leading to the rear garden and a fitted kitchen that includes; A range of fitted wall and base units with laminated work surfaces. There is a door opening to the side of the property, as well as an integrated eye-level oven, a gas hob and space for additional appliances. The ground floor benefits further from a ground-floor bedroom and a shower room. On the first floor, you will find three double bedrooms with fitted wardrobes and a bathroom. The bedroom to the rear of the property boasts distant sea views. Furthermore, the property is fully double glazed and gas centrally heated.

## **Key Features:**

- Detached Chalet Bungalow
- Four Bedrooms, Two Bathrooms
- Highly Desirable Cooden Location
- Gas Central Heating & Double Glazing
- Corner Plot In Cooden
- No Onward Chain
- Garage & Off Road Parking
- South-Facing Rear Garden

### **OUTSIDE** -

The house sits on a corner plot with gardens to the front side and rear. The front garden has an area of lawn with mature plantings and side access to the rear garden. There is a blockpaved driveway and a garage accessed via an up & overdoor benefiting from power & light.