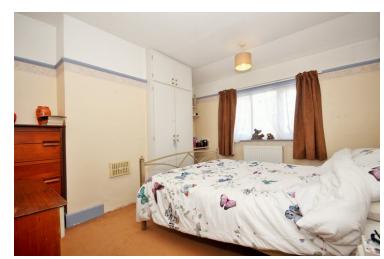

#### **Bedroom One**

10' 6" x 12' 0" (3.20m x 3.66m) Double glazed window to front, radiator, built-in wardrobe