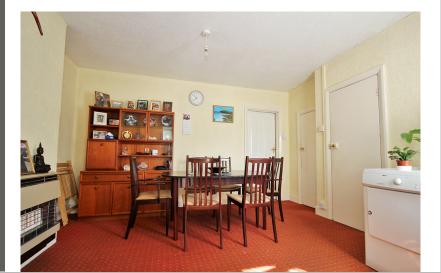

#### **Dining Room**

 $13' 7" \times 13' 7" (4.14m \times 4.14m)$  Double glazed window to rear, radiator