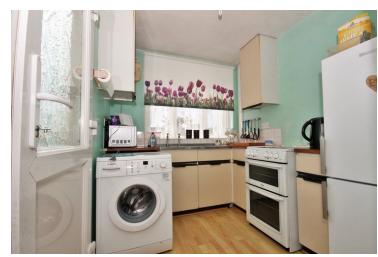

#### Kitchen

7' 3" x 6' 9" (2.21m x 2.06m) Double glazed window to rear, double glazed door to side, matching wall & base units with worktops over, inset sink with drainer unit, electric cooker point, loft access, space for appliances