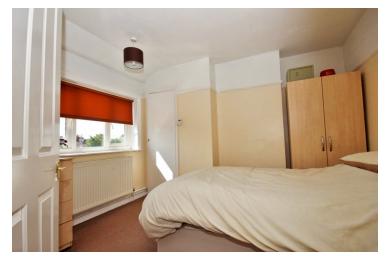

#### **Bedroom Two**

10' 6" x 11' 1" (3.20m x 3.38m) Double glazed window to rear, radiator, door to airing cupboard

#### **Bedroom Three**

 $8' \, 9'' \, x \, 5' \, 9'' \, (2.67 m \, x \, 1.75 m)$  Double glazed window to front, radiator