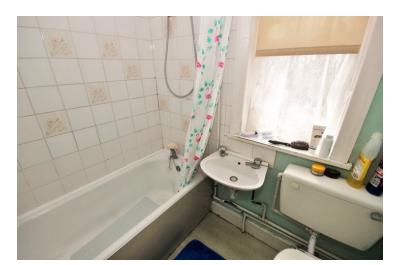

#### Bathroom

Opaque double glazed window to rear, radiator, low level W/C, wash hand basin, paneled bath with shower over, tiled walls, vinyl flooring