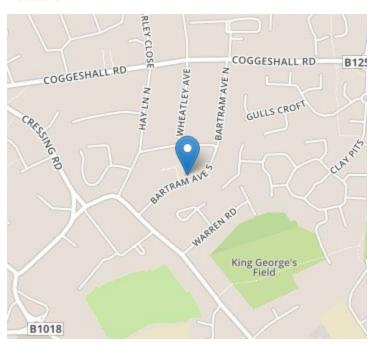

.66m) Double glazed window to front, radiator, built-in wardrobe

# Property Details.

#### **Bedroom Two**



10' 6" x 11' 1" (3.20m x 3.38m) Double glazed window to rear, radiator, door to airing cupboard

#### **Bedroom Three**

 $8' \, 9'' \, x \, 5' \, 9'' \, (2.67 m \, x \, 1.75 m)$  Double glazed window to front, radiator

#### Bathroom



Opaque double glazed window to rear, radiator, low level W/C, wash hand basin, paneled bath with shower over, tiled walls, vinyl flooring

#### Rear Garden



Mainly laid to lawn, patio area, side access via wooden gate, outside tap & lighting, access to outside W/C

#### Outside W/C

#### Frontage

Driveway to the front of the property which provides off road parking for up to four vehicles

### Property Details.

#### Floorplans

#### Location



#### **Energy Ratings**

We have not carried out a structural survey and the services, appliances and specific fittings have not been tested. All photographs, measurements, floor plans and distances referred to are given as a guide only and should not be relied upon for the purchase of carpets or any other fixtures or fittings. Gardens, roof terraces, balconies and communal gardens as well as tenure and lease details cannot have their accuracy guaranteed for intending purchasers. Lease details, service ground rent (where applicable) are given as a guide only and should be checked and confirmed by your solicitor prior to exchange of contracts.