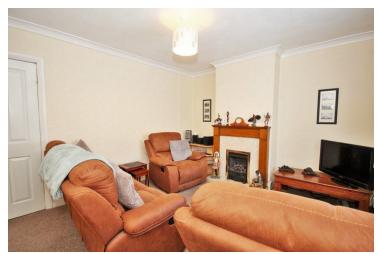

#### Lounge

 $13' 7" \times 11' 4"$  (4.14m x 3.45m) Double glazed window to front, radiator, television & telephone point