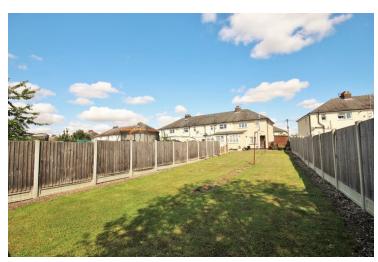

#### Rear Garden

Mainly laid to lawn, patio area, side access via wooden gate, outside tap & lighting, access to outside W/C

#### Frontage

Driveway to the front of the property which provides off road parking for up to four vehicles