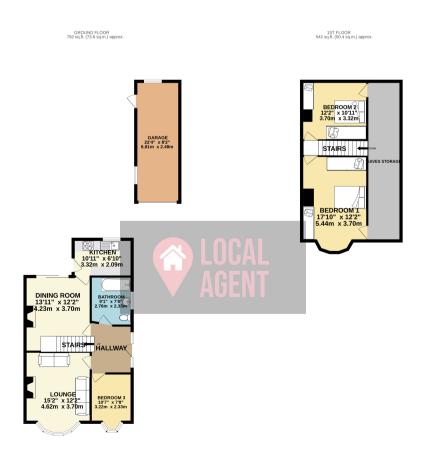

## **Description**

Watch the Video Tour!

Situated in West Dartford, we have for sale a three bedroom chalet style semi detached home which offers great potential to extend to the side. We expecting a lot of interest for the property so please use our online diary to request your viewing.