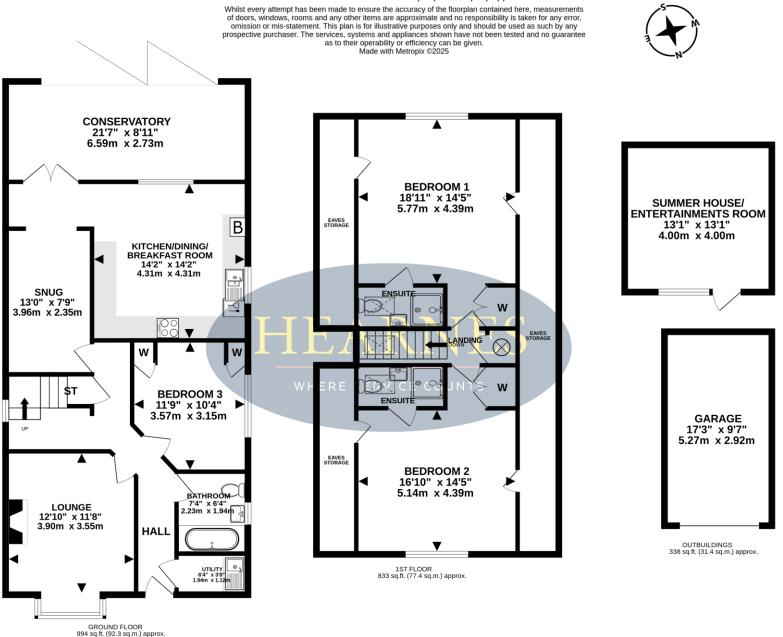

# 86 Dorchester Road, Oakdale, Poole, Dorset, BH15 3SB FREEHOLD GUIDE PRICE £550,000- £560,000

An immaculate 3 double bedroom detached chalet style property with versatile accommodation, offering a cozy front lounge, kitchen/dining/breakfast room, snug/tv room and large conservatory with wonderful bifold doors leading to the south facing low maintenance rear garden. The property benefits from having 2 ensuite shower rooms for the 2 bedrooms upstairs, downstairs bathroom with Jacuzzi bath, separate utility room, and off road parking for multiple vehicles. The rear garden is completely south facing, enclosed and private offering pockets of social spaces including a decking area from the conservatory, detached log cabin currently used as a bar/mancave, detached garage with electrics and side access. The vendors have cherished and transformed the property over the past 18 years with every turn of the house being very practically thought of, and it must be viewed in person to appreciate its space and practicality.

- A wonderful 3 double bedroom chalet style property
- Front lounge with electric fire and characterful bay window
- Kitchen/dining room to include ample worksurfaces with under cupboard and plinth lights, Quooker hot tap, wine fridge, dishwasher, Bosch double electric fan oven, single Combi Oven microwave and Bosch induction hob with extractor fan above.
- Downstairs bathroom to include jacuzzi bath with shower above, sink, wc, and Bluetooth entertainment system with speakers in the ceiling with extractor fan
- 2 double bedrooms upstairs both with ensuite shower rooms, fitted wardrobes and eave storage
- Wonderful south facing and low maintenance rear garden, to include artificial lawn and decking, with lighting surrounding the garden for those barbeque evenings
- Log cabin/summer house currently used a bar with electrics and lighting. In addition to this there is a large garage with lighting, water supply and electrics
- Gas central heating via modern radiators and double glazing throughout
- Vendor suited so can accommodate a quick sale!

#### INCLUDING OUTBUILDINGS

#### TOTAL FLOOR AREA : 2165 sq.ft. (201.1 sq.m.) approx.