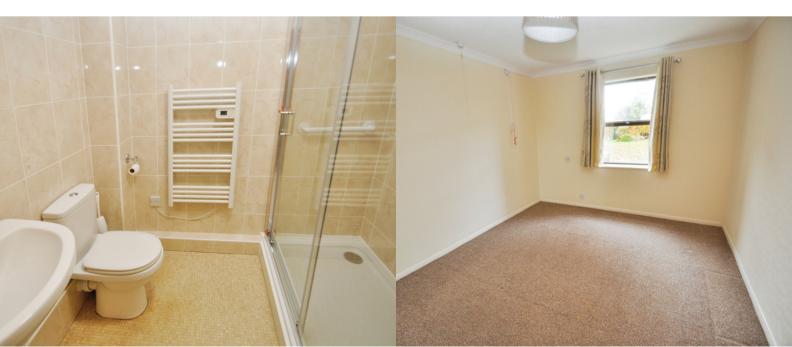

### Bedroom

4.24m x 2.90m (13' 11" x 9' 6") Window to rear aspect, fitted wardrobes.

# Shower Room

2.16m x 1.70m (7' 1" x 5' 7") Low level WC, wash hand basin, double width shower cubicle.