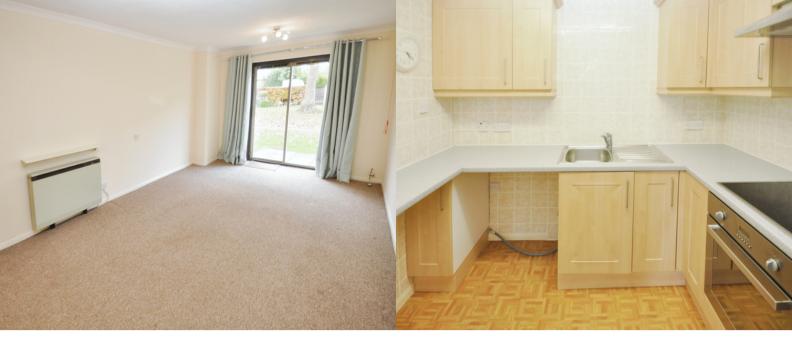

# Lounge / Diner

5.26m x 3.18m (17' 3" x 10' 5") Sliding door to rear aspect, access to;

# Kitchen

2.41m x 1.78m (7' 11" x 5' 10") Range of matching wall and base units with work surfaces over, inset stainless steel sink, integrated oven and hob with extractor over, space for fridge / freezer.