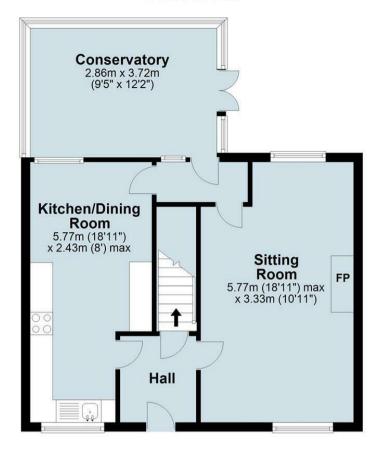

The council tax band is A.

The interior of this beautifully presented property comprises a spacious living room, dining room and fitted kitchen area and conservatory on the ground floor. The first floor consists of 3 bedrooms, separate w/c and the family bathroom. The exterior boasts a private rear garden, perfect for enjoying the summer months.

## **Ground Floor**

20-22 Bridge End, Leeds, LS1 4DJ t: 0330 004 0050 e: hello@bettermove.co.uk www.bettermove.co.uk

Please Note: These particulars, whist believed to be accurate are set out as a general outline only for guidance and do not constitute any part of an offer or contract. Intending purchasers should not rely on them as statements of representations of fact, but must satisfy themselves by inspection or otherwise as to their accuracy. No person in this firm's employment has the authority to make or give any representation or warranty in respect of the property.