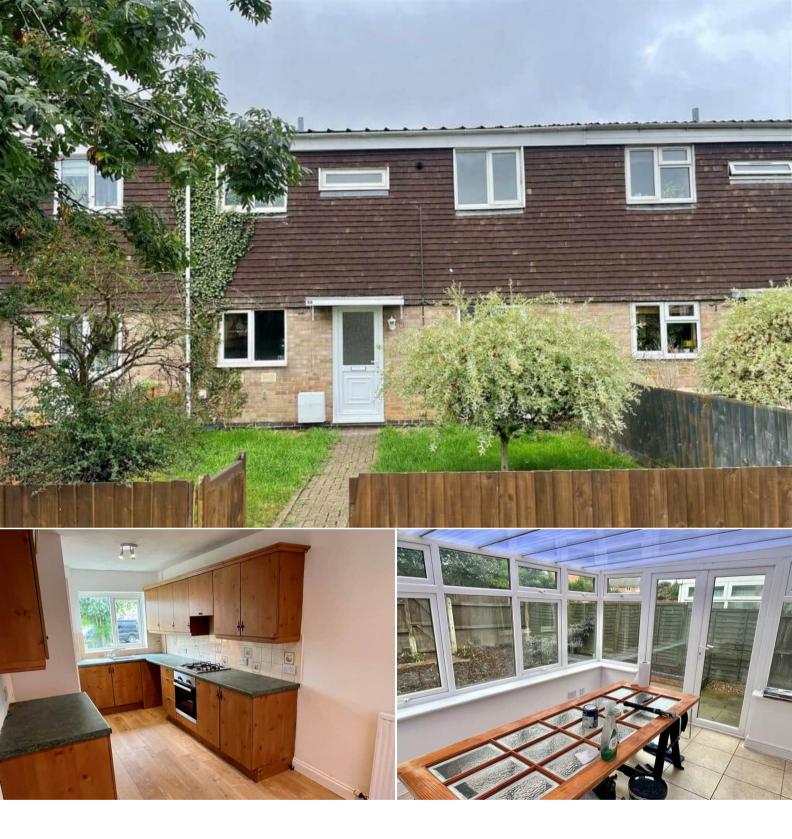

## Wordsworth Road Daventry

Bettermove are proud to present this 3 bedroom Terraced house in Daventry. This property is available with no forward chain.

The property benefits from double glazing, gas central heating throughout and has ample parking available on the street outside.

The council tax band is A.

The interior of this beautifully presented property comprises a spacious living room, dining room and fitted kitchen area and conservatory on the ground floor. The first floor consists of 3 bedrooms, separate w/c and the family bathroom. The exterior boasts a private rear garden, perfect for enjoying the summer months.