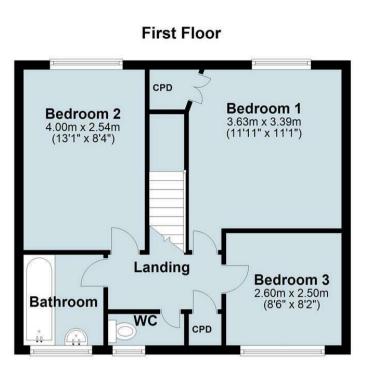

The council tax band is A.

The interior of this beautifully presented property comprises a spacious living room, dining room and fitted kitchen area and conservatory on the ground floor. The first floor consists of 3 bedrooms, separate w/c and the family bathroom. The exterior boasts a private rear garden, perfect for enjoying the summer months.