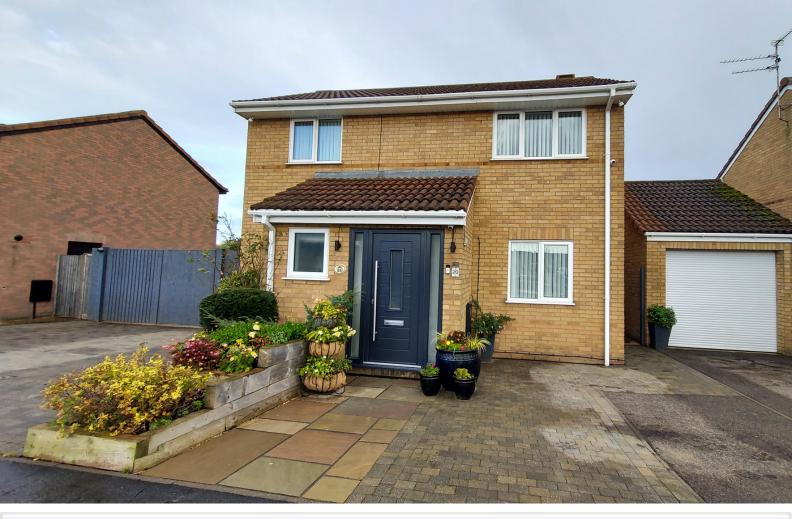

## 20 St Gilberts Road, Bourne, Lincolnshire PE10 9XB

£290,000

\*\*\*DETACHED FAMILY HOME\*\*\* Rosedale are pleased to offer this lovely well presented property within walking distance to Bourne town centre and local amenities. The property has plenty of off road parking leading to a garage and a spacious rear garden with double gated access to the side, ideal for caravan or campervan storage. Upstairs there are three bedrooms and a family bathroom. Downstairs there is a kitchen/breakfast room, dual aspect lounge with open aspect to family room, cloakroom and study. The rear garden is easterly facing and fully enclosed. To fully appreciate this property viewings are highly recommended. EPC Rating D / Council Tax Band C.