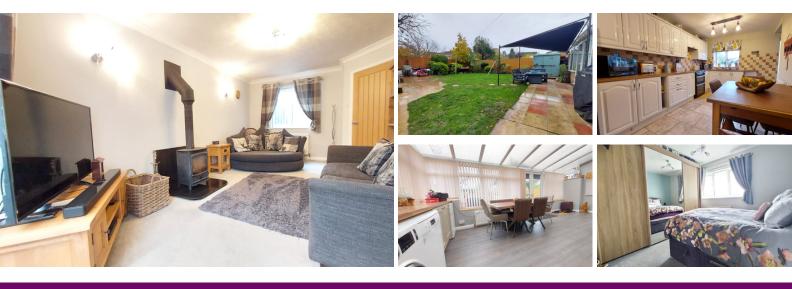

#### LOUNGE

16' 9" x 10' 5" (5.11m x 3.17m) (approx.) UPVC double glazed window to front aspect, wood burner, two radiators.

#### **KITCHEN/DINER**

17' 0" x 9' 1" (5.18m x 2.77m) (approx.) Re-fitted with a range of base, drawer and wall mounted units, sink with mixer tap over, radiator, tiled floor, UPVC double glazed windows to front and rear aspects, under stairs storage cupboard.

#### **CONSERVATORY/FAMILY ROOM**

20' 5" x 9' 3" (6.22m x 2.82m) (approx.) Fitted worktop to one side, space and plumbing for washing machine and dishwasher, UPVC double glazed windows, UPVC double glazed French doors to rear garden, UPVC double glazed door to front.

#### OUTSIDE

The front is open plan with a drive to one side for parking for several vehicles leading to a part converted garage.

To the other side of the property there is a further driveway with parking with gated access to the rear garden where there is a further parking area. The rear garden is mainly laid to lawn with a paved patio area.

#### **BEDROOM ONE**

10' 6" x 10' 0" (3.20m x 3.05m) (approx.) UPVC double glazed window to front aspect, radiator, built-in wardrobe.