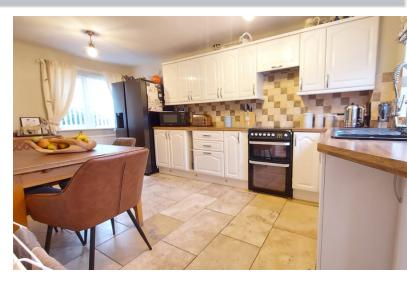

#### **KITCHEN/DINER**

17' 0" x 9' 1" (5.18m x 2.77m) (approx.) Re-fitted with a range of base, drawer and wall mounted units, sink with mixer tap over, radiator, tiled floor, UPVC double glazed windows to front and rear aspects, under stairs storage cupboard.