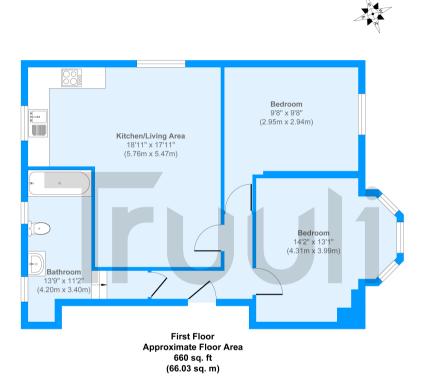

## £400,000 Leasehold

Tastefully converted and efficiently occupying approximately 660 sqft of living space throughout this delightful two double bedroom flat will not be available for long.

Located on the first floor with an abundance of light throughout this apartment has an L-shaped kitchen & living area, a split level bathroom which adds more space and width and two double bedrooms.

Spencer Road is a peaceful residential that is highly regarded. Spencer Road is within close proximity to South Croydon Rail Station, the popular restaurant quarter and Lloyd Park.

Spencer Road

Approx. Gross Internal Floor Area 660 sq. ft / 66.03 sq. m