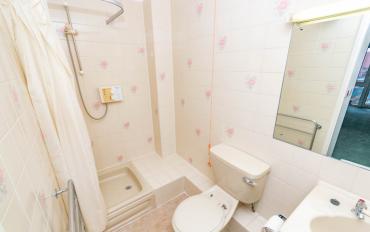

En-suite Shower Room

Fitted with three piece suite comprising shower area with fitted electric shower, vanity wash hand basin with storage under, and WC, heated towel rail, electric fan heater, extractor fan full height tiling to all walls, coving to ceiling, warden alarm pull.

balcony.

Fitted with three piece suite comprising panelled bath with separate electric shower over, vanity wash hand basin with storage under and WC, full height tiling to all walls, heated towel rail, electric fan heater, extractor fan, shaver point.