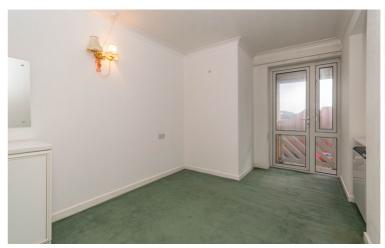

Bedroom 1 4.59m (15'1") x 2.55m (8'4")

Fitted bedroom suite with a range of wardrobes, electric storage heater, two wall light points, coving to ceiling, warden alarm pull, door with glazed side panel to balcony, opening to:

Bedroom 2 4.59m (15'1") max x 2.53m (8'4") Fitted bedroom suite with a range of wardrobes, electric storage heater, wall light point, coving to ceiling, warden alarm pull, door with glazed side panel to