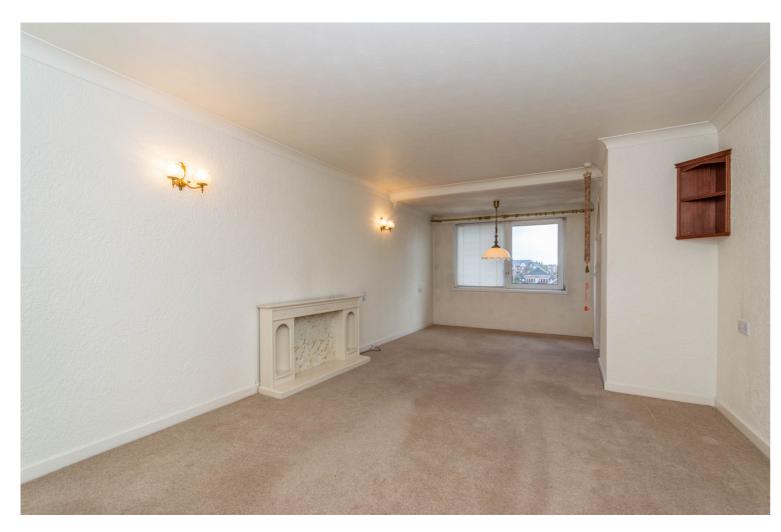

Lounge

6.83m (22'5") x 3.52m (11'7") max Double glazed window to front, electric storage heater, TV point, two wall light points, coving to ceiling, warden alarm pull, opening to:

Kitchen 2.64m (8'8") x 1.81m (5'11")

Fitted with a matching range of base and eye level units with worktop space over, stainless steel sink with single drainer, space for fridge/freezer, electric point for Bathroom cooker with extractor hood over, double glazed window to side, coving to ceiling.