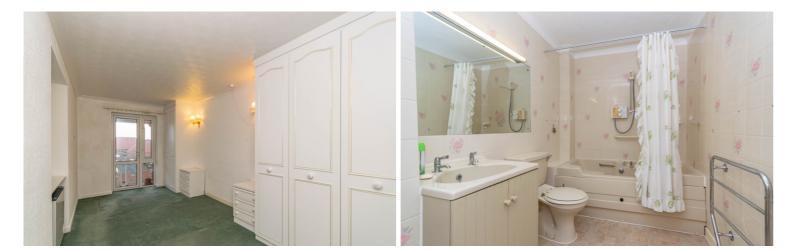

Bedroom 1 4.59m (15'1") x 2.55m (8'4")

Fitted bedroom suite with a range of wardrobes, electric storage heater, two wall light points, coving to ceiling, warden alarm pull, door with glazed side panel to balcony, opening to:

En-suite Shower Room

Fitted with three piece suite comprising shower area with fitted electric shower, vanity wash hand basin with storage under, and WC, heated towel rail, electric fan heater, extractor fan full height tiling to all walls, coving to ceiling, warden alarm pull.

Bedroom 2 4.59m (15'1") max x 2.53m (8'4") Fitted bedroom suite with a range of wardrobes, electric storage heater, wall light point, coving to ceiling, warden alarm pull, door with glazed side panel to

balcony.

Fitted with three piece suite comprising panelled bath with separate electric shower over, vanity wash hand basin with storage under and WC, full height tiling to all walls, heated towel rail, electric fan heater, extractor fan, shaver point.