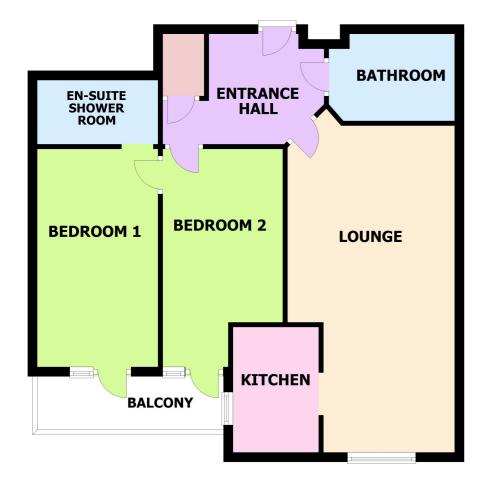

Council Tax Band: D

Service Charge: Approx £3000 pa

Tenure: Leasehold 125 years (Approx: 95 Years Remaining) Ground Rent:£527.06 pa

Second Floor

**Entrance Hall** Storage cupboard housing hot water tank. door to:

Lounge

6.83m (22'5") x 3.52m (11'7") max Double glazed window to front, electric storage heater, TV point, two wall light points, coving to ceiling, warden alarm pull, opening to:

Kitchen 2.64m (8'8") x 1.81m (5'11")

Fitted with a matching range of base and eye level units with worktop space over, stainless steel sink with single drainer, space for fridge/freezer, electric point for Bathroom cooker with extractor hood over, double glazed window to side, coving to ceiling.

Bedroom 1 4.59m (15'1") x 2.55m (8'4")

Fitted bedroom suite with a range of wardrobes, electric storage heater, two wall light points, coving to ceiling, warden alarm pull, door with glazed side panel to balcony, opening to:

En-suite Shower Room

Fitted with three piece suite comprising shower area with fitted electric shower, vanity wash hand basin with storage under, and WC, heated towel rail, electric fan heater, extractor fan full height tiling to all walls, coving to ceiling, warden alarm pull.

Bedroom 2 4.59m (15'1") max x 2.53m (8'4") Fitted bedroom suite with a range of wardrobes, electric storage heater, wall light point, coving to ceiling, warden alarm pull, door with glazed side panel to

balcony.

Fitted with three piece suite comprising panelled bath with separate electric shower over, vanity wash hand basin with storage under and WC, full height tiling to all walls, heated towel rail, electric fan heater, extractor fan, shaver point.