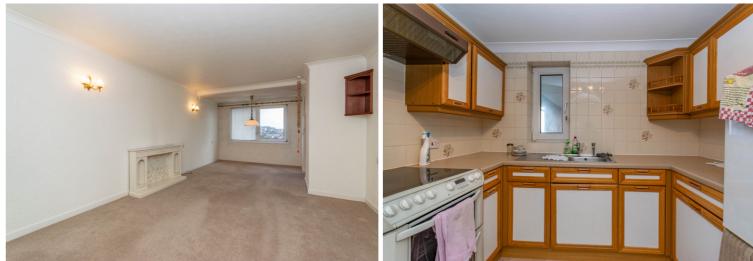

Lounge

6.83m (22'5") x 3.52m (11'7") max Double glazed window to front, electric storage heater, TV point, two wall light points, coving to ceiling, warden alarm pull, opening to:

Kitchen 2.64m (8'8") x 1.81m (5'11")

Fitted with a matching range of base and eye level units with worktop space over, stainless steel sink with single drainer, space for fridge/freezer, electric point for Bathroom cooker with extractor hood over, double glazed window to side, coving to ceiling.