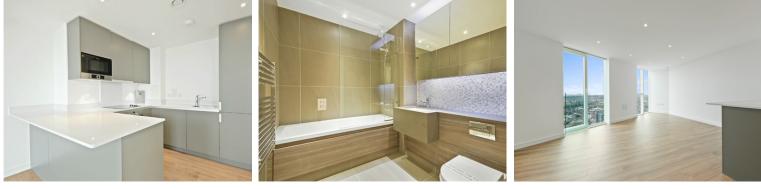

## PINNACLE APARTMENTS, SAFFRON CENTRAL SQUARE, CROYDON CRO 2FT

Located in the sought after Saffron Tower, this fabulous unfurnished three bedroom two bathroom apartment is situated on the 38th floor and includes a fully fitted kitchen, stylish bathroom and ensuite with a large walk in shower and stunning interior design throughout. Further benefits include a residents gymnasium, 24 hour concierge, library, business lounge and roof terrace with play area. There is also an on site Tesco and cafe. It is also a short walk from East Croydon Station, West Croydon Station and multiple tram and bus access points. Available from 4th May 2025.