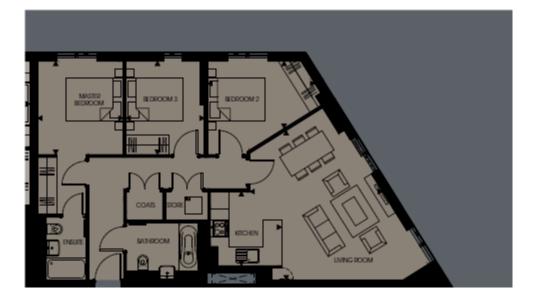

## PINNACLE APARTMENTS, SAFFRON CENTRAL SQUARE, CROYDON CRO 2FT

Located in the sought after Saffron Tower, this fabulous unfurnished three bedroom two bathroom apartment is situated on the 38th floor and includes a fully fitted kitchen, stylish bathroom and ensuite with a large walk in shower and stunning interior design throughout. Further benefits include a residents gymnasium, 24 hour concierge, library, business lounge and roof terrace with play area. There is also an on site Tesco and cafe. It is also a short walk from East Croydon Station, West Croydon Station and multiple tram and bus access points. Available from 4th May 2025.