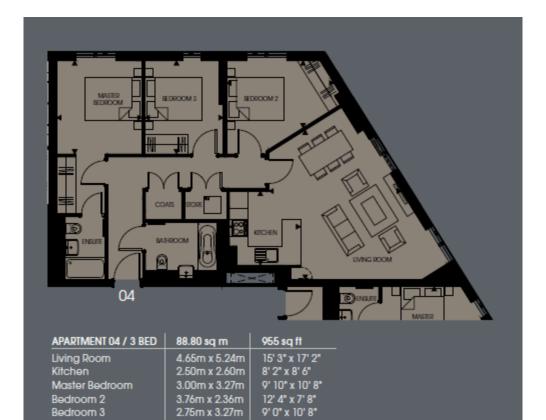

## PINNACLE APARTMENTS, SAFFRON CENTRAL SQUARE, CROYDON CRO 2FT

Located in the sought after Saffron Tower, this fabulous unfurnished three bedroom two bathroom apartment is situated on the 38th floor and includes a fully fitted kitchen, stylish bathroom and ensuite with a large walk in shower and stunning interior design throughout. Further benefits include a residents gymnasium, 24 hour concierge, library, business lounge and roof terrace with play area. There is also an on site Tesco and cafe. It is also a short walk from East Croydon Station, West Croydon Station and multiple tram and bus access points. Available from 4th May 2025.