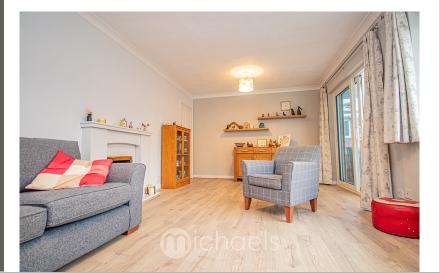

### Living Room/Diner

11' 3"  $\times$  19' 2" (3.43m  $\times$  5.84m) Double glazed windows to rear and side aspects, radiator, luxury vinyl flooring, fireplace with ornate surround, double glazed patio doors to rear;