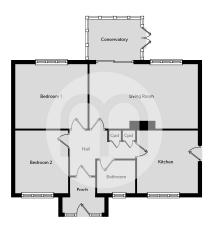

l, WC, hand wash basin with vanity unit underneath, double walk-in shower which is fully tiled, tiled walls.

# Property Details.

#### **Bedroom One**



 $12'4" \times 11'2"$  (3.76m x 3.40m) Double glazed window to rear, radiator.

#### **Bedroom Two**



11' 1" x 8' 10" (3.38m x 2.69m) Double glazed window to front, radiator.

#### Rear Garden



The rear garden commences with a patio area with the remainder of the garden laid to lawn, mature shrubs & flower bed borders, outside tap, side access via wooden gates, fish pond, and greenhouse to remain.

### **Parking**

There is an imprinted concrete driveway to the front of the dwelling that provides off road parking for multiple vehicles.

### Garage

There is a single garage with an up & over door.

# Property Details.

## Floorplans



### Location



We have not carried out a structural survey and the services, appliances and specific fittings have not been tested. All photographs, measurements, floor plans and distances referred to are given as a guide only and should not be relied upon for the purchase of carpets or any other fixtures or fittings. Gardens, roof terraces, balconies and communal gardens as well as tenure and lease details cannot have their accuracy guaranteed for intending purchasers. Lease details, service ground rent (where applicable) are given as a guide only and should be checked and confirmed by your solicitor prior to exchange of contracts.