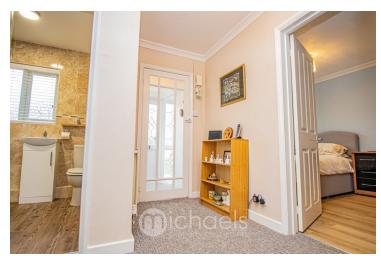

#### **Entrance Hall**

Radiator, telephone point, doors to;

#### **Bathroom**

Obscure double glazed window to front, heated chrome towel rail, WC, hand wash basin with vanity unit underneath, double walk-in shower which is fully tiled, tiled walls.