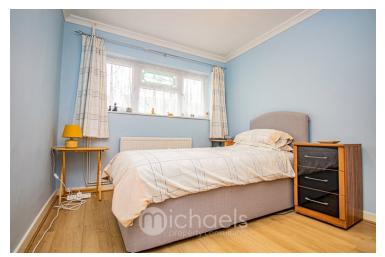

#### **Bedroom Two**

11' 1" x 8' 10" (3.38m x 2.69m) Double glazed window to front, radiator.