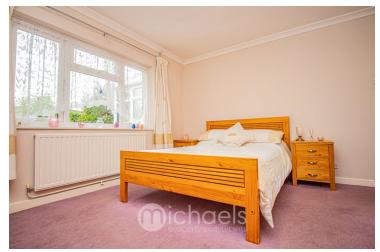

#### **Bedroom One**

 $12'4" \times 11'2"$  (3.76m x 3.40m) Double glazed window to rear, radiator.