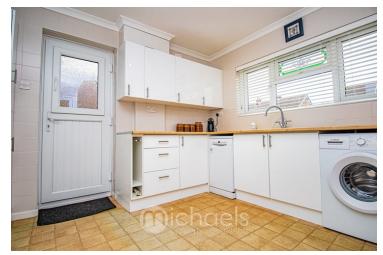

#### **Kitchen**

11' 1" x 10' 6" (3.38m x 3.20m) Double glazed window front & double glazed door to side, radiator inset sink with side drainer unit, hob with extractor over, integrated double oven, space for appliances including a washing machine, slimline dishwasher, and fridge/freezer, tiled splashback.