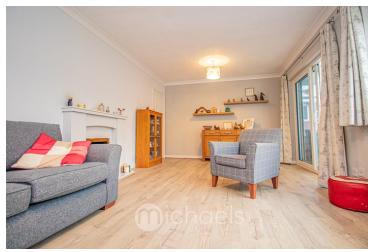

### Living Room/Diner

11' 3"  $\times$  19' 2" (3.43m  $\times$  5.84m) Double glazed windows to rear and side aspects, radiator, luxury vinyl flooring, fireplace with ornate surround, double glazed patio doors to rear;