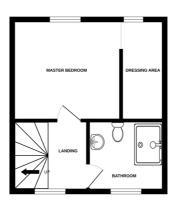

# **First Floor Landing**

2.40m x 2.34m (7' 10" x 7' 8")

#### **Master Bedroom**

3.53m x 3.30m (11' 7" x 10' 10")

## **Dressing Area**

3.30m x 1.39m (10' 10" x 4' 7")

# **Bathroom**

2.63m x 2.32m (8' 8" x 7' 7")