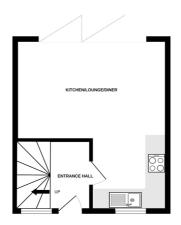

#### **Entrance Hall**

2.41m x 2.29m (7' 11" x 7' 6")

## Kitchen/Lounge/Diner

4.78m x 3.46m (15' 8" x 11' 4")