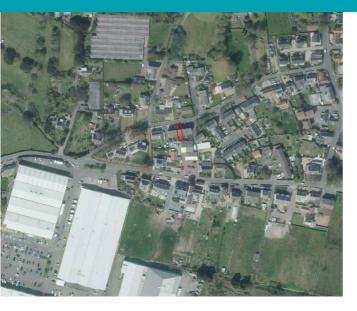

# Les Mares Pellees | Vale | GY35PN

This mid-terrace family home is presented to the market in excellent condition having been recently upgraded by the current owners. The property is located in a quiet lane benefitting from shops within walking distance and both The Bridge and L'Ancresse a short drive away. Accommodation comprises open plan kitchen/lounge/diner with bi-folding doors onto the back garden, three bedrooms (the master boasts a walk-in dressing area) and two bathrooms. To the rear of the property is a low maintenance garden laid to lawn. The front driveway is brick paved and provides parking for two vehicles.