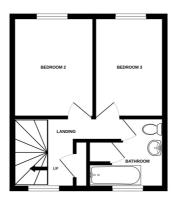

# **First Floor Landing**

2.40m x 2.34m (7' 10" x 7' 8")

## **Second Floor Landing**

3.79m x 2.25m (12' 5" x 7' 5")

# Bedroom 2

3.29m x 2.68m (10' 10" x 8' 10")

#### **Bedroom 3**

3.29m x 2.32m (10' 10" x 7' 7")

#### **Bathroom**

2.36m x 2.28m (7' 9" x 7' 6")

#### **SCHOOL CATCHMENT**

Vale Primary School and St Sampson High School GROUND FLOOR

1ST FLOOR

2ND FLOOR

CALETA

Whilst every attempt has been made to ensure the accuracy of the floorplan contained here, measurements of doors, windows, rooms and any other items are approximate and no responsibility is taken for any error, omission or mis-statement. This plan is for illustrative purposes only and should be used as such by any prospective purchaser. The services, systems and appliances shown have not been tested and no guarantee as to their operability or efficiency can be given.