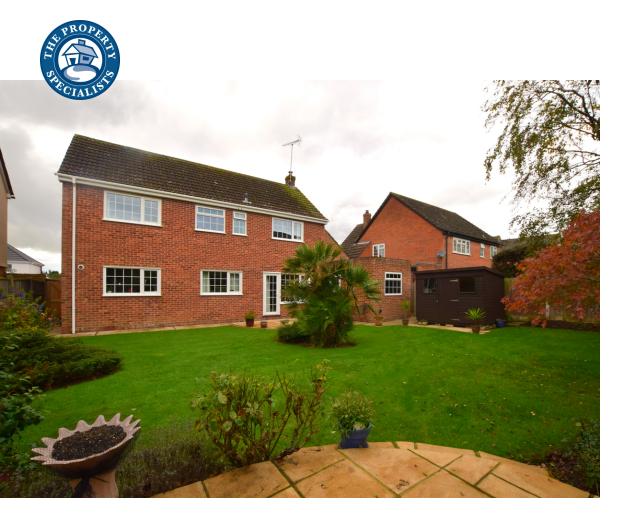

## **Smythe Road**

Billericay | Essex | CM11 1SE

Guide Price £800,000- £825,000

The Property Specialists of Billericay are delighted to offer for sale this beautiful presented four bedroom detached family residence that boasts huge potential for further development and extension. This property is conveniently located for Mayflower High School and Buttsbury Infant and Junior School and is in approximately 1 1/2 miles of Billericay railway station with it's routes to London Liverpool Street. On entering the property you are greeted by a good size hallway with the benefit of a downstairs cloakroom / W/C. On the ground floor the property layout is the same as when it was constructed in around 1978. There is fantastic size living room with dual aspect views from front to back, the advantage of a separate dining room which is addition to fully fitted kitchen breakfast which has a huge range of fitted units and appliances and is a superb room for entertaining. On the first floor there large windows letting in lots of natural light and an airing cupboard with a replaced hot water cylinder. The accommodation comprise of four good size bedroom with the master being a particularly large room with the added advantage of a modern fitted three piece en-suite shower room which is in addition to the white three piece family bathroom suite. On the outside there is off road parking for several cars and a double length garage. The rear has been landscaped to provide some really lovely patio areas to enjoy the summer sunshine. An internal viewing is strongly advised to fully appreciate the size and space on offer.