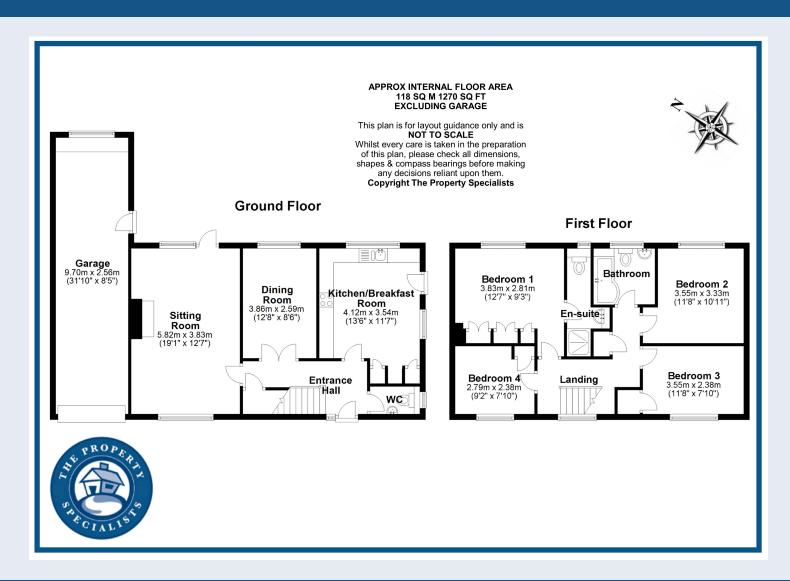

## **Smythe Road**

Billericay | Essex | CM11 1SE

Guide Price £800,000- £825,000

The Property Specialists of Billericay are delighted to offer for sale this beautiful presented four bedroom detached family residence that boasts huge potential for further development and extension. This property is conveniently located for Mayflower High School and Buttsbury Infant and Junior School and is in approximately 1 1/2 miles of Billericay railway station with it's routes to London Liverpool Street. On entering the property you are greeted by a good size hallway with the benefit of a downstairs cloakroom / W/C. On the ground floor the property layout is the same as when it was constructed in around 1978. There is fantastic size living room with dual aspect views from front to back, the advantage of a separate dining room which is addition to fully fitted kitchen breakfast which has a huge range of fitted units and appliances and is a superb room for entertaining. On the first floor there large windows letting in lots of natural light and an airing cupboard with a replaced hot water cylinder. The accommodation comprise of four good size bedroom with the master being a particularly large room with the added advantage of a modern fitted three piece en-suite shower room which is in addition to the white three piece family bathroom suite. On the outside there is off road parking for several cars and a double length garage. The rear has been landscaped to provide some really lovely patio areas to enjoy the summer sunshine. An internal viewing is strongly advised to fully appreciate the size and space on offer.

- Detached Family Residence
- Ground Floor Cloakroom W/C
- Four Good Size Bedrooms
- Fully Fitted Kitchen Breakfast Room
- Separate Dining Room
- Large Living Room With Feature Fire Place
- Double Length Garage
- Offers Huge Potential for Extending
- EN-suite Shower Room To Master Bedroom
- Three Piece Family Bathroom
- Large Driveway
- Beautifully Landscaped Rear Garden