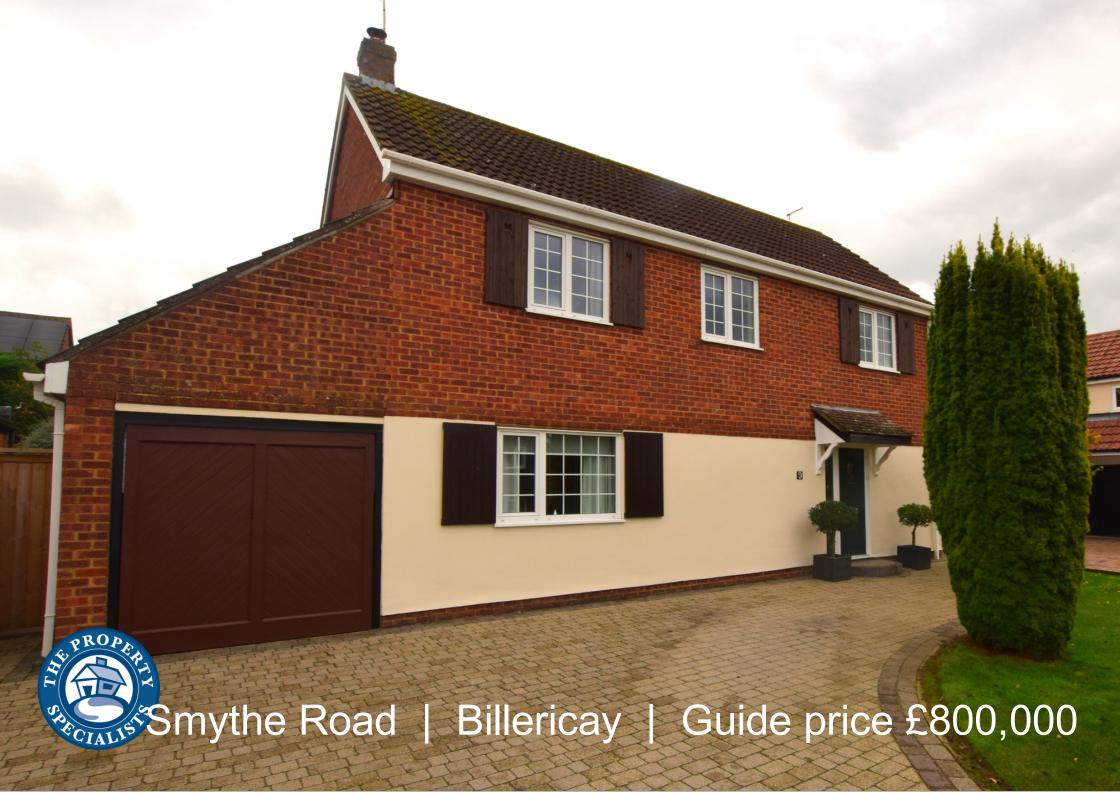

## **Smythe Road**

Billericay | Essex | CM11 1SE

Guide Price £800,000- £825,000

The Property Specialists of Billericay are delighted to offer for sale this beautiful presented four bedroom detached family residence that boasts huge potential for further development and extension. This property is conveniently located for Mayflower High School and Buttsbury Infant and Junior School and is in approximately 1 1/2 miles of Billericay railway station with it's routes to London Liverpool Street. On entering the property you are greeted by a good size hallway with the benefit of a downstairs cloakroom / W/C. On the ground floor the property layout is the same as when it was constructed in around 1978. There is fantastic size living room with dual aspect views from front to back, the advantage of a separate dining room which is addition to fully fitted kitchen breakfast which has a huge range of fitted units and appliances and is a superb room for entertaining. On the first floor there large windows letting in lots of natural light and an airing cupboard with a replaced hot water cylinder. The accommodation comprise of four good size bedroom with the master being a particularly large room with the added advantage of a modern fitted three piece en-suite shower room which is in addition to the white three piece family bathroom suite. On the outside there is off road parking for several cars and a double length garage. The rear has been landscaped to provide some really lovely patio areas to enjoy the summer sunshine. An internal viewing is strongly advised to fully appreciate the size and space on offer.