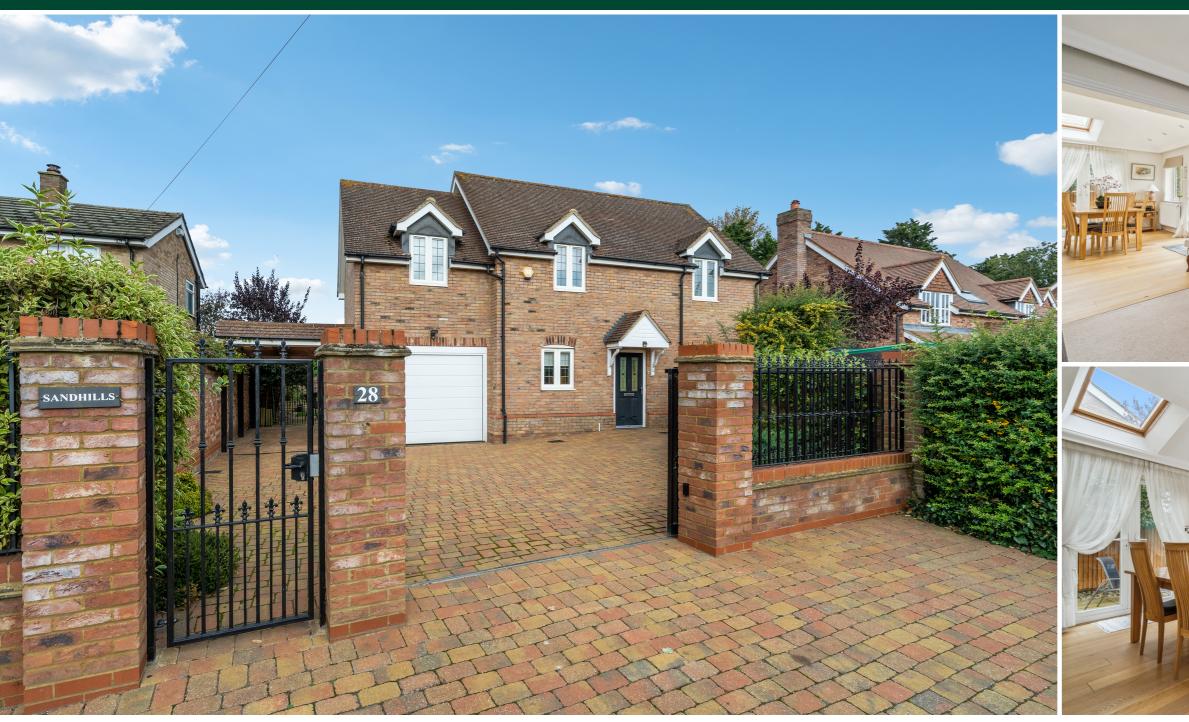

## £725,000

Impressive individual detached family home situated in the heart of Clifton close to all village amenities. Well presented and beautifully maintained throughout, offering well planned spacious and flexible accommodation with ample storage. Including a modern fitted kitchen/breakfast room with utility and laundry room with an extensive range of appliances that can be left (if required), a fantastic lounge and separate dining room both overlooking the garden to the rear, a useful snug/fifth bedroom and a downstairs shower room. Upstairs are four further good sized bedrooms, all with en-suite/bathroom facilities. Outside there is a private low maintenance landscaped garden to the rear and ample off road parking for several vehicles to the front is provided via a secure gated/walled driveway.

- AMENITIES

• IMPRESSIVE INDIVIDUAL DETACHED FAMILY HOME • SITUATED IN THE HEART OF CLIFTON CLOSE TO ALL VILLAGE

 SPACIOUS & FLEXIBLE ACCOMMODATION • WELL PRESENTED & BEAUTIFULLY MAINTAINED THROUGHOUT • FOUR BEDROOMS ALL WITH EN-SUITE FACILITIES • USEFUL SNUG/BEDROOM FIVE • FANTASTIC LOUNGE & DINING ROOM • MODERN FITTED KITCHEN/BREAKFAST ROOM WITH UTILITY + EXTENSIVE RANGE OF APPLIANCES LANDSCAPED LOW MAINTANCE PRIVATE REAR GARDEN • AMPLE OFF ROAD PARKING VIA WALLED/GATED DRIVEWAY