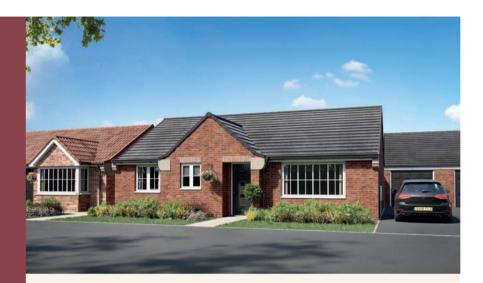

# 21 Rose Gardens, Lea, Gainsborough, Lincolnshire. DN21 5EW

- 3 BEDROOM DETACHED BUNGALOW
- NEW BUILD
- NEW CARPETS AND NEUTRAL COLOUR SCHEME THROUGHOUT
- TURFED REAR GARDENS & SINGLE GARAGE
- FITTED WARDROBES & FLOORING INCLUDED

#### PROPERTY DESCRIPTION

THE SALISBURY\*\*SOUGHT AFTER VILLAGE LOCATION\*\*NEW BUILD BUNGALOW\*\*SET IN THE SMALL IDYLIC LOCATION OF LEA, GAINSBOROUGH\*\*ATTRACTIVE 3 BED DETACHED HOME WITH SINGLE GARAGE\*\*THREE SPACIOUS BEDROOMS\*\*FLOORING THROUGHOUT\*\*TURF TO REAR GARDEN\*\*STYLISH FITTED WARDROBE TO BEDROOM 1\*\*INTEGRATED OVEN AND FRIDGE FREEZER\*\*CALL US TODAY TO SECURE A VIEWING!

Situated in the sought after village of Lea is this beautiful double fronted detached family home offering fantastic space both internally and externally. The bungalow briefly comprises an entrance hall, lounge, modern kitchen diner, utility room, and offers three spacious bedrooms serviced by a family bathroom suite. Externally the home has a fully enclosed turfed rear garden & single garage. Viewings are highly recommended!