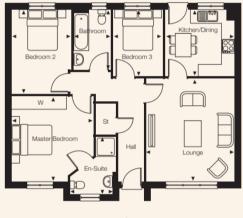

### **ROOM DIMENSIONS**

Room Dimensions:

Lounge - 3.90m x 4.17m 12'9"m x 15'6"

Kitchen / Dining - 3.11 x 3.08 10'1" x 10'3"

Master Bedroom - 3.72 x 3.90m 12'2" x 12'10"m

Bedroom 2 - 2.70 x 3.88 8'10" x 12'9"

Bedroom 3 - 2.32 x 3.08 7'8" x 10'1"

Bathroom - 1.72 x 2.76 5'8" x 9'1"

#### THREE BEDROOM BUNGALOW

A pretty double fronted bungalow with good storage in the central hallway which leads to a spacious living room overlooking the front garden, and follows to a fully fitted kitchen / dining room with a door to the rear garden.

A lovely master bedroom with en-suite shower room, two further generous bedrooms, and a family bathroom. With a single garage, this makes it a great choice for your new home.

### ROOM DIMENSIONS

| Lounge           | 3.90 x 4.17     | 12'9" x 15'6"      |
|------------------|-----------------|--------------------|
| Kitchen / Dining | 3.11 x 3.08     | 10'1" x 10'3"      |
| Master Bedroom   | 3.72 (M) x 3.90 | 12'2" (M) x 12'10" |
| Bedroom 2        | 2.70 (M) x 3.88 | 8'10" (M) x 12'9"  |
| Bedroom 3        | 2.32 (M) x 3.08 | 7'8" (M) x 10'1"   |
| Bathroom         | 1.72 x 2.76     | 5'8" x 9'1"        |