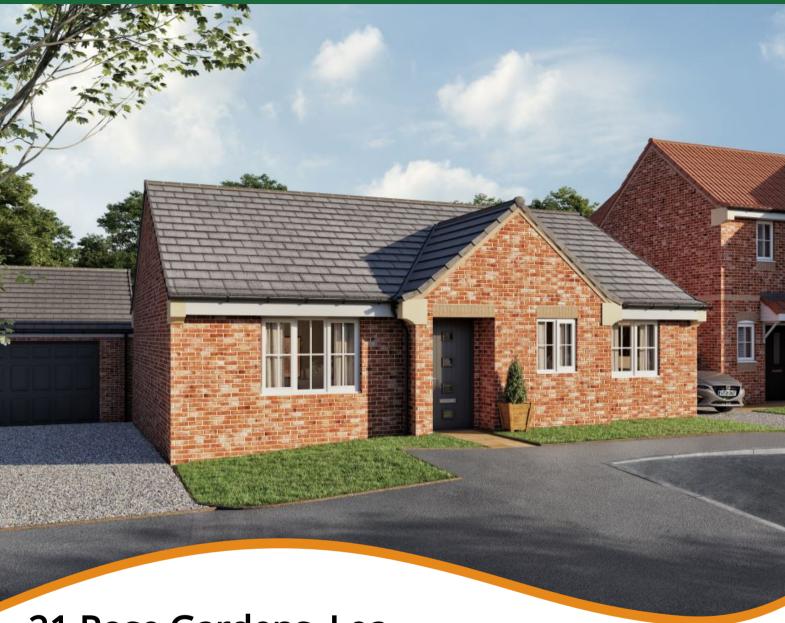

# 21 Rose Gardens, Lea, Gainsborough, Lincolnshire. DN21 5EW

- 3 BEDROOM DETACHED BUNGALOW
- NEW BUILD
- NEW CARPETS AND NEUTRAL COLOUR SCHEME THROUGHOUT
- TURFED REAR GARDENS & SINGLE GARAGE
- FITTED WARDROBES & FLOORING INCLUDED

#### PROPERTY DESCRIPTION

THE SALISBURY\*\*SOUGHT AFTER VILLAGE LOCATION\*\*NEW BUILD BUNGALOW\*\*SET IN THE SMALL IDYLIC LOCATION OF LEA, GAINSBOROUGH\*\*ATTRACTIVE 3 BED DETACHED HOME WITH SINGLE GARAGE\*\*THREE SPACIOUS BEDROOMS\*\*FLOORING THROUGHOUT\*\*TURF TO REAR GARDEN\*\*STYLISH FITTED WARDROBE TO BEDROOM 1\*\*INTEGRATED OVEN AND FRIDGE FREEZER\*\*CALL US TODAY TO SECURE A VIEWING!

Situated in the sought after village of Lea is this beautiful double fronted detached family home offering fantastic space both internally and externally. The bungalow briefly comprises an entrance hall, lounge, modern kitchen diner, utility room, and offers three spacious bedrooms serviced by a family bathroom suite. Externally the home has a fully enclosed turfed rear garden & single garage. Viewings are highly recommended!

#### THREE BEDROOM BUNGALOW

A pretty double fronted bungalow with good storage in the central hallway which leads to a spacious living room overlooking the front garden, and follows to a fully fitted kitchen / dining room with a door to the rear garden.