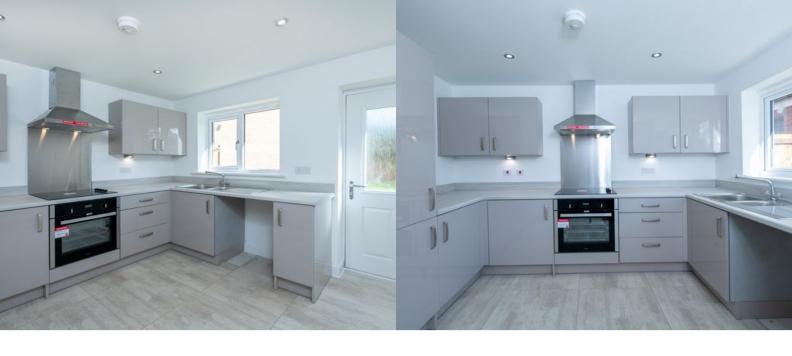

Situated in the sought after village of Lea is this beautiful double fronted detached family home offering fantastic space both internally and externally. The bungalow briefly comprises an entrance hall, lounge, modern kitchen diner, utility room, and offers three spacious bedrooms serviced by a family bathroom suite. Externally the home has a fully enclosed turfed rear garden & single garage. Viewings are highly recommended!

#### THREE BEDROOM BUNGALOW

A pretty double fronted bungalow with good storage in the central hallway which leads to a spacious living room overlooking the front garden, and follows to a fully fitted kitchen / dining room with a door to the rear garden.