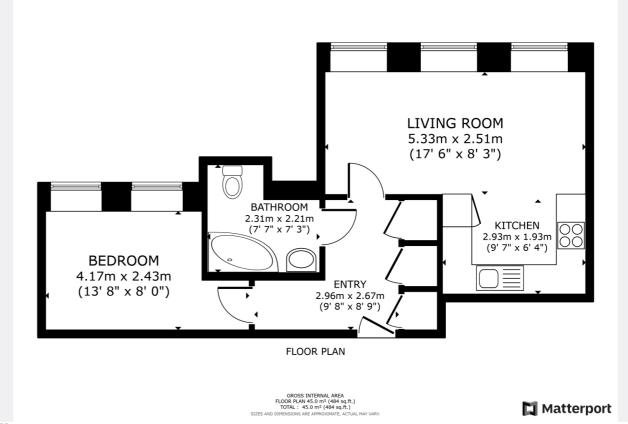

## **FEATURES**

- Buy-to-let Investment
- Tenanted & Fully Compliant
- 1 Bedroom
- Home Report £70K
- Current Rental £575pm
- Current Yield 9.9%
- 40 sq m
- Furnished Let
- Price Includes Inventory Items & Safety Certificates
- EPC Rating: C

DISCLAIMER

These particulars are intended to give a fair description of the property but their accuracy cannot be guaranteed, and they do not constitute or form part of an offer of contract. Intending purchasers must rely on their own inspection of the property. None of the above appliances/services have been tested by ourselves. We recommend purchasers arrange for a qualified person to check all appliances/services before legal commitment. Whilst every attempt has been made to ensure the accuracy of the floorplan contained here, measurements of doors, windows, rooms and any other items are approximate and no responsibility is taken for any Westpoint 4 Redheughs Rigg, South Gyle, Edinburgh EH12 9DQ error, omission, or misstatement. This plan is for illustrative purposes only and should be used as such by any prospective purchaser.