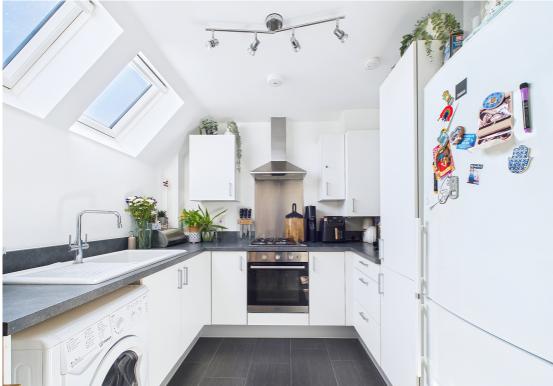

## country properties

-----

STR.

Offered to the market with the option of 50% shared ownership and up to 80% share available is this immaculate one bedroom first floor apartment.

The property benefits from entrance hall, living room with Juliet balcony, modern fitted kitchen, double bedroom and bathroom with W.C, wash hand basin and bath with shower attachment. Outside is allocated parking and external store for residents. The property benefits from gas central heating.