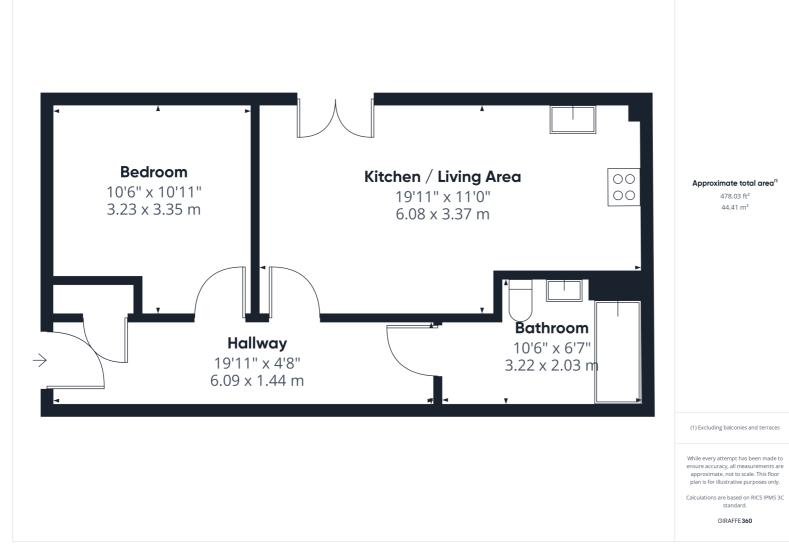

## country properties

-----

STR.

Offered to the market with the option of 50% shared ownership and up to 80% share available is this immaculate one bedroom first floor apartment.

The property benefits from entrance hall, living room with Juliet balcony, modern fitted kitchen, double bedroom and bathroom with W.C, wash hand basin and bath with shower attachment. Outside is allocated parking and external store for residents. The property benefits from gas central heating.