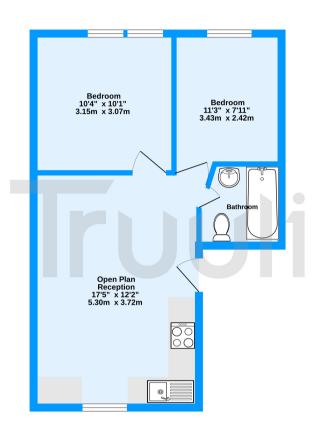

First Floor 434 sq.ft. (40.3 sq.m.) approx.

Ellison Road, Streatham, SW16

TOTAL FLOOR AREA : 434 sq.ft. (40.3 sq.m.) approx.
Measurements are approximate. Not to scale. Illustrative purposes on
Made with Metrook 920.3