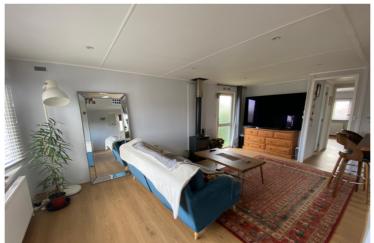

# Open plan sitting room/Kitchen

A spacious and open plan room with a seating area, dining area and a kitchen area. Two double glazed windows to the front, door to side garden, log burning stove, radiator, wall mounted Ariston gas combiboiler

## Rear and side garden

Mainly laid to lawn, mature shrub boarders, two paved patio seating areas, gated access to front driveway