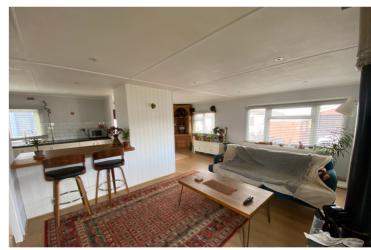

# Open plan sitting room/Kitchen

A spacious and open plan room with a seating area, dining area and a kitchen area. Two double glazed windows to the front, door to side garden, log burning stove, radiator, wall mounted Ariston gas combiboiler

#### Kitchen area

A range of wall and base units in a gloss cream colour, a breakfast bar with seating for two, tiled splash

space for oven, space for fridge