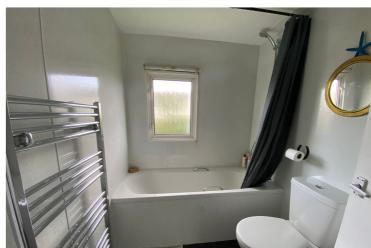

#### **Bathroom**

A refitted suite with a panelled bath, close coupled

WC, wash hand basin recessed into vanity unit, centrally heated chrome towel radiator