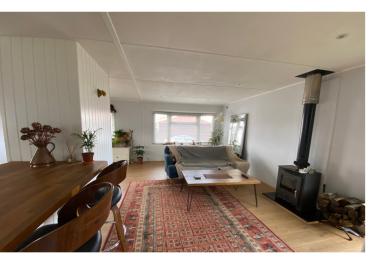

# Open plan sitting room/Kitchen

A spacious and open plan room with a seating area, dining area and a kitchen area. Two double glazed windows to the front, door to side garden, log burning stove, radiator, wall mounted Ariston gas combiboiler