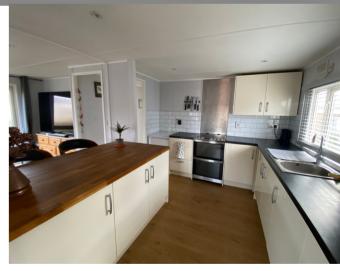

# Open plan sitting room/Kitchen

A spacious and open plan room with a seating area, dining area and a kitchen area. Two double glazed windows to the front, door to side garden, log burning stove, radiator, wall mounted Ariston gas combiboiler

#### Kitchen area

A range of wall and base units in a gloss cream colour, a breakfast bar with seating for two, tiled splash

space for oven, space for fridge