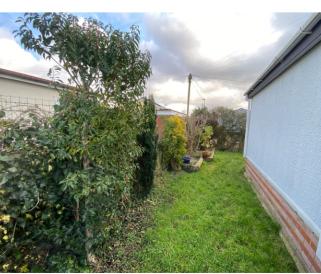

## Rear and side garden

Mainly laid to lawn, mature shrub boarders, two paved patio seating areas, gated access to front driveway