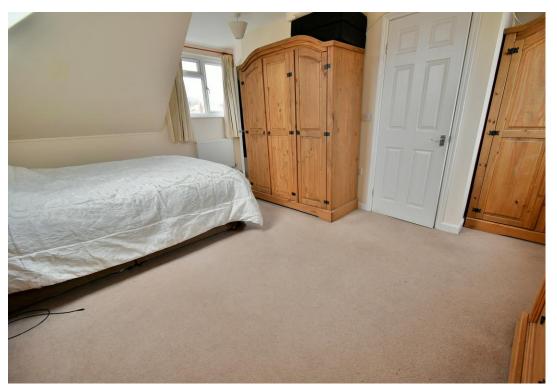

#### **First Floor:**

- 18ft Master bedroom enjoying a triple aspect, with access into a boarded eave storage space
- Spacious **en-suite shower room** finished in a modern white suite incorporating a separate shower cubicle, wc, wall-mounted wash hand basin and tiled floor
- Good sized single bedroom, currently being used as an office, with access into a boarded eave storage space
- **Further benefits** include double glazing, replacement UPVC fascias and soffits, a gas-fired central heating system with replacement boiler and the property is also offered with **no onward chain**