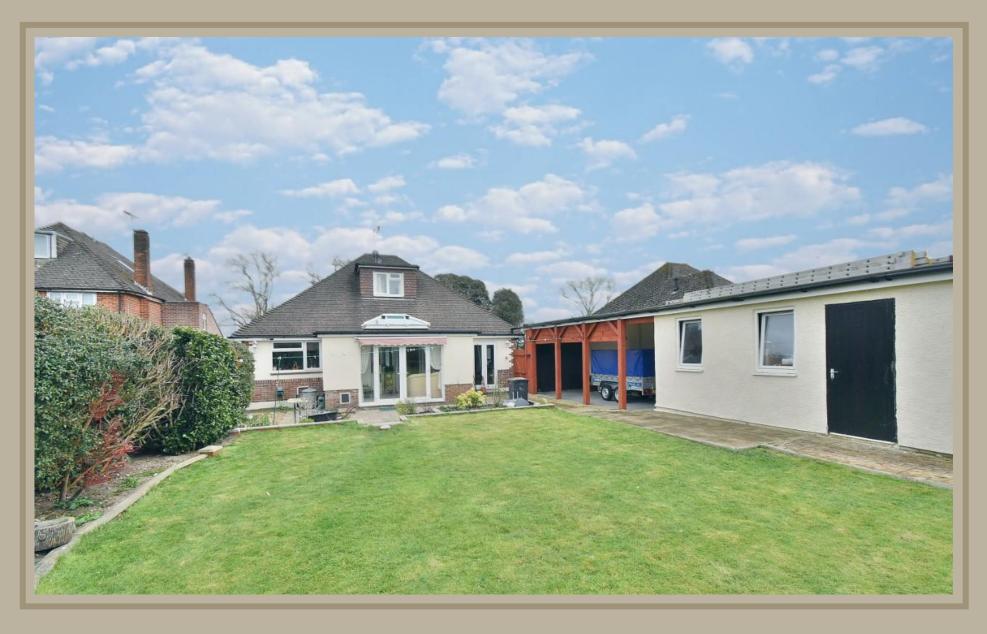

## FREEHOLD PRICE £525,000

This conveniently located and deceptively spacious four bedroom, one bathroom, one shower room, two reception room detached chalet bungalow has a private 80ft west facing rear garden, car port, single garage and generous off-road parking for several vehicles. The property enjoys a sought after and convenient location within West Parley, approximately 20 metres from the local amenities.

## **Outside**

- Rear garden measuring approximately 80ft x 45ft, faces a westerly aspect and offers an excellent degree of seclusion. Adjoining the rear of the property there is a paved patio area, with side gates located on both sides of the property. The remainder of the garden is predominantly laid to lawn, bordered by well-stocked flower beds. At the far end of the garden there is a storage shed and summer house with a decked seating area
- Also within the garden is a single garage and car port
- A front and side driveway provide generous off-road parking for several vehicles
- Single garage with a metal up and over door, side door, double glazed window, light and power
- Car port with light and power and remote control roll up and over door