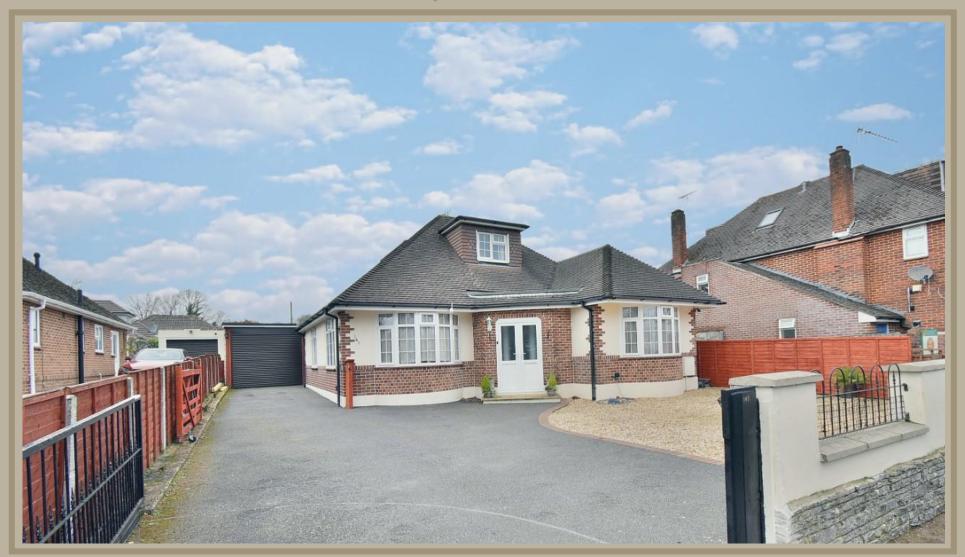

## New Road

West Parley, Dorset, BH22 8EB

# "An extended chalet bungalow with a private 80ft rear garden, car port and garage, offered with no chain"

## FREEHOLD PRICE £525,000

This conveniently located and deceptively spacious four bedroom, one bathroom, one shower room, two reception room detached chalet bungalow has a private 80ft west facing rear garden, car port, single garage and generous off-road parking for several vehicles. The property enjoys a sought after and convenient location within West Parley, approximately 20 metres from the local amenities.

The current owners have modernised and extended this light, spacious and versatile chalet bungalow which now comes to the market offered with no onward chain.

- Four bedroom detached chalet bungalow with an 80ft private west facing rear garden Ground Floor:
- Spacious reception hall
  - 20ft x 15ft Dual aspect **lounge/dining room** with double glazed French doors leading out to the garden and patio, and a further set of double glazed French doors leading out to the sun room
  - **Sun room** enjoying a triple aspect, with an Atrium style vaulted ceiling skylight, radiator allowing for this room to be used all year round, tiled floor and double glazed French doors leading out to the rear garden and patio
  - Kitchen incorporating work surfaces, a good range of base and wall units with underlighting, integrated oven,
    grill, hob and extractor, recess and plumbing for a washing machine, integrated fridge/freezer, cupboard
    housing a replacement Glow Worm gas-fired boiler, tiled floor, double glazed window overlooking the rear
    garden and a double glazed door leading out to the sun room
  - Family bathroom/shower room which has been refitted in a stylish white suite to incorporate a panelled bath with mixer taps and shower hose, separate shower cubicle, wc, wash hand basin with vanity storage beneath and tiled floor
  - Large double bedroom with a bay window to the front aspect
  - Additional double bedroom, also with a bay window to the front aspect

## **Outside**

- Rear garden measuring approximately 80ft x 45ft, faces a westerly aspect and offers an excellent degree of seclusion. Adjoining the rear of the property there is a paved patio area, with side gates located on both sides of the property. The remainder of the garden is predominantly laid to lawn, bordered by well-stocked flower beds. At the far end of the garden there is a storage shed and summer house with a decked seating area
- Also within the garden is a single garage and car port
- A front and side driveway provide generous off-road parking for several vehicles
- Single garage with a metal up and over door, side door, double glazed window, light and power
- Car port with light and power and remote control roll up and over door