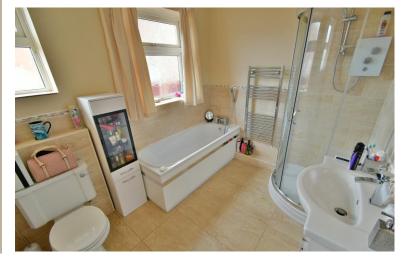

The current owners have modernised and extended this light, spacious and versatile chalet bungalow which now comes to the market offered with no onward chain.

- Four bedroom detached chalet bungalow with an 80ft private west facing rear garden Ground Floor:
- Spacious reception hall
  - 20ft x 15ft Dual aspect **lounge/dining room** with double glazed French doors leading out to the garden and patio, and a further set of double glazed French doors leading out to the sun room
  - **Sun room** enjoying a triple aspect, with an Atrium style vaulted ceiling skylight, radiator allowing for this room to be used all year round, tiled floor and double glazed French doors leading out to the rear garden and patio
  - Kitchen incorporating work surfaces, a good range of base and wall units with underlighting, integrated oven,
    grill, hob and extractor, recess and plumbing for a washing machine, integrated fridge/freezer, cupboard
    housing a replacement Glow Worm gas-fired boiler, tiled floor, double glazed window overlooking the rear
    garden and a double glazed door leading out to the sun room
  - Family bathroom/shower room which has been refitted in a stylish white suite to incorporate a panelled bath with mixer taps and shower hose, separate shower cubicle, wc, wash hand basin with vanity storage beneath and tiled floor
  - Large double bedroom with a bay window to the front aspect
  - Additional double bedroom, also with a bay window to the front aspect