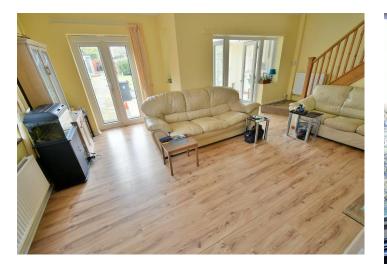

The current owners have modernised and extended this light, spacious and versatile chalet bungalow which now comes to the market offered with no onward chain.

- Four bedroom detached chalet bungalow with an 80ft private west facing rear garden Ground Floor:
- Spacious reception hall
  - 20ft x 15ft Dual aspect **lounge/dining room** with double glazed French doors leading out to the garden and patio, and a further set of double glazed French doors leading out to the sun room
  - **Sun room** enjoying a triple aspect, with an Atrium style vaulted ceiling skylight, radiator allowing for this room to be used all year round, tiled floor and double glazed French doors leading out to the rear garden and patio
  - Kitchen incorporating work surfaces, a good range of base and wall units with underlighting, integrated oven,
    grill, hob and extractor, recess and plumbing for a washing machine, integrated fridge/freezer, cupboard
    housing a replacement Glow Worm gas-fired boiler, tiled floor, double glazed window overlooking the rear
    garden and a double glazed door leading out to the sun room
  - Family bathroom/shower room which has been refitted in a stylish white suite to incorporate a panelled bath with mixer taps and shower hose, separate shower cubicle, wc, wash hand basin with vanity storage beneath and tiled floor
  - Large double bedroom with a bay window to the front aspect
  - Additional double bedroom, also with a bay window to the front aspect