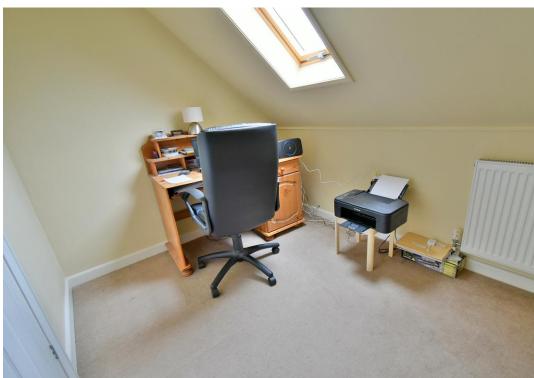

#### **First Floor:**

- 18ft Master bedroom enjoying a triple aspect, with access into a boarded eave storage space
- Spacious **en-suite shower room** finished in a modern white suite incorporating a separate shower cubicle, wc, wall-mounted wash hand basin and tiled floor
- Good sized single bedroom, currently being used as an office, with access into a boarded eave storage space
- **Further benefits** include double glazing, replacement UPVC fascias and soffits, a gas-fired central heating system with replacement boiler and the property is also offered with **no onward chain**