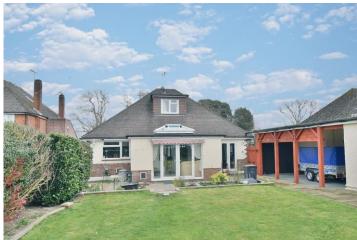

## FREEHOLD PRICE £525,000

This conveniently located and deceptively spacious four bedroom, one bathroom, one shower room, two reception room detached chalet bungalow has a private 80ft west facing rear garden, car port, single garage and generous off-road parking for several vehicles. The property enjoys a sought after and convenient location within West Parley, approximately 20 metres from the local amenities.

## **Outside**

- Rear garden measuring approximately 80ft x 45ft, faces a westerly aspect and offers an excellent degree of seclusion. Adjoining the rear of the property there is a paved patio area, with side gates located on both sides of the property. The remainder of the garden is predominantly laid to lawn, bordered by well-stocked flower beds. At the far end of the garden there is a storage shed and summer house with a decked seating area
- Also within the garden is a single garage and car port
- A front and side driveway provide generous off-road parking for several vehicles
- Single garage with a metal up and over door, side door, double glazed window, light and power
- Car port with light and power and remote control roll up and over door