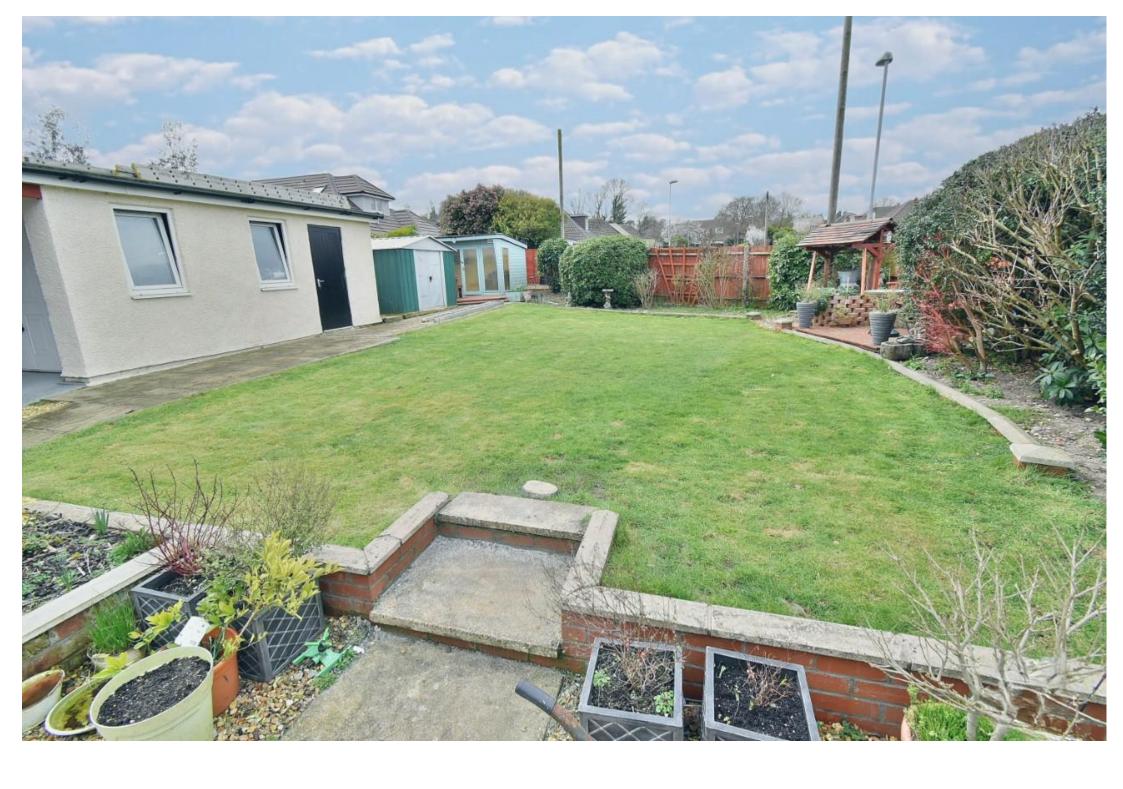

## **Outside**

- Rear garden measuring approximately 80ft x 45ft, faces a westerly aspect and offers an excellent degree of seclusion. Adjoining the rear of the property there is a paved patio area, with side gates located on both sides of the property. The remainder of the garden is predominantly laid to lawn, bordered by well-stocked flower beds. At the far end of the garden there is a storage shed and summer house with a decked seating area
- Also within the garden is a single garage and car port
- A front and side driveway provide generous off-road parking for several vehicles
- Single garage with a metal up and over door, side door, double glazed window, light and power
- Car port with light and power and remote control roll up and over door