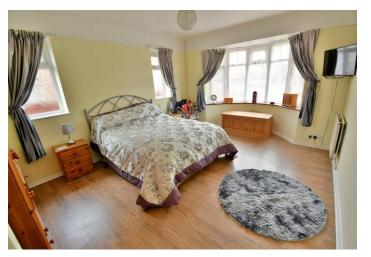

#### **First Floor:**

- 18ft Master bedroom enjoying a triple aspect, with access into a boarded eave storage space
- Spacious **en-suite shower room** finished in a modern white suite incorporating a separate shower cubicle, wc, wall-mounted wash hand basin and tiled floor
- Good sized single bedroom, currently being used as an office, with access into a boarded eave storage space
- **Further benefits** include double glazing, replacement UPVC fascias and soffits, a gas-fired central heating system with replacement boiler and the property is also offered with **no onward chain**