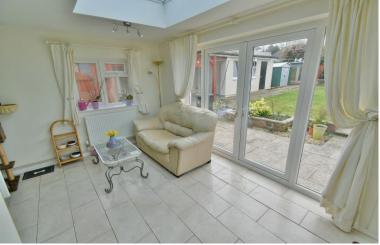

The current owners have modernised and extended this light, spacious and versatile chalet bungalow which now comes to the market offered with no onward chain.

- Four bedroom detached chalet bungalow with an 80ft private west facing rear garden Ground Floor:
- Spacious reception hall
  - 20ft x 15ft Dual aspect **lounge/dining room** with double glazed French doors leading out to the garden and patio, and a further set of double glazed French doors leading out to the sun room
  - **Sun room** enjoying a triple aspect, with an Atrium style vaulted ceiling skylight, radiator allowing for this room to be used all year round, tiled floor and double glazed French doors leading out to the rear garden and patio
  - Kitchen incorporating work surfaces, a good range of base and wall units with underlighting, integrated oven,
    grill, hob and extractor, recess and plumbing for a washing machine, integrated fridge/freezer, cupboard
    housing a replacement Glow Worm gas-fired boiler, tiled floor, double glazed window overlooking the rear
    garden and a double glazed door leading out to the sun room
  - Family bathroom/shower room which has been refitted in a stylish white suite to incorporate a panelled bath with mixer taps and shower hose, separate shower cubicle, wc, wash hand basin with vanity storage beneath and tiled floor
  - Large double bedroom with a bay window to the front aspect
  - Additional double bedroom, also with a bay window to the front aspect