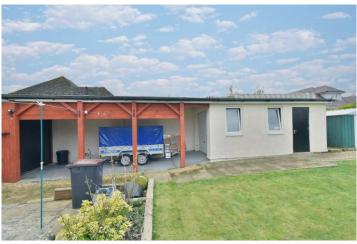

## **Outside**

- Rear garden measuring approximately 80ft x 45ft, faces a westerly aspect and offers an excellent degree of seclusion. Adjoining the rear of the property there is a paved patio area, with side gates located on both sides of the property. The remainder of the garden is predominantly laid to lawn, bordered by well-stocked flower beds. At the far end of the garden there is a storage shed and summer house with a decked seating area
- Also within the garden is a single garage and car port
- A front and side driveway provide generous off-road parking for several vehicles
- Single garage with a metal up and over door, side door, double glazed window, light and power
- Car port with light and power and remote control roll up and over door