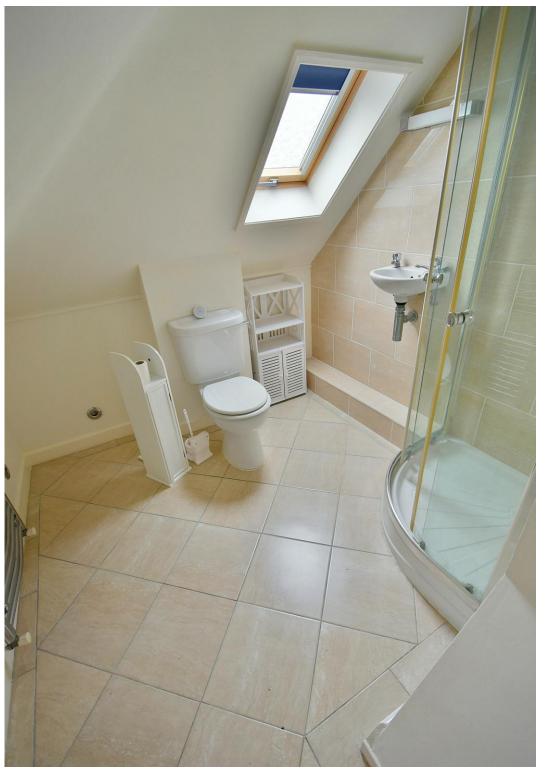

The current owners have modernised and extended this light, spacious and versatile chalet bungalow which now comes to the market offered with no onward chain.

- Four bedroom detached chalet bungalow with an 80ft private west facing rear garden Ground Floor:
- Spacious reception hall
  - 20ft x 15ft Dual aspect **lounge/dining room** with double glazed French doors leading out to the garden and patio, and a further set of double glazed French doors leading out to the sun room
  - **Sun room** enjoying a triple aspect, with an Atrium style vaulted ceiling skylight, radiator allowing for this room to be used all year round, tiled floor and double glazed French doors leading out to the rear garden and patio
  - Kitchen incorporating work surfaces, a good range of base and wall units with underlighting, integrated oven,
    grill, hob and extractor, recess and plumbing for a washing machine, integrated fridge/freezer, cupboard
    housing a replacement Glow Worm gas-fired boiler, tiled floor, double glazed window overlooking the rear
    garden and a double glazed door leading out to the sun room
  - Family bathroom/shower room which has been refitted in a stylish white suite to incorporate a panelled bath with mixer taps and shower hose, separate shower cubicle, wc, wash hand basin with vanity storage beneath and tiled floor
  - Large double bedroom with a bay window to the front aspect
  - Additional double bedroom, also with a bay window to the front aspect