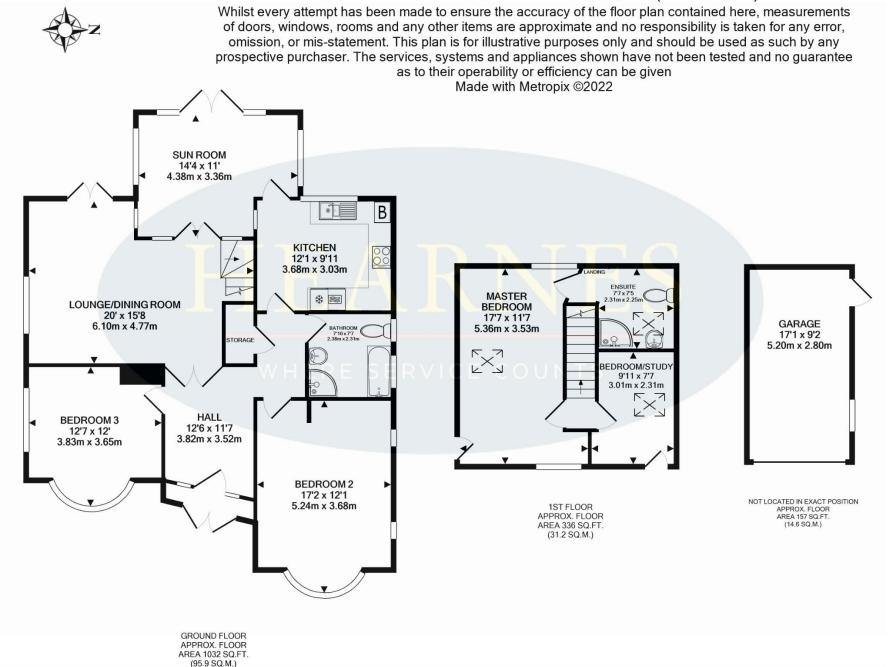

The current owners have modernised and extended this light, spacious and versatile chalet bungalow which now comes to the market offered with no onward chain.

- Four bedroom detached chalet bungalow with an 80ft private west facing rear garden Ground Floor:
- Spacious reception hall
  - 20ft x 15ft Dual aspect **lounge/dining room** with double glazed French doors leading out to the garden and patio, and a further set of double glazed French doors leading out to the sun room
  - **Sun room** enjoying a triple aspect, with an Atrium style vaulted ceiling skylight, radiator allowing for this room to be used all year round, tiled floor and double glazed French doors leading out to the rear garden and patio
  - Kitchen incorporating work surfaces, a good range of base and wall units with underlighting, integrated oven,
    grill, hob and extractor, recess and plumbing for a washing machine, integrated fridge/freezer, cupboard
    housing a replacement Glow Worm gas-fired boiler, tiled floor, double glazed window overlooking the rear
    garden and a double glazed door leading out to the sun room
  - Family bathroom/shower room which has been refitted in a stylish white suite to incorporate a panelled bath with mixer taps and shower hose, separate shower cubicle, wc, wash hand basin with vanity storage beneath and tiled floor
  - Large double bedroom with a bay window to the front aspect
  - Additional double bedroom, also with a bay window to the front aspect

#### **First Floor:**

- 18ft Master bedroom enjoying a triple aspect, with access into a boarded eave storage space
- Spacious **en-suite shower room** finished in a modern white suite incorporating a separate shower cubicle, wc, wall-mounted wash hand basin and tiled floor
- Good sized single bedroom, currently being used as an office, with access into a boarded eave storage space
- **Further benefits** include double glazing, replacement UPVC fascias and soffits, a gas-fired central heating system with replacement boiler and the property is also offered with **no onward chain**

### TOTAL APPROX. FLOOR AREA 1525 SQ.FT. (141.7 SQ.M.)