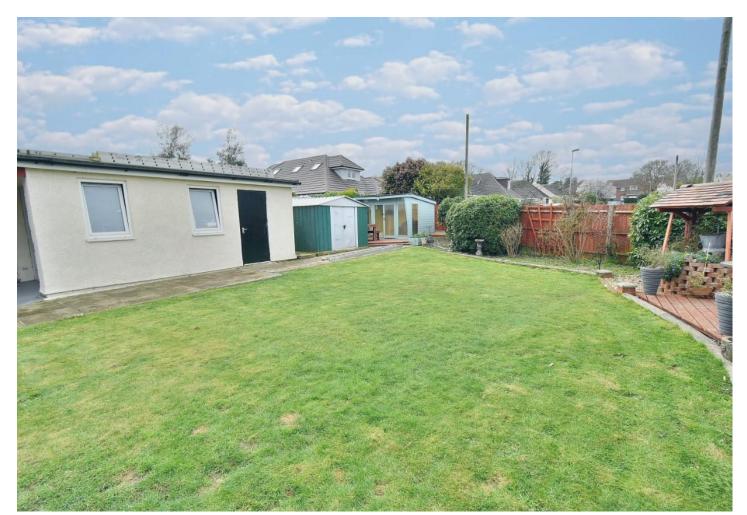

## **Outside**

- Rear garden measuring approximately 80ft x 45ft, faces a westerly aspect and offers an excellent degree of seclusion. Adjoining the rear of the property there is a paved patio area, with side gates located on both sides of the property. The remainder of the garden is predominantly laid to lawn, bordered by well-stocked flower beds. At the far end of the garden there is a storage shed and summer house with a decked seating area
- Also within the garden is a single garage and car port
- A front and side driveway provide generous off-road parking for several vehicles
- Single garage with a metal up and over door, side door, double glazed window, light and power
- Car port with light and power and remote control roll up and over door