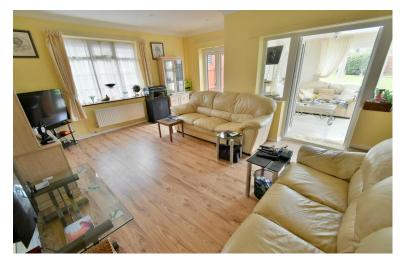

The current owners have modernised and extended this light, spacious and versatile chalet bungalow which now comes to the market offered with no onward chain.

- Four bedroom detached chalet bungalow with an 80ft private west facing rear garden Ground Floor:
- Spacious reception hall
  - 20ft x 15ft Dual aspect **lounge/dining room** with double glazed French doors leading out to the garden and patio, and a further set of double glazed French doors leading out to the sun room
  - **Sun room** enjoying a triple aspect, with an Atrium style vaulted ceiling skylight, radiator allowing for this room to be used all year round, tiled floor and double glazed French doors leading out to the rear garden and patio
  - Kitchen incorporating work surfaces, a good range of base and wall units with underlighting, integrated oven,
    grill, hob and extractor, recess and plumbing for a washing machine, integrated fridge/freezer, cupboard
    housing a replacement Glow Worm gas-fired boiler, tiled floor, double glazed window overlooking the rear
    garden and a double glazed door leading out to the sun room
  - Family bathroom/shower room which has been refitted in a stylish white suite to incorporate a panelled bath with mixer taps and shower hose, separate shower cubicle, wc, wash hand basin with vanity storage beneath and tiled floor
  - Large double bedroom with a bay window to the front aspect
  - Additional double bedroom, also with a bay window to the front aspect