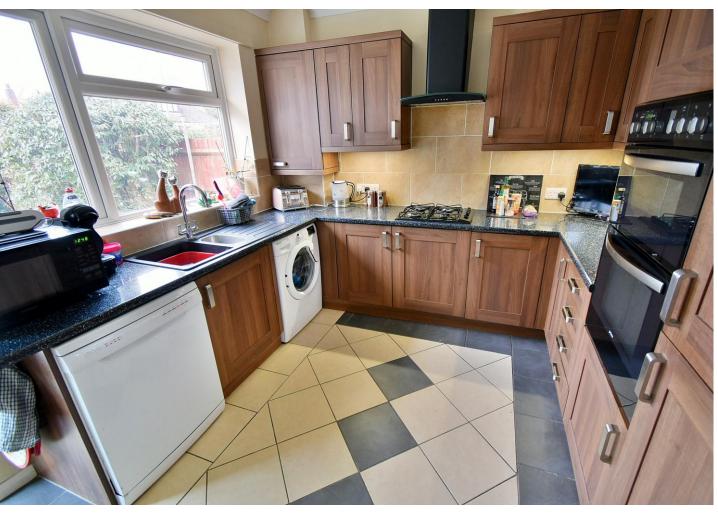

The current owners have modernised and extended this light, spacious and versatile chalet bungalow which now comes to the market offered with no onward chain.

- Four bedroom detached chalet bungalow with an 80ft private west facing rear garden Ground Floor:
- Spacious reception hall
  - 20ft x 15ft Dual aspect **lounge/dining room** with double glazed French doors leading out to the garden and patio, and a further set of double glazed French doors leading out to the sun room
  - **Sun room** enjoying a triple aspect, with an Atrium style vaulted ceiling skylight, radiator allowing for this room to be used all year round, tiled floor and double glazed French doors leading out to the rear garden and patio
  - Kitchen incorporating work surfaces, a good range of base and wall units with underlighting, integrated oven,
    grill, hob and extractor, recess and plumbing for a washing machine, integrated fridge/freezer, cupboard
    housing a replacement Glow Worm gas-fired boiler, tiled floor, double glazed window overlooking the rear
    garden and a double glazed door leading out to the sun room
  - Family bathroom/shower room which has been refitted in a stylish white suite to incorporate a panelled bath with mixer taps and shower hose, separate shower cubicle, wc, wash hand basin with vanity storage beneath and tiled floor
  - Large double bedroom with a bay window to the front aspect
  - Additional double bedroom, also with a bay window to the front aspect