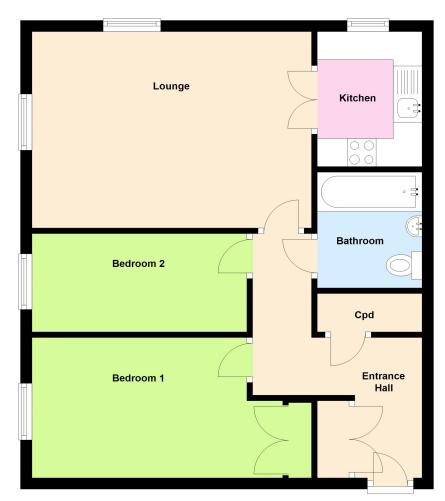

#### **Entrance Hall**

Doors leading to:

#### Kitchen

2.40m x 1.81m (7' 10" x 5' 11")

## Lounge

4.86m x 3.48m (15' 11" x 11' 5")

# **Family Bathroom**

Fitted to comprise three piece suite

#### **Bedroom One**

3.73m x 2.53m (12' 3" x 8' 4")

#### **Bedroom Two**

3.73m x 1.76m (12' 3" x 5' 9")

## **Ground Floor**

Floor Plans are for layout purposes only. Plan produced using PlanUp.