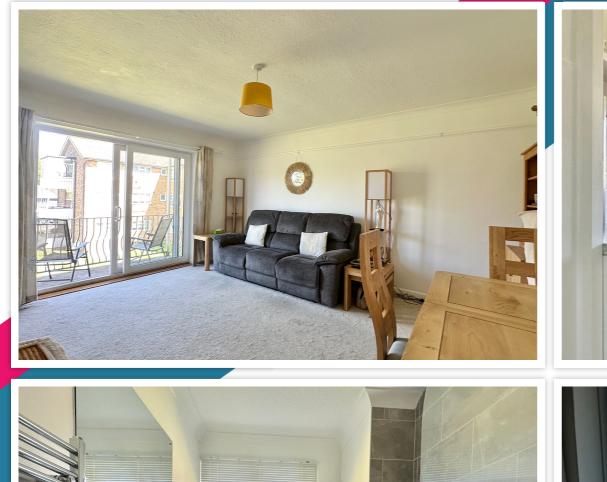

# AT A GLANCE...

Located in Little Common, this attractive firstfloor apartment belongs to a well-regarded purpose-built block. With views of impeccably kept communal gardens, the apartment above offers generously sized accommodation that is accessible via lift and staircase. Accommodation includes a spacious living/dining area with plenty of space for living and dining room furniture as well as a double sliding door to the private balcony. The modern fitted kitchen features matching wall and base units with an integrated oven and induction hob and space for additional appliances. Additionally, there is a large double bedroom with fitted wardrobes and a modern bathroom suite. Furthermore, the property benefits from gas central heating via a digital combination boiler installed in 2023, double glazing throughout and benefits from a long lease term and communal parking.