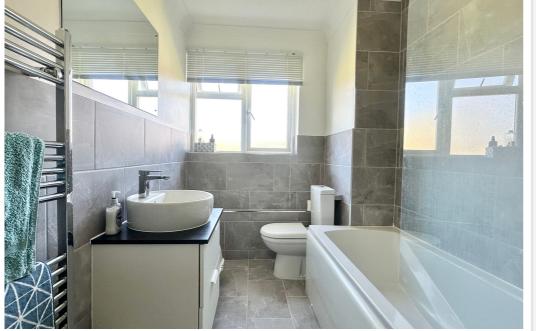

# AT A GLANCE...

Located in Little Common, this attractive firstfloor apartment belongs to a well-regarded purpose-built block. With views of impeccably kept communal gardens, the apartment above offers generously sized accommodation that is accessible via lift and staircase. Accommodation includes a spacious living/dining area with plenty of space for living and dining room furniture as well as a double sliding door to the private balcony. The modern fitted kitchen features matching wall and base units with an integrated oven and induction hob and space for additional appliances. Additionally, there is a large double bedroom with fitted wardrobes and a modern bathroom suite. Furthermore, the property benefits from gas central heating via a digital combination boiler installed in 2023, double glazing throughout and benefits from a long lease term and communal parking.