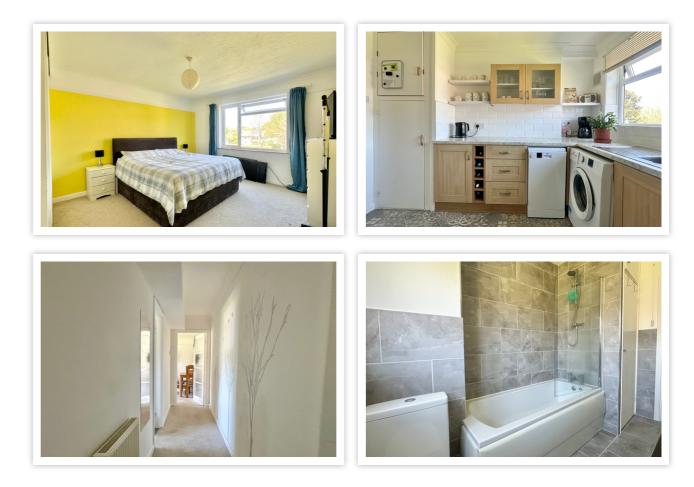

# AT A GLANCE...

Located in Little Common, this attractive firstfloor apartment belongs to a well-regarded purpose-built block. With views of impeccably kept communal gardens, the apartment above offers generously sized accommodation that is accessible via lift and staircase. Accommodation includes a spacious living/dining area with plenty of space for living and dining room furniture as well as a double sliding door to the private balcony. The modern fitted kitchen features matching wall and base units with an integrated oven and induction hob and space for additional appliances. Additionally, there is a large double bedroom with fitted wardrobes and a modern bathroom suite. Furthermore, the property benefits from gas central heating via a digital combination boiler installed in 2023, double glazing throughout and benefits from a long lease term and communal parking.