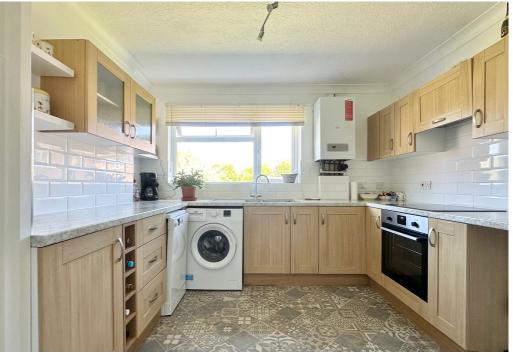

# AT A GLANCE...

Located in Little Common, this attractive firstfloor apartment belongs to a well-regarded purpose-built block. With views of impeccably kept communal gardens, the apartment above offers generously sized accommodation that is accessible via lift and staircase. Accommodation includes a spacious living/dining area with plenty of space for living and dining room furniture as well as a double sliding door to the private balcony. The modern fitted kitchen features matching wall and base units with an integrated oven and induction hob and space for additional appliances. Additionally, there is a large double bedroom with fitted wardrobes and a modern bathroom suite. Furthermore, the property benefits from gas central heating via a digital combination boiler installed in 2023, double glazing throughout and benefits from a long lease term and communal parking.