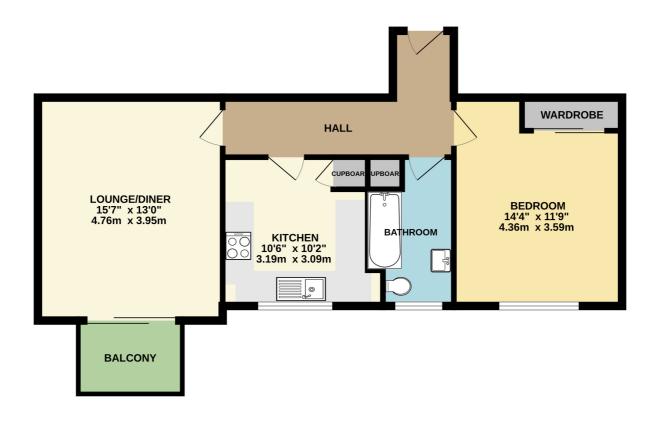

### GROUND FLOOR 629 sq.ft. (58.5 sq.m.) approx.

TOTAL FLOOR AREA : 629 sq.ft. (58.5 sq.m.) approx.

Whils every attempt has been made to ensure the accuracy of the floorplan contained here, measurements of doors, windows, nooms and any other items are approximate and nor esponsibility is taken for any error, omission or mis-statement. This plan is for illustrative purposes only and should be used as such by any prospective purchaser. The services, systems and appliances shown have not been tested and no guarantee as to their operability or efficiency can be given. Made with heropix (2025)