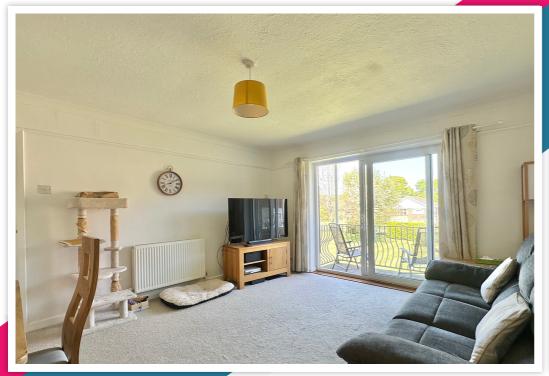

# AT A GLANCE...

Located in Little Common, this attractive firstfloor apartment belongs to a well-regarded purpose-built block. With views of impeccably kept communal gardens, the apartment above offers generously sized accommodation that is accessible via lift and staircase. Accommodation includes a spacious living/dining area with plenty of space for living and dining room furniture as well as a double sliding door to the private balcony. The modern fitted kitchen features matching wall and base units with an integrated oven and induction hob and space for additional appliances. Additionally, there is a large double bedroom with fitted wardrobes and a modern bathroom suite. Furthermore, the property benefits from gas central heating via a digital combination boiler installed in 2023, double glazing throughout and benefits from a long lease term and communal parking.